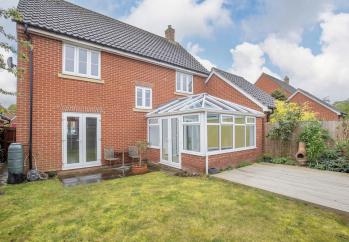

## OUTSIDE

The property benefits from a generous driveway providing off-road parking for multiple vehicles, flanked by a neat, low-maintenance front garden. To the rear, a fully enclosed 30' x 25' max. garden presents an area of lawn and a wooden deck adjoining the conservatory, with a practical patio close to the house for entertainina.