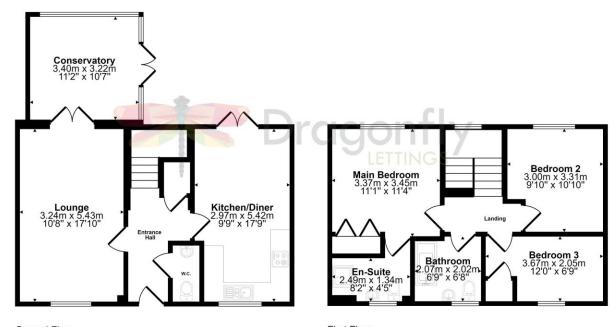

## Approx Gross Internal Area 105 sq m / 1126 sq ft

Ground Floor Approx 58 sq m / 623 sq ft

First Floor Approx 47 sq m / 503 sq ft

This floorplan is only for illustrative purposes and is not to scale. Measurements of rooms, doors, windows, and any items are approximate and no responsibility is taken for any error, omission or mis-statement. Icons of items such as bathroom suites are representations only and may not look like the real items. Made with Made Snappy 360.