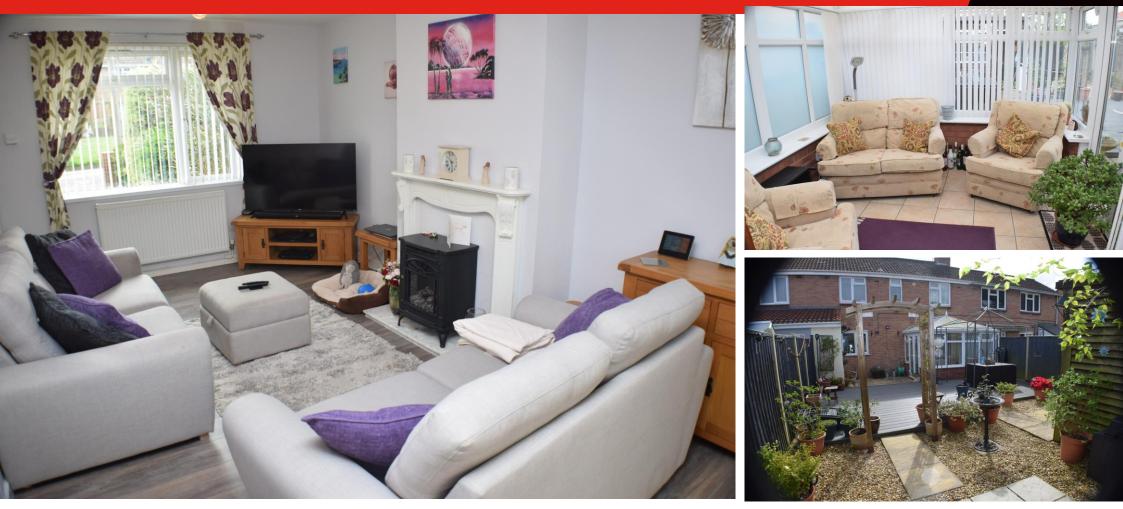

The double glazed and centrally heated accommodation briefly comprises entrance hallway, living room, fitted kitchen, conservatory and lobby to the ground floor with three bedrooms and bathroom upstairs. There was previously a WC in the lobby which could be reinstated as the plumbing is still intact Externally there is off street parking to the front for two vehicles and a landscaped low maintenance garden to the rear.

> SERVICES: Mains gas, electricity, water and drainage HEATING: Gas fired central heating system

Brightest move

TENURE: Freehold COUNCIL TAX BAND: A

www.brightestmove.co.uk

bridgwater@brightestmove.co.uk

Living Room 18' 04" x 13' 08" narrowing to 10' 05" (5.59m x 4.17m)