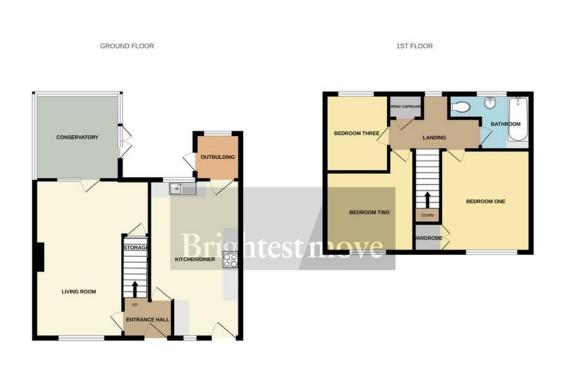

The double glazed and centrally heated accommodation briefly comprises entrance hallway, living room, fitted kitchen, conservatory and lobby to the ground floor with three bedrooms and bathroom upstairs. There was previously a WC in the lobby which could be reinstated as the plumbing is still intact Externally there is off street parking to the front for two vehicles and a landscaped low maintenance garden to the rear.

**Conservatory** 18' 06" x 9' 09" (5.64m x 2.97m)

Kitchen/Diner 18' 06" x 9' 09" (5.64m x 2.97m)

Bedroom One 12' 06" x 9' 08" (3.81m x 2.95m)

Bedroom Two 10' 06" x 9' 0" (3.2m x 2.74m)

Bedroom Three 9' 0" x 7' 09" (2.74m x 2.36m)