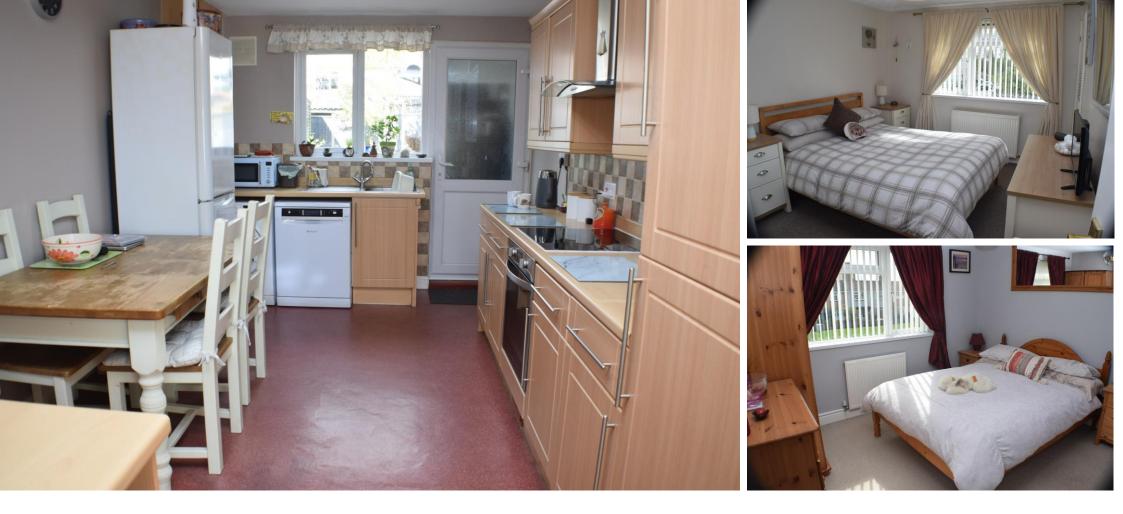

The double glazed and centrally heated accommodation briefly comprises entrance hallway, living room, fitted kitchen, conservatory and lobby to the ground floor with three bedrooms and bathroom upstairs. There was previously a WC in the lobby which could be reinstated as the plumbing is still intact Externally there is off street parking to the front for two vehicles and a landscaped low maintenance garden to the rear.

**Conservatory** 18' 06" x 9' 09" (5.64m x 2.97m)

Kitchen/Diner 18' 06" x 9' 09" (5.64m x 2.97m)

Bedroom One 12' 06" x 9' 08" (3.81m x 2.95m)

Bedroom Two 10' 06" x 9' 0" (3.2m x 2.74m)

Bedroom Three 9' 0" x 7' 09" (2.74m x 2.36m)