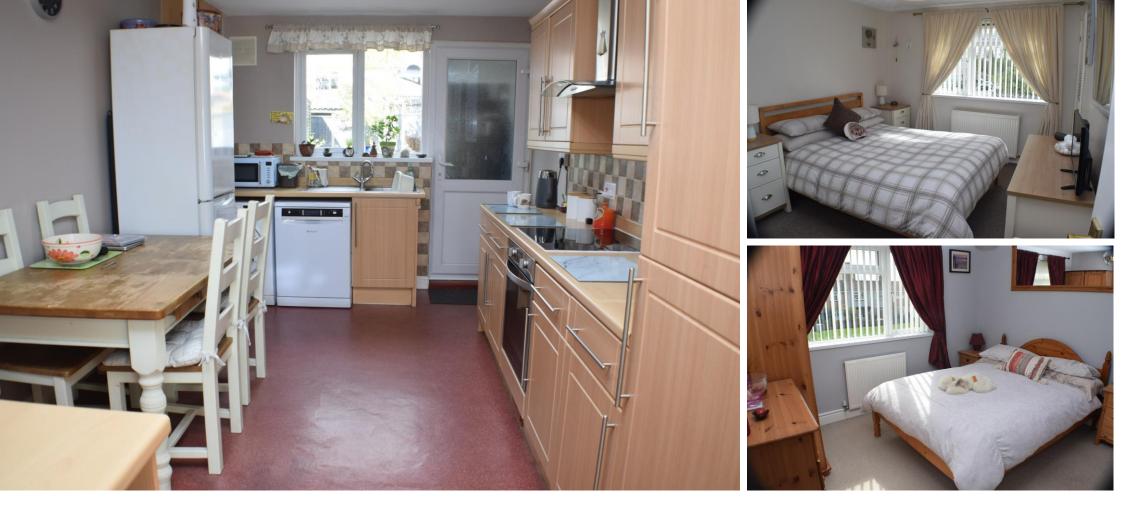

The double glazed and centrally heated accommodation briefly comprises entrance hallway, living room, fitted kitchen, conservatory and lobby to the ground floor with three bedrooms and bathroom upstairs. There was previously a WC in the lobby which could be reinstated as the plumbing is still intact Externally there is off street parking to the front for two vehicles and a landscaped low maintenance garden to the rear.

## Brightest move

Living Room 18' 04" x 13' 08" narrowing to 10' 05" (5.59m x 4.17m)

**Conservatory** 18' 06" x 9' 09" (5.64m x 2.97m)

Kitchen/Diner 18' 06" x 9' 09" (5.64m x 2.97m)

Bedroom One 12' 06" x 9' 08" (3.81m x 2.95m)

Bedroom Two 10' 06" x 9' 0" (3.2m x 2.74m)

Bedroom Three 9' 0" x 7' 09" (2.74m x 2.36m)

No statement in these details is to be relied upon as representation of fact, and purchasers should satisfy themselves by inspection or otherwise as to the accuracy of the statements contained within. These details do not constitute any part of any offer or contract. CMH Southwest limited trading as Brightest Move and their employees and agents do not have any authority to give warranty or representation whatsoever in respect of this property. These details and all statements herein are provided without any responsibility on the part of CMH Southwest limited trading as Brightest Move or the vendors. CMH Southwest limited trading as Brightest Move has not tested the equipment or central heating system mentioned in these particulars are divised to satisfy themselves as to the working order and conving order and comprise the vendors. CMH Southwest limited trading as Brightest Move has not tested the equipment, etc. This property sheet forms part of our database, and is protected by the database right laws. No unauthorised copyring or distribution without permission.