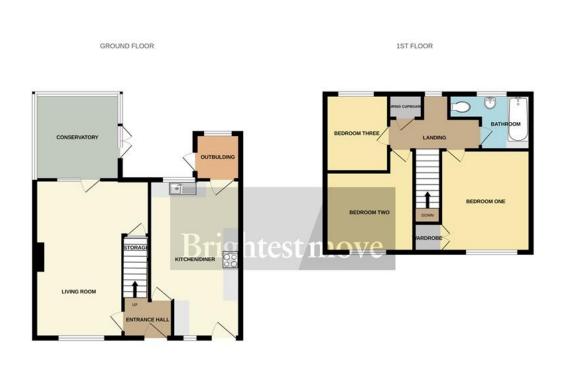

The double glazed and centrally heated accommodation briefly comprises entrance hallway, living room, fitted kitchen, conservatory and lobby to the ground floor with three bedrooms and bathroom upstairs. There was previously a WC in the lobby which could be reinstated as the plumbing is still intact Externally there is off street parking to the front for two vehicles and a landscaped low maintenance garden to the rear.

## Brightest move

Living Room 18' 04" x 13' 08" narrowing to 10' 05" (5.59m x 4.17m)

**Conservatory** 18' 06" x 9' 09" (5.64m x 2.97m)

Kitchen/Diner 18' 06" x 9' 09" (5.64m x 2.97m)

Bedroom One 12' 06" x 9' 08" (3.81m x 2.95m)

Bedroom Two 10' 06" x 9' 0" (3.2m x 2.74m)

Bedroom Three 9' 0" x 7' 09" (2.74m x 2.36m)

No statement in these details is to be relied upon as representation of fact, and purchasers should satisfy themselves by inspection or otherwise as to the accuracy of the statements contained within. These details do not constitute any part of any offer or contract. CMH Southwest limited trading as Brightest Move and their employees and agents do not have any authority to give warranty or representation whatsoever in respect of this property. These details and all statements herein are provided without any responsibility on the part of CMH Southwest limited trading as Brightest Move or the vendors. CMH Southwest limited trading as Brightest Move has not tested the equipment or central heating system mentioned in these particulars are divised to satisfy themselves as to the working order and conving order and comprise the vendors. CMH Southwest limited trading as Brightest Move has not tested the equipment, etc. This property sheet forms part of our database, and is protected by the database right laws. No unauthorised copyring or distribution without permission.