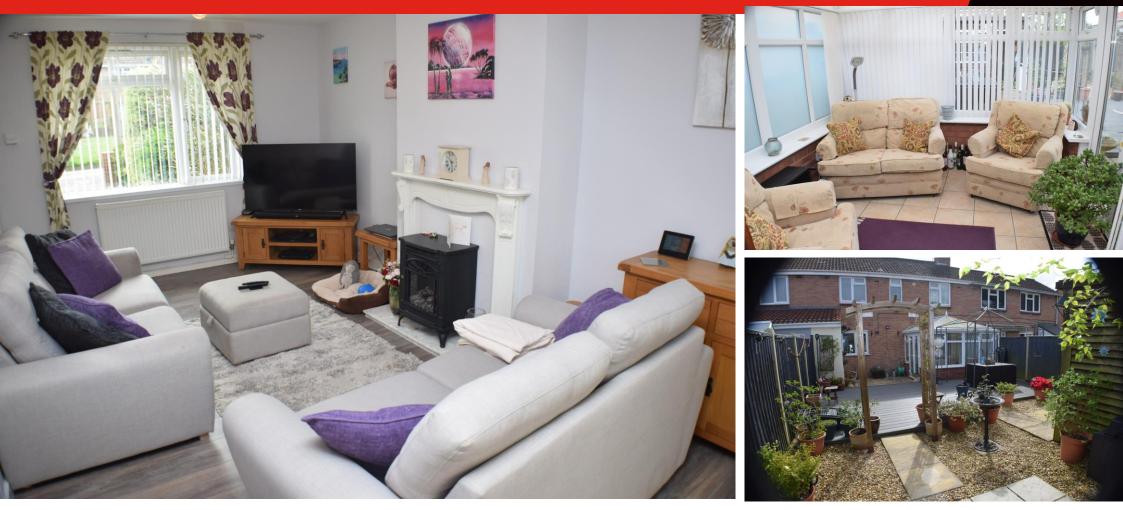

The double glazed and centrally heated accommodation briefly comprises entrance hallway, living room, fitted kitchen, conservatory and lobby to the ground floor with three bedrooms and bathroom upstairs. There was previously a WC in the lobby which could be reinstated as the plumbing is still intact Externally there is off street parking to the front for two vehicles and a landscaped low maintenance garden to the rear.

## Brightest move

Living Room 18' 04" x 13' 08" narrowing to 10' 05" (5.59m x 4.17m)

**Conservatory** 18' 06" x 9' 09" (5.64m x 2.97m)

Kitchen/Diner 18' 06" x 9' 09" (5.64m x 2.97m)

Bedroom One 12' 06" x 9' 08" (3.81m x 2.95m)