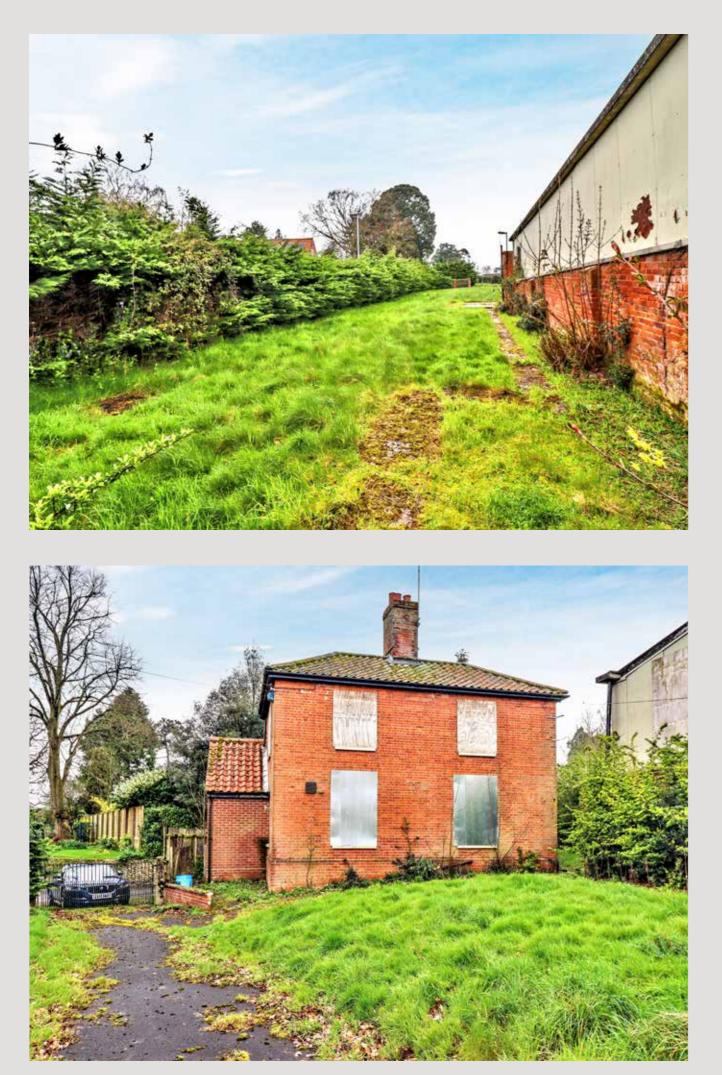

The property is situated on the site of the former Fakenham High School Academy, and originally served as the caretaker's house, before being used as a resources centre for the school. In need of full renovation, the house has three

> SOWERBYS FAKENHAM OFFICE 01328 801534 fakenham@sowerbys.com

**NR21 9HP** 

bedrooms and has a good sized garden to the rear.

"The charming seaside town of Wells is only 15 minutes away..."