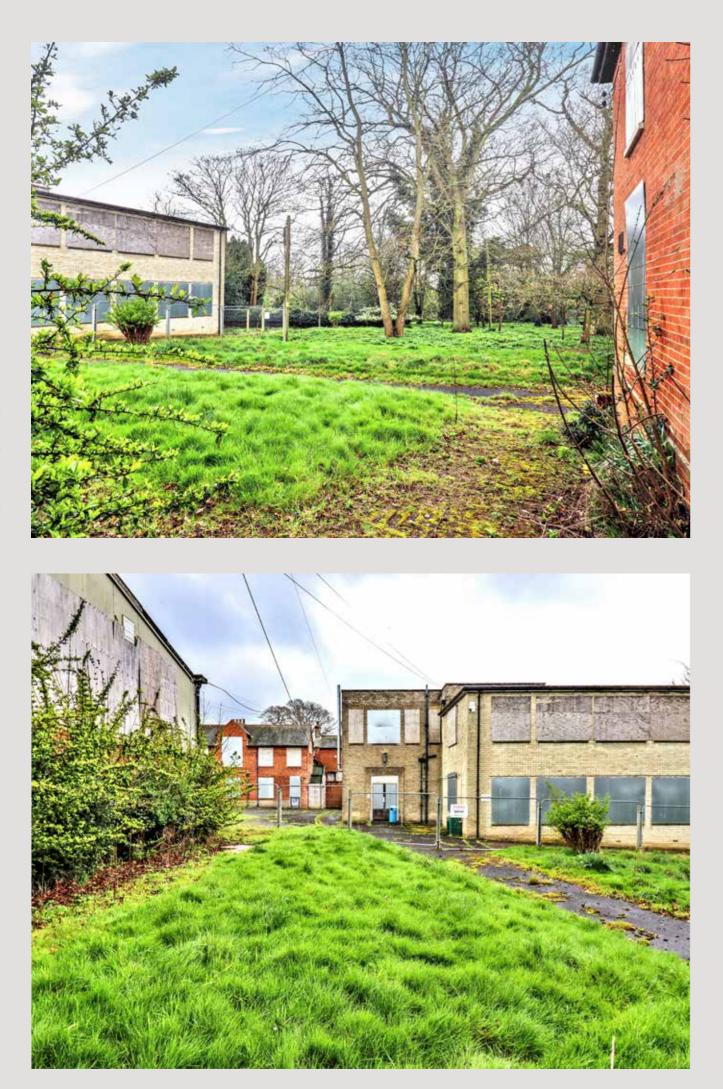

The property is situated on the site of the former Fakenham High School Academy, and originally served as the caretaker's house, before being used as a resources centre for the school. In need of full renovation, the house has three