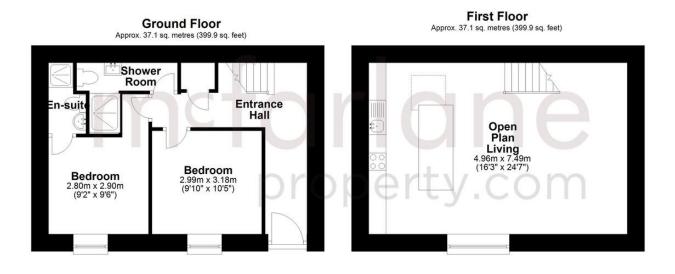

## Property description

McFarlane Sales & Lettings are delighted to offer this beautiful Grade II listed character cottage situated in a secluded courtyard location close to all the local amenities of Old Town. The property briefly comprises of open plan living room with vaulted and beamed ceiling, modern fitted kitchen with integrated appliances, master bedroom with en-suite, second double bedroom and a further modern shower room to the ground floor. Further benefits include electric heated radiators, allocated parking, and a gated courtyard entrance.

Total area: approx. 74.3 sq. metres (799.7 sq. feet)

Our team are friendly, experienced and are all local. They know it better than they do their own living rooms and can help you find what you're looking for because we love where we live.