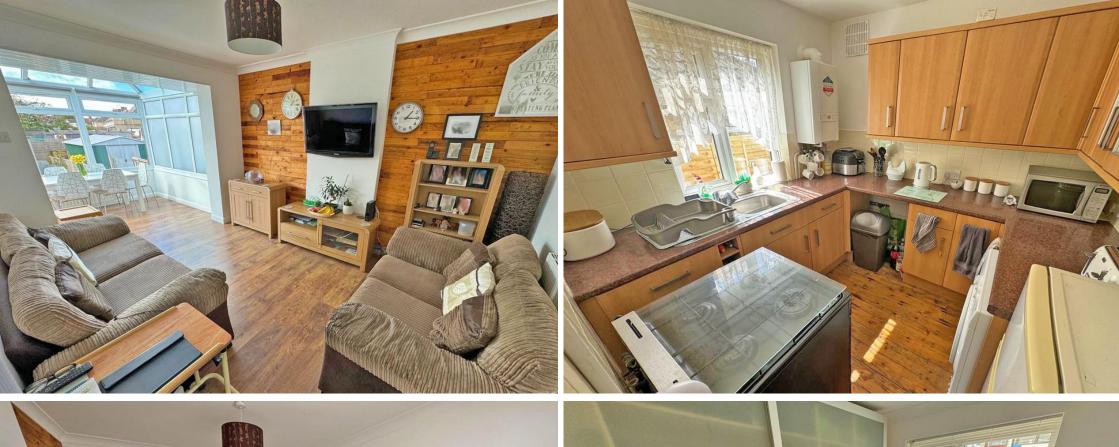

# Well presented two bedroom bungalow with conservatory.

Hyman Hill is delighted to offer for sale this well presented TWO BEDROOM semi detached bungalow located in a popular location in Shoreham.

The property benefits from having a good-sized lounge opening onto the conservatory, kitchen, bathroom and two good sized bedrooms. The outside comprises of a well-presented rear garden and off-road parking to the front for several vehicles.

- Semi detached bungalow
  - Two bedrooms
  - Good sized lounge
    - Conservatory

- Good sized rear garden
  - Off road parking
- Near Holmbush centre
- Shoreham Academy catchment