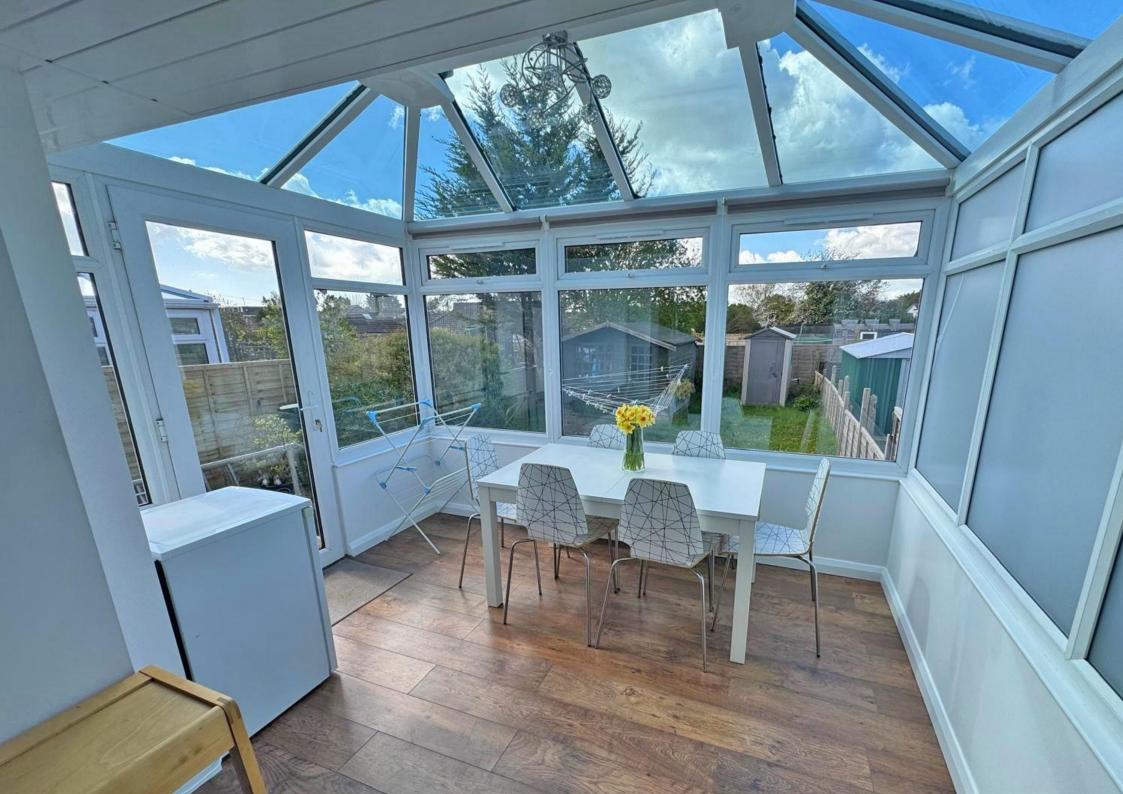

# Well presented two bedroom bungalow with conservatory.

Hyman Hill is delighted to offer for sale this well presented TWO BEDROOM semi detached bungalow located in a popular location in Shoreham.

The property benefits from having a good-sized lounge opening onto the conservatory, kitchen, bathroom and two good sized bedrooms. The outside comprises of a well-presented rear garden and off-road parking to the front for several vehicles.

- Semi detached bungalow
  - Two bedrooms
  - Good sized lounge
    - Conservatory

- Good sized rear garden
  - Off road parking
- Near Holmbush centre
- Shoreham Academy catchment