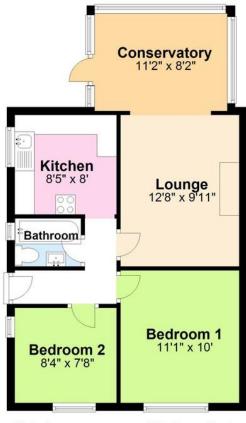

### **Ground Floor**

Approx. 498.7 sq. feet

Total area: approx. 498.7 sq. feet

For illustrative purposes only. Not to scale.

Plan produced using PlanUp.

12 Stoney Lane