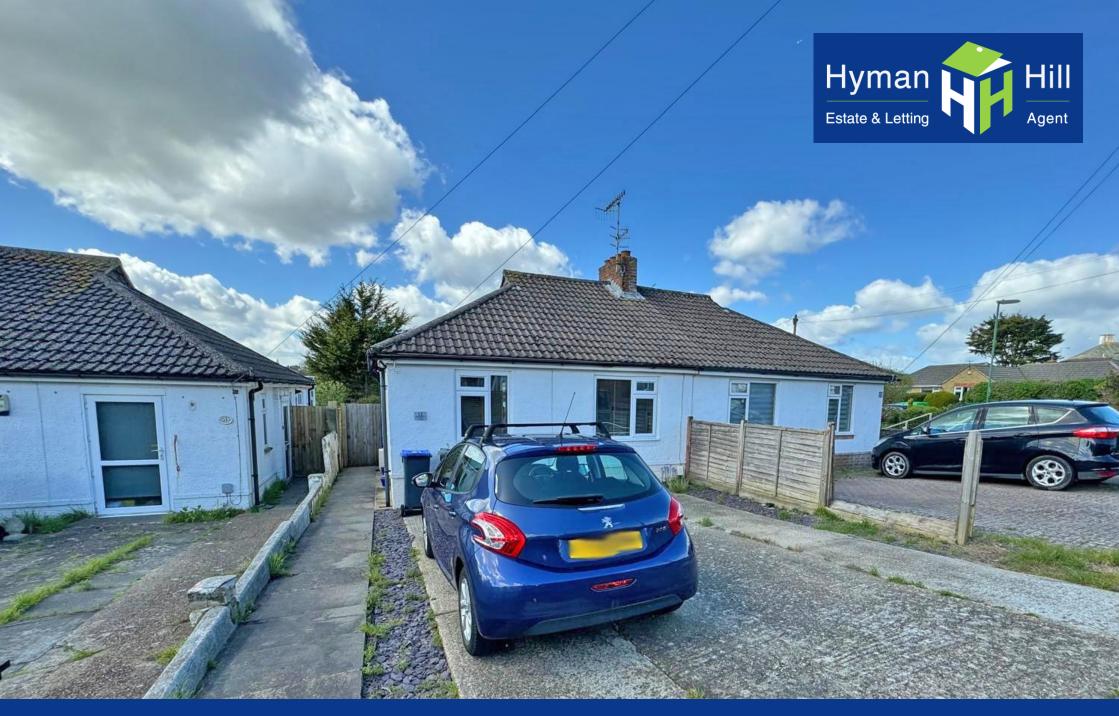

# Well presented two bedroom bungalow with conservatory.

Hyman Hill is delighted to offer for sale this well presented TWO BEDROOM semi detached bungalow located in a popular location in Shoreham.

The property benefits from having a good-sized lounge opening onto the conservatory, kitchen, bathroom and two good sized bedrooms. The outside comprises of a well-presented rear garden and off-road parking to the front for several vehicles.

- Semi detached bungalow
  - Two bedrooms
  - Good sized lounge
    - Conservatory

- Good sized rear garden
  - Off road parking
- Near Holmbush centre
- Shoreham Academy catchment