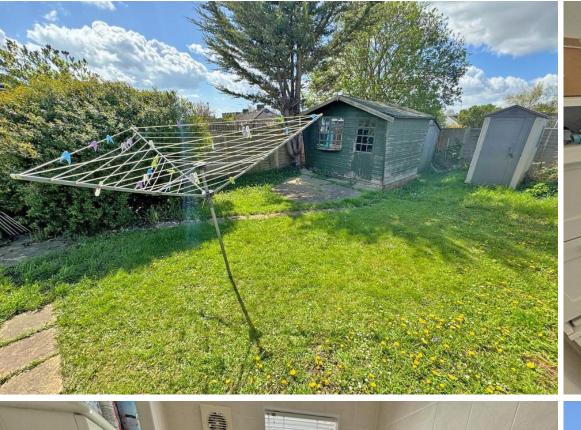

# Well presented two bedroom bungalow with conservatory.

Hyman Hill is delighted to offer for sale this well presented TWO BEDROOM semi detached bungalow located in a popular location in Shoreham.

The property benefits from having a good-sized lounge opening onto the conservatory, kitchen, bathroom and two good sized bedrooms. The outside comprises of a well-presented rear garden and off-road parking to the front for several vehicles.

- Semi detached bungalow
  - Two bedrooms
  - Good sized lounge
    - Conservatory

- Good sized rear garden
  - Off road parking
- Near Holmbush centre
- Shoreham Academy catchment