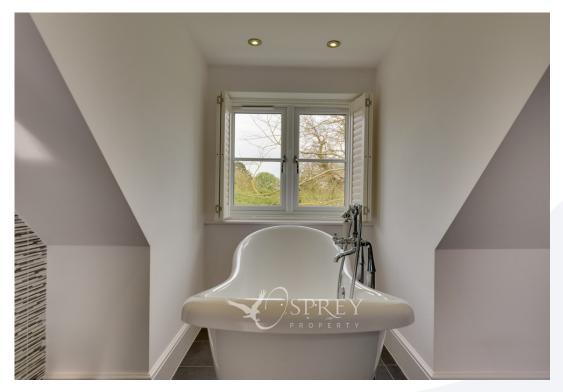

Located in the Leicestershire village of Nether Broughton, Winscot provides modern open plan living with period charm and a high-end finish. This stunning village residence has been thoughtfully configured to provide a living room with beamed ceilings, a wood burner and electric underfloor heating, an open plan kitchen/diner with dual aspect bi fold doors, shaker style kitchen units, a range of integrated appliances and plantation shutters, a utility room and downstairs cloakroom. The first floor is reached via a bespoke staircase and offers three double bedrooms and a family bathroom, the principal bedroom features a walk-in wardrobe and a well-appointed en-suite bathroom. The top floor offers a statement double guest suite and a stunning bathroom featuring a freestanding bathtub and separate shower. Outside is a pretty and well stocked garden with paddock views, a seating area and driveway parking.