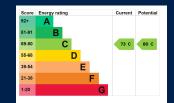

Tenure: Freehold All mains' services Council Tax Band: D EPC: C

LIVING ROOM 4.70m x 6.52m (15'5" x 21'5")
KITCHEN/DINER 5.76m x 2.62m (18'11" x 8'7")
UTILITY 1.95m 3.36m (6'5" x 11')
WC
BEDROOM ONE 3.60m x 3.48m (11'10" x 11'5")
WALK IN WARDROBE 2.01m x 1.45m (6'7" x 4'9")
EN SUITE
BEDROOM THREE 3.71m x 2.67m (12'2" x 8'9")
BATHROOM
BEDROOM TWO 3.84m x 4.40m (12'7" x 14'5")