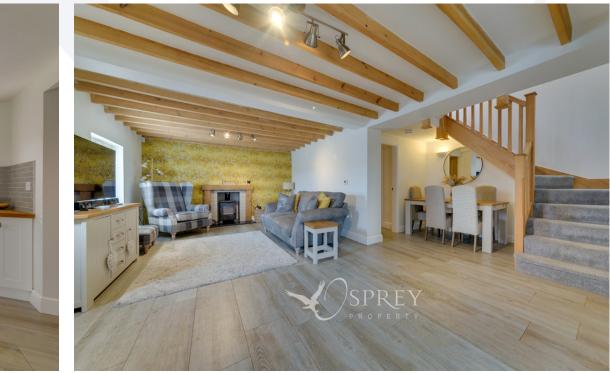

Located in the Leicestershire village of Nether Broughton, Winscot provides modern open plan living with period charm and a high-end finish. This stunning village residence has been thoughtfully configured to provide a living room with beamed ceilings, a wood burner and electric underfloor heating, an open plan kitchen/diner with dual aspect bi fold doors, shaker style kitchen units, a range of integrated appliances and plantation shutters, a utility room and downstairs cloakroom. The first floor is reached via a bespoke staircase and offers three double bedrooms and a family bathroom, the principal bedroom features a walk-in wardrobe and a well-appointed en-suite bathroom. The top floor offers a statement double guest suite and a stunning bathroom featuring a freestanding bathtub and separate shower. Outside is a pretty and well stocked garden with paddock views, a seating area and driveway parking.