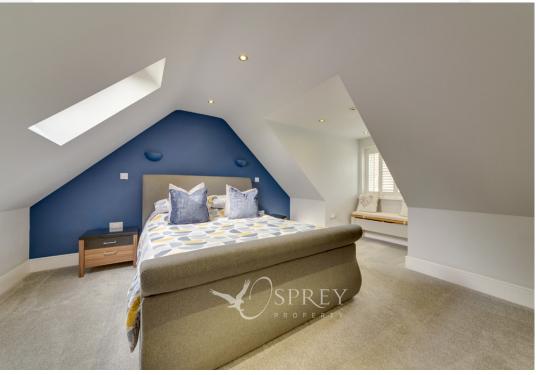

Located in the Leicestershire village of Nether Broughton, Winscot provides modern open plan living with period charm and a high-end finish. This stunning village residence has been thoughtfully configured to provide a living room with beamed ceilings, a wood burner and electric underfloor heating, an open plan kitchen/diner with dual aspect bi fold doors, shaker style kitchen units, a range of integrated appliances and plantation shutters, a utility room and downstairs cloakroom. The first floor is reached via a bespoke staircase and offers three double bedrooms and a family bathroom, the principal bedroom features a walk-in wardrobe and a well-appointed en-suite bathroom. The top floor offers a statement double guest suite and a stunning bathroom featuring a freestanding bathtub and separate shower. Outside is a pretty and well stocked garden with paddock views, a seating area and driveway parking.

Tenure: Freehold All mains' services Council Tax Band: D EPC: C

LIVING ROOM 4.70m x 6.52m (15'5" x 21'5")
KITCHEN/DINER 5.76m x 2.62m (18'11" x 8'7")
UTILITY 1.95m 3.36m (6'5" x 11')
WC
BEDROOM ONE 3.60m x 3.48m (11'10" x 11'5")
WALK IN WARDROBE 2.01m x 1.45m (6'7" x 4'9")
EN SUITE
BEDROOM THREE 3.71m x 2.67m (12'2" x 8'9")
BATHROOM
BEDROOM TWO 3.84m x 4.40m (12'7" x 14'5")