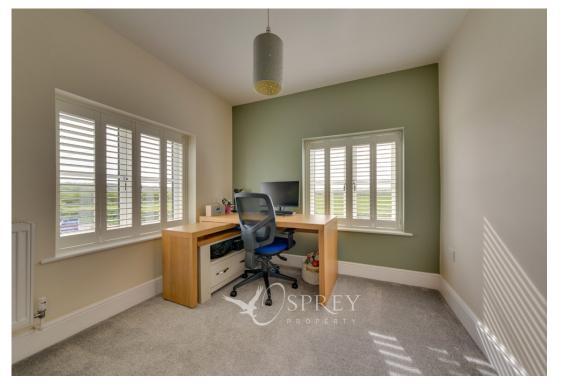

Located in the Leicestershire village of Nether Broughton, Winscot provides modern open plan living with period charm and a high-end finish. This stunning village residence has been thoughtfully configured to provide a living room with beamed ceilings, a wood burner and electric underfloor heating, an open plan kitchen/diner with dual aspect bi fold doors, shaker style kitchen units, a range of integrated appliances and plantation shutters, a utility room and downstairs cloakroom. The first floor is reached via a bespoke staircase and offers three double bedrooms and a family bathroom, the principal bedroom features a walk-in wardrobe and a well-appointed en-suite bathroom. The top floor offers a statement double guest suite and a stunning bathroom featuring a freestanding bathtub and separate shower. Outside is a pretty and well stocked garden with paddock views, a seating area and driveway parking.