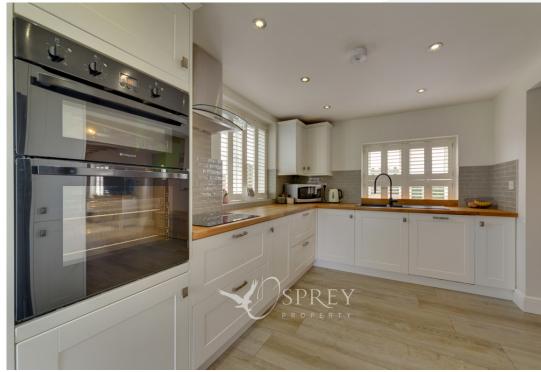

Located in the Leicestershire village of Nether Broughton, Winscot provides modern open plan living with period charm and a high-end finish. This stunning village residence has been thoughtfully configured to provide a living room with beamed ceilings, a wood burner and electric underfloor heating, an open plan kitchen/diner with dual aspect bi fold doors, shaker style kitchen units, a range of integrated appliances and plantation shutters, a utility room and downstairs cloakroom. The first floor is reached via a bespoke staircase and offers three double bedrooms and a family bathroom, the principal bedroom features a walk-in wardrobe and a well-appointed en-suite bathroom. The top floor offers a statement double guest suite and a stunning bathroom featuring a freestanding bathtub and separate shower. Outside is a pretty and well stocked garden with paddock views, a seating area and driveway parking.

Tenure: Freehold All mains' services Council Tax Band: D EPC: C

LIVING ROOM 4.70m x 6.52m (15'5" x 21'5")
KITCHEN/DINER 5.76m x 2.62m (18'11" x 8'7")
UTILITY 1.95m 3.36m (6'5" x 11')
WC
BEDROOM ONE 3.60m x 3.48m (11'10" x 11'5")
WALK IN WARDROBE 2.01m x 1.45m (6'7" x 4'9")
EN SUITE
BEDROOM THREE 3.71m x 2.67m (12'2" x 8'9")
BATHROOM
BEDROOM TWO 3.84m x 4.40m (12'7" x 14'5")