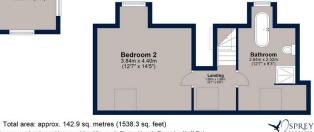

Tenure: Freehold All mains' services Council Tax Band: D EPC: C

LIVING ROOM 4.70m x 6.52m (15'5" x 21'5")
KITCHEN/DINER 5.76m x 2.62m (18'11" x 8'7")
UTILITY 1.95m 3.36m (6'5" x 11')
WC
BEDROOM ONE 3.60m x 3.48m (11'10" x 11'5")
WALK IN WARDROBE 2.01m x 1.45m (6'7" x 4'9")
EN SUITE
BEDROOM THREE 3.71m x 2.67m (12'2" x 8'9")
BATHROOM
BEDROOM TWO 3.84m x 4.40m (12'7" x 14'5")

# Main Road, Nether Broughton

Plan is for illustration purposes only and may not be representative of the property. Plan is not to scale. Plan produced by M-Photo Plan produced using PlanUp.