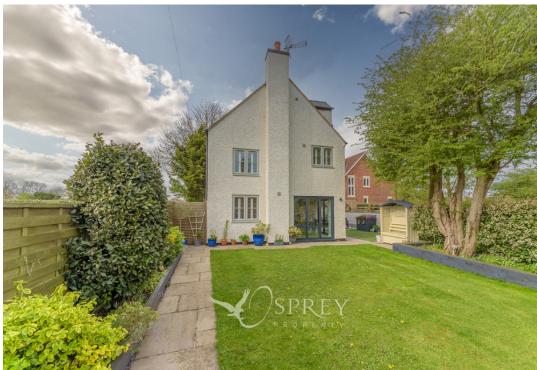

Main Road, Nether Broughton £480,000 (Offers In Region Of)

This stunning Victorian four-bedroom, three-bathroom property overlooks beautiful open countryside and offers 1538 feet of accommodation. Externally there is parking for numerous vehicles and low maintenance wrap around gardens.

Located in the Leicestershire village of Nether Broughton, Winscot provides modern open plan living with period charm and a high-end finish. This stunning village residence has been thoughtfully configured to provide a living room with beamed ceilings, a wood burner and electric underfloor heating, an open plan kitchen/diner with dual aspect bi fold doors, shaker style kitchen units, a range of integrated appliances and plantation shutters, a utility room and downstairs cloakroom. The first floor is reached via a bespoke staircase and offers three double bedrooms and a family bathroom, the principal bedroom features a walk-in wardrobe and a well-appointed en-suite bathroom. The top floor offers a statement double guest suite and a stunning bathroom featuring a freestanding bathtub and separate shower. Outside is a pretty and well stocked garden with paddock views, a seating area and driveway parking.

The current owners have lovingly refurbished the property to an exceptional standard over the years. The windows are acoustic glazed with timber effect frames, white shutters throughout are just some of the contemporary features. Call for more details and to arrange a viewing.