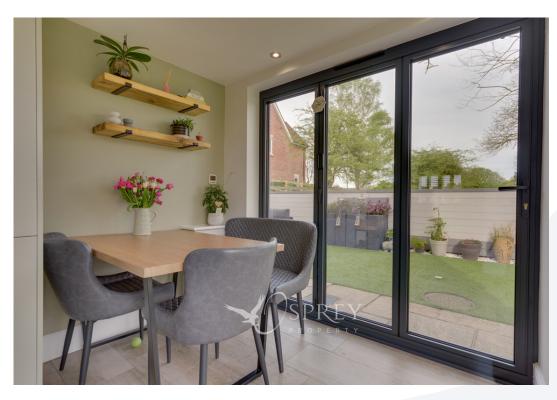

Located in the Leicestershire village of Nether Broughton, Winscot provides modern open plan living with period charm and a high-end finish. This stunning village residence has been thoughtfully configured to provide a living room with beamed ceilings, a wood burner and electric underfloor heating, an open plan kitchen/diner with dual aspect bi fold doors, shaker style kitchen units, a range of integrated appliances and plantation shutters, a utility room and downstairs cloakroom. The first floor is reached via a bespoke staircase and offers three double bedrooms and a family bathroom, the principal bedroom features a walk-in wardrobe and a well-appointed en-suite bathroom. The top floor offers a statement double guest suite and a stunning bathroom featuring a freestanding bathtub and separate shower. Outside is a pretty and well stocked garden with paddock views, a seating area and driveway parking.