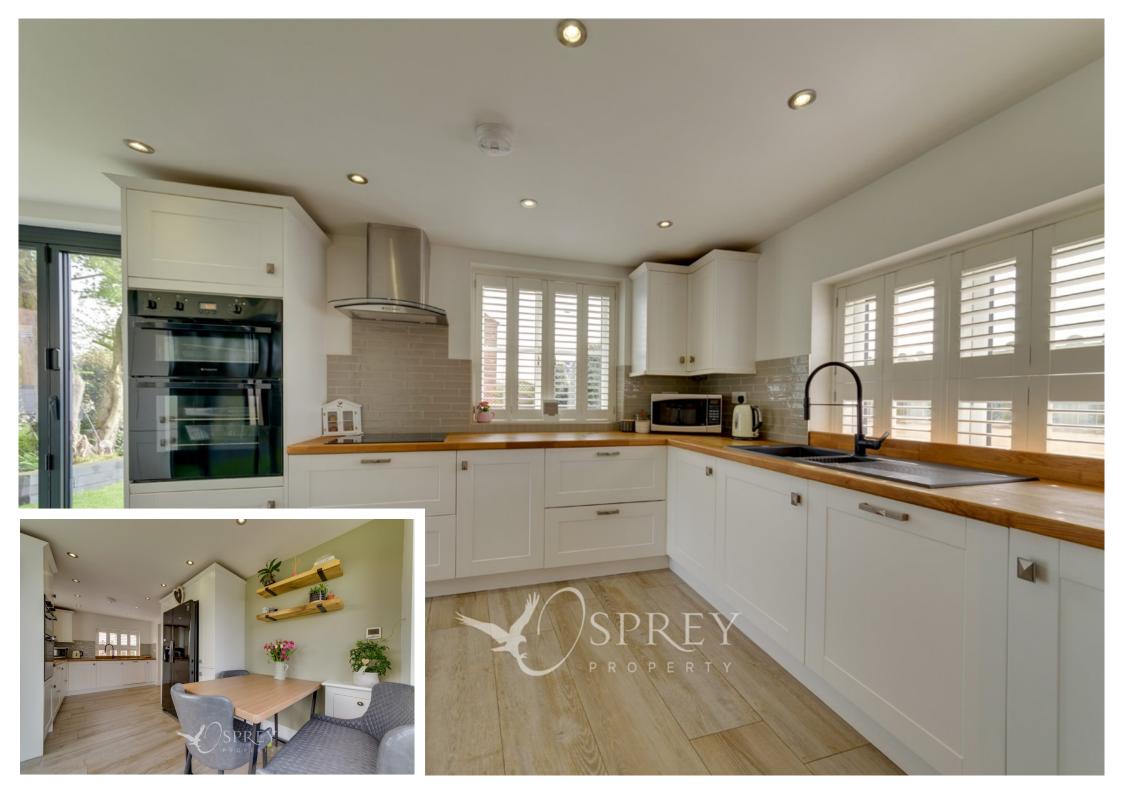

Located in the Leicestershire village of Nether Broughton, Winscot provides modern open plan living with period charm and a high-end finish. This stunning village residence has been thoughtfully configured to provide a living room with beamed ceilings, a wood burner and electric underfloor heating, an open plan kitchen/diner with dual aspect bi fold doors, shaker style kitchen units, a range of integrated appliances and plantation shutters, a utility room and downstairs cloakroom. The first floor is reached via a bespoke staircase and offers three double bedrooms and a family bathroom, the principal bedroom features a walk-in wardrobe and a well-appointed en-suite bathroom. The top floor offers a statement double guest suite and a stunning bathroom featuring a freestanding bathtub and separate shower. Outside is a pretty and well stocked garden with paddock views, a seating area and driveway parking.

The current owners have lovingly refurbished the property to an exceptional standard over the years. The windows are acoustic glazed with timber effect frames, white shutters throughout are just some of the contemporary features. Call for more details and to arrange a viewing.