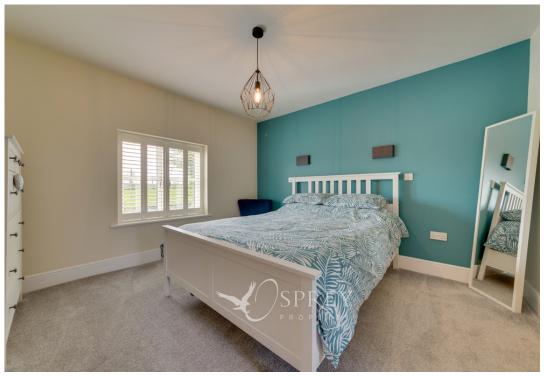

Located in the Leicestershire village of Nether Broughton, Winscot provides modern open plan living with period charm and a high-end finish. This stunning village residence has been thoughtfully configured to provide a living room with beamed ceilings, a wood burner and electric underfloor heating, an open plan kitchen/diner with dual aspect bi fold doors, shaker style kitchen units, a range of integrated appliances and plantation shutters, a utility room and downstairs cloakroom. The first floor is reached via a bespoke staircase and offers three double bedrooms and a family bathroom, the principal bedroom features a walk-in wardrobe and a well-appointed en-suite bathroom. The top floor offers a statement double guest suite and a stunning bathroom featuring a freestanding bathtub and separate shower. Outside is a pretty and well stocked garden with paddock views, a seating area and driveway parking.

Tenure: Freehold All mains' services Council Tax Band: D EPC: C

LIVING ROOM 4.70m x 6.52m (15'5" x 21'5")
KITCHEN/DINER 5.76m x 2.62m (18'11" x 8'7")
UTILITY 1.95m 3.36m (6'5" x 11')
WC
BEDROOM ONE 3.60m x 3.48m (11'10" x 11'5")
WALK IN WARDROBE 2.01m x 1.45m (6'7" x 4'9")
EN SUITE
BEDROOM THREE 3.71m x 2.67m (12'2" x 8'9")
BATHROOM
BEDROOM TWO 3.84m x 4.40m (12'7" x 14'5")