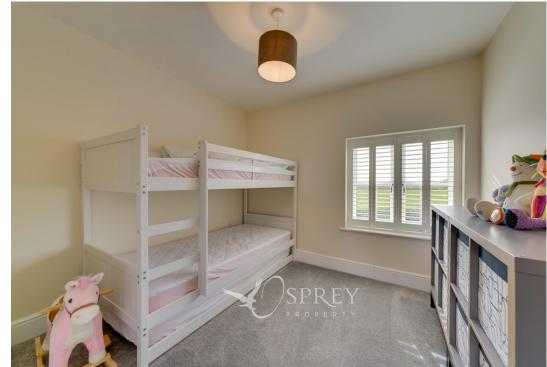

Located in the Leicestershire village of Nether Broughton, Winscot provides modern open plan living with period charm and a high-end finish. This stunning village residence has been thoughtfully configured to provide a living room with beamed ceilings, a wood burner and electric underfloor heating, an open plan kitchen/diner with dual aspect bi fold doors, shaker style kitchen units, a range of integrated appliances and plantation shutters, a utility room and downstairs cloakroom. The first floor is reached via a bespoke staircase and offers three double bedrooms and a family bathroom, the principal bedroom features a walk-in wardrobe and a well-appointed en-suite bathroom. The top floor offers a statement double guest suite and a stunning bathroom featuring a freestanding bathtub and separate shower. Outside is a pretty and well stocked garden with paddock views, a seating area and driveway parking.

Tenure: Freehold All mains' services Council Tax Band: D EPC: C

LIVING ROOM 4.70m x 6.52m (15'5" x 21'5")
KITCHEN/DINER 5.76m x 2.62m (18'11" x 8'7")
UTILITY 1.95m 3.36m (6'5" x 11')
WC
BEDROOM ONE 3.60m x 3.48m (11'10" x 11'5")
WALK IN WARDROBE 2.01m x 1.45m (6'7" x 4'9")
EN SUITE
BEDROOM THREE 3.71m x 2.67m (12'2" x 8'9")
BATHROOM
BEDROOM TWO 3.84m x 4.40m (12'7" x 14'5")