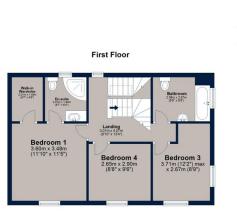

Tenure: Freehold All mains' services Council Tax Band: D EPC: C

LIVING ROOM 4.70m x 6.52m (15'5" x 21'5")
KITCHEN/DINER 5.76m x 2.62m (18'11" x 8'7")
UTILITY 1.95m 3.36m (6'5" x 11')
WC
BEDROOM ONE 3.60m x 3.48m (11'10" x 11'5")
WALK IN WARDROBE 2.01m x 1.45m (6'7" x 4'9")
EN SUITE
BEDROOM THREE 3.71m x 2.67m (12'2" x 8'9")
BATHROOM
BEDROOM TWO 3.84m x 4.40m (12'7" x 14'5")

# Main Road, Nether Broughton

Plan is for illustration purposes only and may not be representative of the property. Plan is not to scale. Plan produced by M-Photo Plan produced using PlanUp.