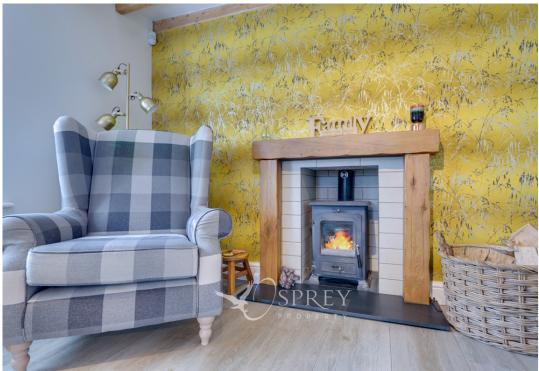

Located in the Leicestershire village of Nether Broughton, Winscot provides modern open plan living with period charm and a high-end finish. This stunning village residence has been thoughtfully configured to provide a living room with beamed ceilings, a wood burner and electric underfloor heating, an open plan kitchen/diner with dual aspect bi fold doors, shaker style kitchen units, a range of integrated appliances and plantation shutters, a utility room and downstairs cloakroom. The first floor is reached via a bespoke staircase and offers three double bedrooms and a family bathroom, the principal bedroom features a walk-in wardrobe and a well-appointed en-suite bathroom. The top floor offers a statement double guest suite and a stunning bathroom featuring a freestanding bathtub and separate shower. Outside is a pretty and well stocked garden with paddock views, a seating area and driveway parking.