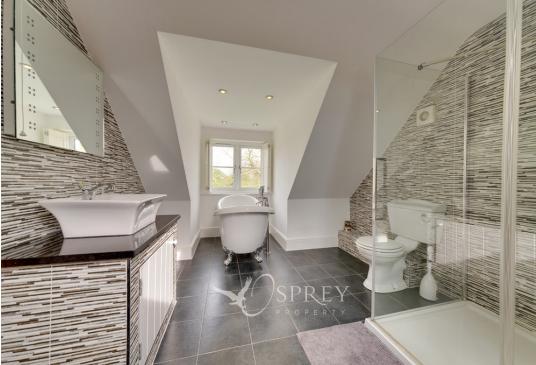

Located in the Leicestershire village of Nether Broughton, Winscot provides modern open plan living with period charm and a high-end finish. This stunning village residence has been thoughtfully configured to provide a living room with beamed ceilings, a wood burner and electric underfloor heating, an open plan kitchen/diner with dual aspect bi fold doors, shaker style kitchen units, a range of integrated appliances and plantation shutters, a utility room and downstairs cloakroom. The first floor is reached via a bespoke staircase and offers three double bedrooms and a family bathroom, the principal bedroom features a walk-in wardrobe and a well-appointed en-suite bathroom. The top floor offers a statement double guest suite and a stunning bathroom featuring a freestanding bathtub and separate shower. Outside is a pretty and well stocked garden with paddock views, a seating area and driveway parking.