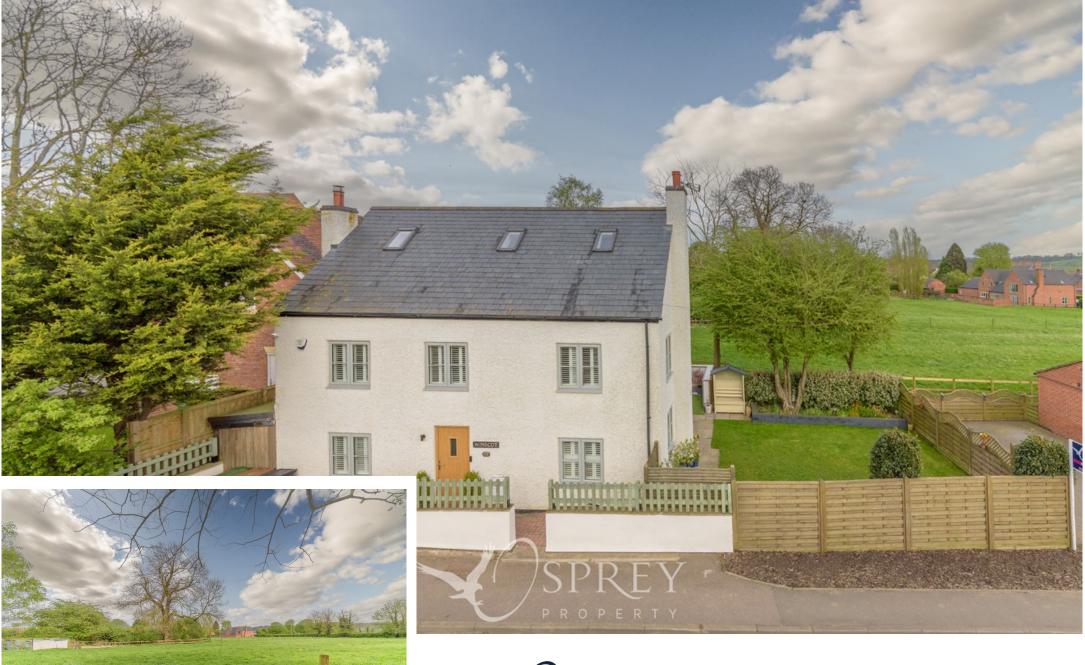

Main Road, Nether Broughton £480,000 (Offers In Region Of)

This stunning Victorian four-bedroom, three-bathroom property overlooks beautiful open countryside and offers 1538 feet of accommodation. Externally there is parking for numerous vehicles and low maintenance wrap around gardens.

Located in the Leicestershire village of Nether Broughton, Winscot provides modern open plan living with period charm and a high-end finish. This stunning village residence has been thoughtfully configured to provide a living room with beamed ceilings, a wood burner and electric underfloor heating, an open plan kitchen/diner with dual aspect bi fold doors, shaker style kitchen units, a range of integrated appliances and plantation shutters, a utility room and downstairs cloakroom. The first floor is reached via a bespoke staircase and offers three double bedrooms and a family bathroom, the principal bedroom features a walk-in wardrobe and a well-appointed en-suite bathroom. The top floor offers a statement double guest suite and a stunning bathroom featuring a freestanding bathtub and separate shower. Outside is a pretty and well stocked garden with paddock views, a seating area and driveway parking.

## This stunning Victorian fourbedroom, three-bathroom property overlooks beautiful open countryside and offers 1538 feet of accommodation. Externally there is parking for numerous vehicles and low maintenance wrap around gardens.