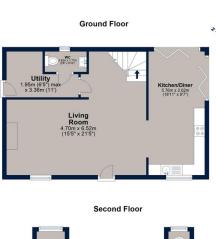

Tenure: Freehold All mains' services Council Tax Band: D EPC: C

LIVING ROOM 4.70m x 6.52m (15'5" x 21'5")
KITCHEN/DINER 5.76m x 2.62m (18'11" x 8'7")
UTILITY 1.95m 3.36m (6'5" x 11')
WC
BEDROOM ONE 3.60m x 3.48m (11'10" x 11'5")
WALK IN WARDROBE 2.01m x 1.45m (6'7" x 4'9")
EN SUITE
BEDROOM THREE 3.71m x 2.67m (12'2" x 8'9")
BATHROOM
BEDROOM TWO 3.84m x 4.40m (12'7" x 14'5")

# Main Road, Nether Broughton

Plan is for illustration purposes only and may not be representative of the property. Plan is not to scale. Plan produced by M-Photo Plan produced using PlanUp.