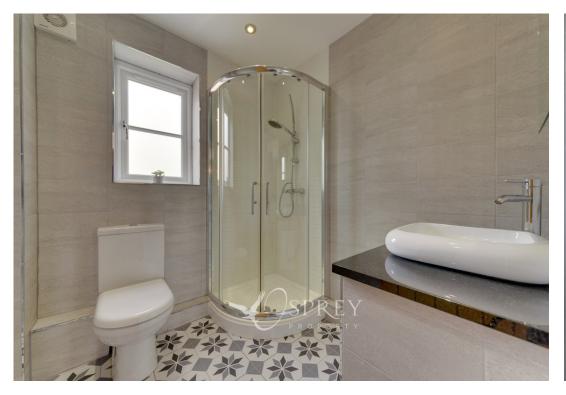

Located in the Leicestershire village of Nether Broughton, Winscot provides modern open plan living with period charm and a high-end finish. This stunning village residence has been thoughtfully configured to provide a living room with beamed ceilings, a wood burner and electric underfloor heating, an open plan kitchen/diner with dual aspect bi fold doors, shaker style kitchen units, a range of integrated appliances and plantation shutters, a utility room and downstairs cloakroom. The first floor is reached via a bespoke staircase and offers three double bedrooms and a family bathroom, the principal bedroom features a walk-in wardrobe and a well-appointed en-suite bathroom. The top floor offers a statement double guest suite and a stunning bathroom featuring a freestanding bathtub and separate shower. Outside is a pretty and well stocked garden with paddock views, a seating area and driveway parking.