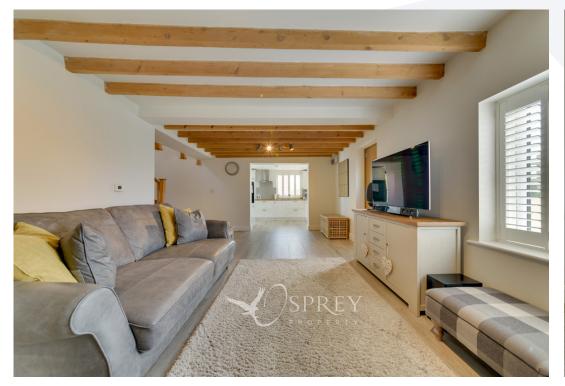

Located in the Leicestershire village of Nether Broughton, Winscot provides modern open plan living with period charm and a high-end finish. This stunning village residence has been thoughtfully configured to provide a living room with beamed ceilings, a wood burner and electric underfloor heating, an open plan kitchen/diner with dual aspect bi fold doors, shaker style kitchen units, a range of integrated appliances and plantation shutters, a utility room and downstairs cloakroom. The first floor is reached via a bespoke staircase and offers three double bedrooms and a family bathroom, the principal bedroom features a walk-in wardrobe and a well-appointed en-suite bathroom. The top floor offers a statement double guest suite and a stunning bathroom featuring a freestanding bathtub and separate shower. Outside is a pretty and well stocked garden with paddock views, a seating area and driveway parking.

Tenure: Freehold All mains' services Council Tax Band: D EPC: C

LIVING ROOM 4.70m x 6.52m (15'5" x 21'5")
KITCHEN/DINER 5.76m x 2.62m (18'11" x 8'7")
UTILITY 1.95m 3.36m (6'5" x 11')
WC
BEDROOM ONE 3.60m x 3.48m (11'10" x 11'5")
WALK IN WARDROBE 2.01m x 1.45m (6'7" x 4'9")
EN SUITE
BEDROOM THREE 3.71m x 2.67m (12'2" x 8'9")
BATHROOM
BEDROOM TWO 3.84m x 4.40m (12'7" x 14'5")