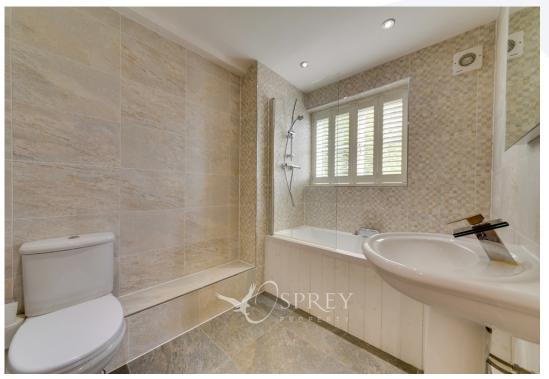

Located in the Leicestershire village of Nether Broughton, Winscot provides modern open plan living with period charm and a high-end finish. This stunning village residence has been thoughtfully configured to provide a living room with beamed ceilings, a wood burner and electric underfloor heating, an open plan kitchen/diner with dual aspect bi fold doors, shaker style kitchen units, a range of integrated appliances and plantation shutters, a utility room and downstairs cloakroom. The first floor is reached via a bespoke staircase and offers three double bedrooms and a family bathroom, the principal bedroom features a walk-in wardrobe and a well-appointed en-suite bathroom. The top floor offers a statement double guest suite and a stunning bathroom featuring a freestanding bathtub and separate shower. Outside is a pretty and well stocked garden with paddock views, a seating area and driveway parking.