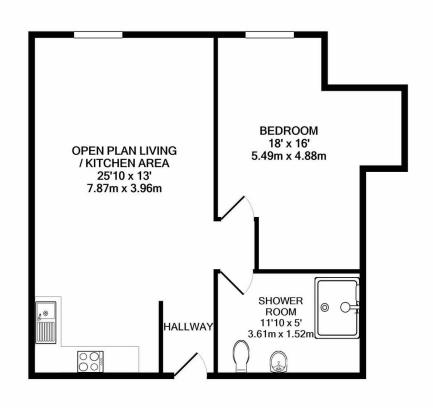

## PHILLIPS GEORGE LTD TOTAL APPROX. FLOOR AREA 650 SQ.FT. (60.4 SQ.M.)

Whilst every attempt has been made to ensure the accuracy of the floor plan contained here, measurements of doors, windows, rooms and any other items are approximate and no responsibility is taken for any error, omission, or mis-statement. This plan is for illustrative purposes only and should be used as such by any prospective purchaser. The services, systems and appliances shown have not been tested and no guarantee