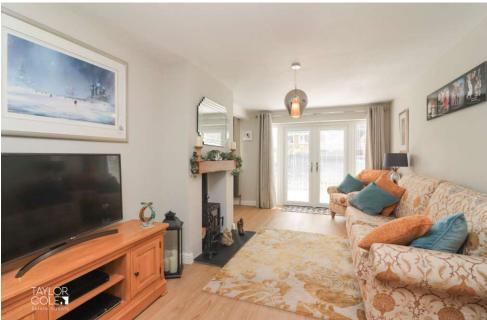

### **GROUND FLOOR**

The ground floor invites you into a bright and inviting entrance porch, setting the stage for the elegance that awaits within. The superb open aspect living accommodation offers an uninterrupted flow between reception areas, beginning with a generous dual-aspect family lounge bathed in natural light. Characterized by tasteful features and anchored by a multi-fuel log burner, this space sets the scene for cozy winter nights and lively gatherings alike.

ENTRANCE PORCH 8' 8" x 3' 2" (2.65m x 0.97m)

FAMILY LOUNGE 23' 6" x 9' 6" (7.17m x 2.91m)

KITCHEN/DINING AREA 20' 6" x 5' 10" (6.25m x 1.80m)

UTILITY AREA 4' 3" x 4' 0" (1.32m x 1.23m)