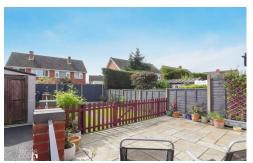

## **OUTSIDE**

Outside, the rear garden beckons with a serene retreat, offering a beautiful medley of functional spaces designed for outdoor enjoyment. A wonderful slab paved patio provides seating and entertainment space, enclosed by tasteful picket fencing. Beyond lies a pleasant lawn area bordered by well-kept flowerbeds, creating a picturesque backdrop for outdoor gatherings and relaxation.

Completing the picture is the side aspect of the home, boasting a freestanding single garage with a tandem tarmacadam driveway to its fore, ensuring ample parking space for multiple vehicles. The plot itself is enveloped by secure timber fencing, offering privacy and security for the whole family to enjoy.