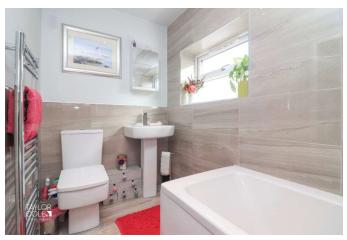

The pleasant family bathroom cleverly accommodates a matching three-piece suite, complete with a panelled bathtub with shower fitment and screen enclosing, pedestal hand wash basin, and close-coupled WC – all enveloped in a quality tiled surround.

BEDROOM ONE 12' 7" x 9' 6" (3.84m x 2.90m)

BEDROOM TWO 10' 2" x 8' 5" (3.10m x 2.58m)

BEDROOM THREE 6' 3" x 4' 8" (1.93`m x 1.43m)

FAMILY BATHROOM 4' 3" x 8' 11" (1.30m x 2.74m)