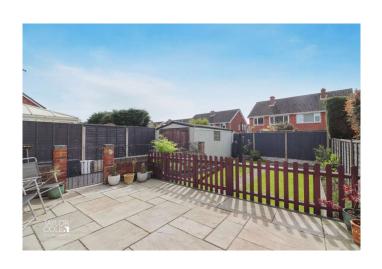

## **OUTSIDE**

Outside, the rear garden beckons with a serene retreat, offering a beautiful medley of functional spaces designed for outdoor enjoyment. A wonderful slab paved patio provides seating and entertainment space, enclosed by tasteful picket fencing. Beyond lies a pleasant lawn area bordered by well-kept flowerbeds, creating a picturesque backdrop for outdoor gatherings and relaxation.

Completing the picture is the side aspect of the home, boasting a freestanding single garage with a tandem tarmacadam driveway to its fore, ensuring ample parking space for multiple vehicles. The plot itself is enveloped by secure timber fencing, offering privacy and security for the whole family to enjoy.