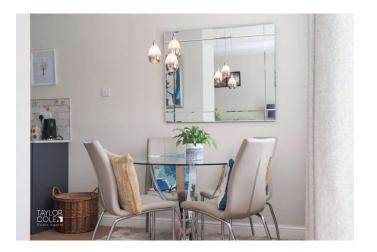

The dining area, positioned at the rear of the property, offers picturesque views of the rear garden, creating the perfect backdrop for family meals and entertaining. It seamlessly feeds into the attractive fitted kitchen, where sleek units, square top working surfaces, and cupboards abound. The kitchen also boasts a convenient utility area and a doorway leading out onto the side aspect of the home, ensuring easy access to outdoor living spaces.

ENTRANCE PORCH 8' 8" x 3' 2" (2.65m x 0.97m)

FAMILY LOUNGE 23' 6" x 9' 6" (7.17m x 2.91m)

KITCHEN/DINING AREA 20' 6" x 5' 10" (6.25m x 1.80m)

UTILITY AREA 4' 3" x 4' 0" (1.32m x 1.23m)