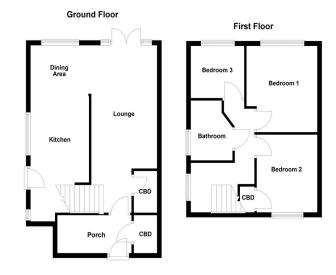

### **GROUND FLOOR**

The ground floor invites you into a bright and inviting entrance porch, setting the stage for the elegance that awaits within. The superb open aspect living accommodation offers an uninterrupted flow between reception areas, beginning with a generous dual-aspect family lounge bathed in natural light. Characterized by tasteful features and anchored by a multi-fuel log burner, this space sets the scene for cozy winter nights and lively gatherings alike.

The dining area, positioned at the rear of the property, offers picturesque views of the rear garden, creating the perfect backdrop for family meals and entertaining. It seamlessly feeds into the attractive fitted kitchen, where sleek units, square top working surfaces, and cupboards abound. The kitchen also boasts a convenient utility area and a doorway leading out onto the side aspect of the home, ensuring easy access to outdoor living spaces.

#### FIRST FLOOR

Upstairs, the home continues to impress with two superb double bedrooms, each offering generous proportions to accommodate a host of bedroom furnishings. These bedrooms offer views to the front and rear aspects respectively, providing peaceful retreats for rest and relaxation. A third bedroom, currently utilized as a home office, offers versatile accommodation options to suit your needs.

The pleasant family bathroom cleverly accommodates a matching three-piece suite, complete with a panelled bathtub with shower fitment and screen enclosing, pedestal hand wash basin, and close-coupled WC – all enveloped in a quality tiled surround.