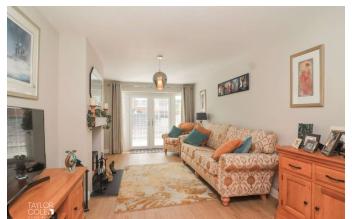

### **GROUND FLOOR**

The ground floor invites you into a bright and inviting entrance porch, setting the stage for the elegance that awaits within. The superb open aspect living accommodation offers an uninterrupted flow between reception areas, beginning with a generous dual-aspect family lounge bathed in natural light. Characterized by tasteful features and anchored by a multi-fuel log burner, this space sets the scene for cozy winter nights and lively gatherings alike.

ENTRANCE PORCH 8' 8" x 3' 2" (2.65m x 0.97m)

FAMILY LOUNGE 23' 6" x 9' 6" (7.17m x 2.91m)

KITCHEN/DINING AREA 20' 6" x 5' 10" (6.25m x 1.80m)

UTILITY AREA 4' 3" x 4' 0" (1.32m x 1.23m)