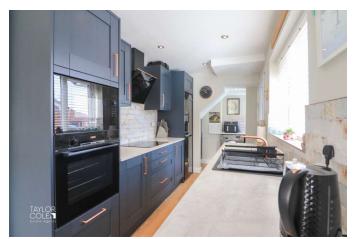

The dining area, positioned at the rear of the property, offers picturesque views of the rear garden, creating the perfect backdrop for family meals and entertaining. It seamlessly feeds into the attractive fitted kitchen, where sleek units, square top working surfaces, and cupboards abound. The kitchen also boasts a convenient utility area and a doorway leading out onto the side aspect of the home, ensuring easy access to outdoor living spaces.

ENTRANCE PORCH 8' 8" x 3' 2" (2.65m x 0.97m)

FAMILY LOUNGE 23' 6" x 9' 6" (7.17m x 2.91m)

KITCHEN/DINING AREA 20' 6" x 5' 10" (6.25m x 1.80m)

UTILITY AREA 4' 3" x 4' 0" (1.32m x 1.23m)