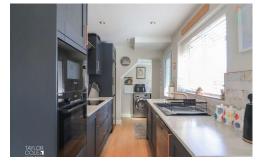

The dining area, positioned at the rear of the property, offers picturesque views of the rear garden, creating the perfect backdrop for family meals and entertaining. It seamlessly feeds into the attractive fitted kitchen, where sleek units, square top working surfaces, and cupboards abound. The kitchen also boasts a convenient utility area and a doorway leading out onto the side aspect of the home, ensuring easy access to outdoor living spaces.

ENTRANCE PORCH 8' 8" x 3' 2" (2.65m x 0.97m)

FAMILY LOUNGE 23' 6" x 9' 6" (7.17m x 2.91m)

KITCHEN/DINING AREA 20' 6" x 5' 10" (6.25m x 1.80m)

UTILITY AREA 4' 3" x 4' 0" (1.32m x 1.23m)