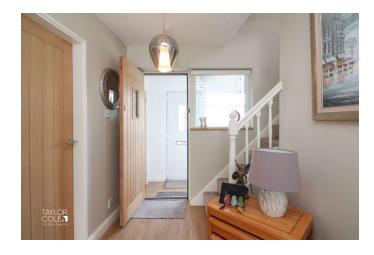

### **GROUND FLOOR**

The ground floor invites you into a bright and inviting entrance porch, setting the stage for the elegance that awaits within. The superb open aspect living accommodation offers an uninterrupted flow between reception areas, beginning with a generous dual-aspect family lounge bathed in natural light. Characterized by tasteful features and anchored by a multi-fuel log burner, this space sets the scene for cozy winter nights and lively gatherings alike.

ENTRANCE PORCH 8' 8" x 3' 2" (2.65m x 0.97m)

FAMILY LOUNGE 23' 6" x 9' 6" (7.17m x 2.91m)

KITCHEN/DINING AREA 20' 6" x 5' 10" (6.25m x 1.80m)

UTILITY AREA 4' 3" x 4' 0" (1.32m x 1.23m)