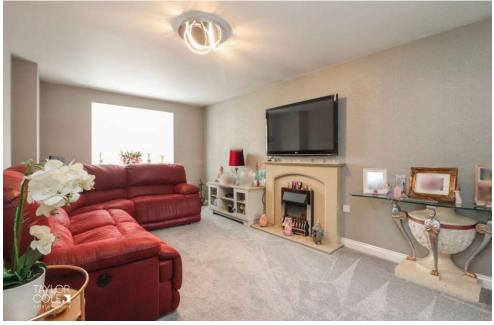

### **GROUND FLOOR**

As you step inside, you're greeted by a welcoming reception hall, setting the tone for the elegance that awaits. The ground floor offers a seamless flow of living spaces, starting with the bright and airy through lounge. This expansive area effortlessly connects to the adjoining dining room, creating the perfect setting for gatherings and entertaining. French doors beckon you to step outside onto the rear garden, extending your living space and inviting the outdoors in. Prepare culinary delights in the well-appointed kitchen, featuring a tasteful selection of wooden base units complemented by roll-top working surfaces and cupboards above. Whether whipping up family meals or hosting dinner parties, this kitchen is sure to inspire your inner chef. Convenience is key with the addition of a useful guest cloakroom on the ground floor, providing practicality without compromising on style. With its thoughtfully designed layout and attention to detail, this home offers the perfect canvas for family living. Whether it's cosy evenings by the fireplace or sunny afternoons in the garden, every moment spent here is destined to be cherished.

### RECEPTION HALL

THROUGH LOUNGE 9' 11" x 19' 2" (3.03m x 5.86m) DINING ROOM 8' 4" x 13' 2" (2.55m x 4.02m)

KITCHEN 7' 8" x 13' 2" (2.34m x 4.02m)

CLOAKROOM 2' 6" x 5' 4" (0.78m x 1.63m)