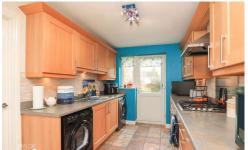

### **GROUND FLOOR**

As you step inside, you're greeted by a welcoming reception hall, setting the tone for the elegance that awaits. The ground floor offers a seamless flow of living spaces, starting with the bright and airy through lounge. This expansive area effortlessly connects to the adjoining dining room, creating the perfect setting for gatherings and entertaining. French doors beckon you to step outside onto the rear garden, extending your living space and inviting the outdoors in. Prepare culinary delights in the well-appointed kitchen, featuring a tasteful selection of wooden base units complemented by roll-top working surfaces and cupboards above. Whether whipping up family meals or hosting dinner parties, this kitchen is sure to inspire your inner chef. Convenience is key with the addition of a useful guest cloakroom on the ground floor, providing practicality without compromising on style. With its thoughtfully designed layout and attention to detail, this home offers the perfect canvas for family living. Whether it's cosy evenings by the fireplace or sunny afternoons in the garden, every moment spent here is destined to be cherished.

### RECEPTION HALL

THROUGH LOUNGE 9' 11" x 19' 2" (3.03m x 5.86m) DINING ROOM 8' 4" x 13' 2" (2.55m x 4.02m)

KITCHEN 7' 8" x 13' 2" (2.34m x 4.02m)

CLOAKROOM 2' 6" x 5' 4" (0.78m x 1.63m)