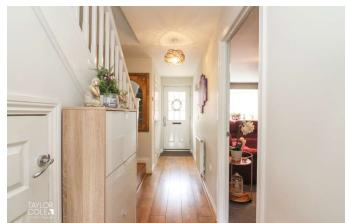

### **GROUND FLOOR**

As you step inside, you're greeted by a welcoming reception hall, setting the tone for the elegance that awaits. The ground floor offers a seamless flow of living spaces, starting with the bright and airy through lounge. This expansive area effortlessly connects to the adjoining dining room, creating the perfect setting for gatherings and entertaining. French doors beckon you to step outside onto the rear garden, extending your living space and inviting the outdoors in. Prepare culinary delights in the well-appointed kitchen, featuring a tasteful selection of wooden base units complemented by roll-top working surfaces and cupboards above. Whether whipping up family meals or hosting dinner parties, this kitchen is sure to inspire your inner chef. Convenience is key with the addition of a useful guest cloakroom on the ground floor, providing practicality without compromising on style. With its thoughtfully designed layout and attention to detail, this home offers the perfect canvas for family living. Whether it's cosy evenings by the fireplace or sunny afternoons in the garden, every moment spent here is destined to be cherished.

### RECEPTION HALL

THROUGH LOUNGE 9' 11" x 19' 2" (3.03m x 5.86m) DINING ROOM 8' 4" x 13' 2" (2.55m x 4.02m)

KITCHEN 7' 8" x 13' 2" (2.34m x 4.02m)

CLOAKROOM 2' 6" x 5' 4" (0.78m x 1.63m)