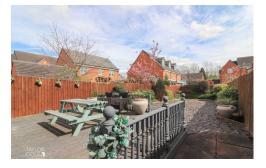

### **OUTSIDE**

Designed with a tasteful low-maintenance approach, this outdoor sanctuary beckons you to unwind and entertain in style. The focal point of the garden is a spacious wooden decking area, offering ample space to accommodate a range of seating and entertainment furnishings. Whether you're hosting al fresco dinners or simply basking in the sun's warmth, this versatile space sets the stage for memorable moments with family and friends. Meandering pathways of slab paving wind gracefully through the garden, adorned by slate chipped surrounds that add a touch of natural charm. Surrounded by a verdant backdrop of mature shrubbery, the garden is a lush retreat that offers both privacy and serenity. The vibrant greenery creates a sense of tranquillity, providing the perfect backdrop for relaxation and outdoor enjoyment. For added peace of mind, the garden is enveloped by secure timber fencing, offering a sense of security and seclusion. Whether you're hosting lively gatherings or seeking a quiet moment of reflection, you can do so with complete peace of mind in this idyllic outdoor retreat.