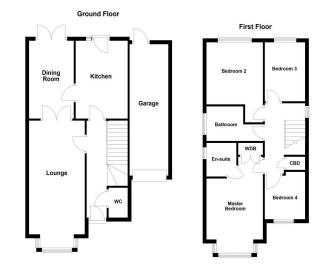

### **GROUND FLOOR**

As you step inside, you're greeted by a welcoming reception hall, setting the tone for the elegance that awaits. The ground floor offers a seamless flow of living spaces, starting with the bright and airy through lounge. This expansive area effortlessly connects to the adjoining dining room, creating the perfect setting for gatherings and entertaining. French doors beckon you to step outside onto the rear garden, extending your living space and inviting the outdoors in. Prepare culinary delights in the well-appointed kitchen, featuring a tasteful selection of wooden base units complemented by roll-top working surfaces and cupboards above. Whether whipping up family meals or hosting dinner parties, this kitchen is sure to inspire your inner chef. Convenience is key with the addition of a useful guest cloakroom on the ground floor, providing practicality without compromising on style. With its thoughtfully designed layout and attention to detail, this home offers the perfect canvas for family living. Whether it's cosy evenings by the fireplace or sunny afternoons in the garden, every moment spent here is destined to be cherished.

### RECEPTION HALL

THROUGH LOUNGE 9' 11" x 19' 2" (3.03m x 5.86m) DINING ROOM 8' 4" x 13' 2" (2.55m x 4.02m)

KITCHEN 7' 8" x 13' 2" (2.34m x 4.02m)

CLOAKROOM 2' 6" x 5' 4" (0.78m x 1.63m)

### FIRST FLOOR

Ascend the staircase to the first floor of this remarkable family home, where natural light floods the landing, creating an uplifting atmosphere from the moment you arrive. Prepare to be captivated by the superb master bedroom, boasting generous double proportions and a characterful bay window that overlooks the front aspect, offering a picturesque view of the surroundings. This tranquil retreat is complemented by a sleek en suite bathroom, adorned with quality tiled surround. Step into the spacious shower enclosure for a refreshing start to your day, while the vanity sink unit and close-coupled WC add a touch of luxury to your daily routine. Continuing along the hallway, three further bedrooms await, each offering its own unique charm. Bedroom two mirrors the comfort of the master with its comfortable double proportions, providing ample space for relaxation and rest. Meanwhile, the third and fourth bedrooms offer versatile accommodation options, ideal for a growing family or guests. A tastefully appointed family bathroom awaits, enveloping you in a warm ambience with its quality tiled surrounds. Unwind in the full-sized bathtub, complete with a shower fitment overhead, offering the perfect retreat after a long day. A vanity sink unit opposite adds both functionality and elegance to this inviting space.

MASTER BEDROOM 14' 2" x 9' 3" (4.33m x 2.83m)

EN SUITE 5' 8" x 4' 9" (1.75m x 1.46m)

BEDROOM TWO 9' 6" x 9' 3" (2.90m x 2.84m)

BEDROOM THREE 6' 6" x 9' 3" (2.00m x 2.84m)

BEDROOM FOUR 6' 9" x 8' 4" (2.07m x 2.56m)

### FAMILY BATHROOM 9' 4" x 6' 1" (2.86m x 1.87m)