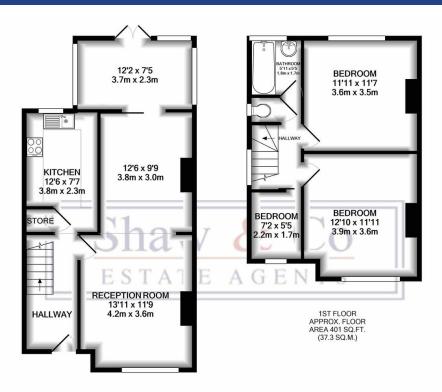

GROUND FLOOR APPROX. FLOOR

%epcGraph\_c\_1\_334%

10 Central Parade, New Heston Road, Heston, Middlesex, TW5 0LH www.shawandcoestates.com 020 8570 7258 heston@shawandcoestates.com Agents Note: Whilst every care has been taken to prepare these particulars, they are for guidance purposes only. All measurements are approximate are for general guidance purposes only and whilst every care has been taken to ensure their accuracy, they should not be relied upon and potential buy ers/tenants are advised to recheck the measurements