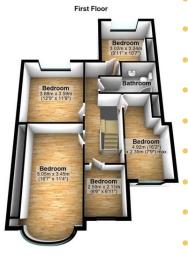

Gayfere Road Clayhall, Essex, IG5

Offers In Excess Of £750,000 Freehold

\*\* MAGNIFICENT EXTENDED FIVE BEDROOM SEMI DETACHED PROPERTY SET WITHIN PARKHILL & BEAL SCHOOL CATCHMENTS \*\* With the sellers already having found a vacant property to purchase, we are pleased to offer for sale this extremely well presented and extended sizeable family home which offers five good size bedrooms, bathroom and separate ground floor shower room, two reception rooms plus a 30ft day room, together with a 25ft kitchen/diner leading onto the long rear garden plus a 17ft conservatory again with garden access. To the rear of the property is a large outhouse, whilst the front provides plenty of off street parking facilities. Anyone seeking a good size well presented family home offering plenty of accommodation internally will most certainly appreciate what this property has to offer. Council Tax Band F EPC Rating C

Total area: approx. 195.3 sq. metres (2102.4 sq. feet)

Sovereign House 176 Longwood www.sovereign-house.com homes@sovereignhouse.com 02082201500 Agents Note: Whilst every care has been taken to prepare these sales particulars, they are for guidance purposes only. All measurements are approximate are for general guidance purposes only and whilst every