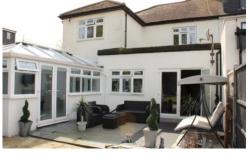

Gayfere Road Clayhall, Essex, IG5

Offers In Excess Of £750,000 Freehold

\*\* MAGNIFICENT EXTENDED FIVE BEDROOM SEMI DETACHED PROPERTY SET WITHIN PARKHILL & BEAL SCHOOL CATCHMENTS \*\* With the sellers already having found a vacant property to purchase, we are pleased to offer for sale this extremely well presented and extended sizeable family home which offers five good size bedrooms, bathroom and separate ground floor shower room, two reception rooms plus a 30ft day room, together with a 25ft kitchen/diner leading onto the long rear garden plus a 17ft conservatory again with garden access. To the rear of the property is a large outhouse, whilst the front provides plenty of off street parking facilities. Anyone seeking a good size well presented family home offering plenty of accommodation internally will most certainly appreciate what this property has to offer. Council Tax Band F EPC Rating C

- Five Good Size Bedrooms
- Modern Family Bathroom/Wc
- Front & Rear Reception Rooms
- 30ft Day Room
- Ground Floor Shower Room
- 25ft Kitchen/Diner
- 17ft Conservatory
- Rear Outhouse
- Plenty Of Off Street Parking
- Parkhill & Beal School Catchments