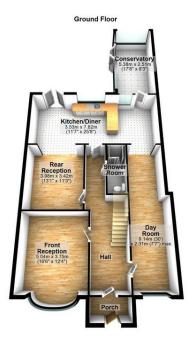

Gayfere Road Clayhall, Essex, IG5

Offers In Excess Of £750,000 Freehold

\*\* MAGNIFICENT EXTENDED FIVE BEDROOM SEMI DETACHED PROPERTY SET WITHIN PARKHILL & BEAL SCHOOL CATCHMENTS \*\* With the sellers already having found a vacant property to purchase, we are pleased to offer for sale this extremely well presented and extended sizeable family home which offers five good size bedrooms, bathroom and separate ground floor shower room, two reception rooms plus a 30ft day room, together with a 25ft kitchen/diner leading onto the long rear garden plus a 17ft conservatory again with garden access. To the rear of the property is a large outhouse, whilst the front provides plenty of off street parking facilities. Anyone seeking a good size well presented family home offering plenty of accommodation internally will most certainly appreciate what this property has to offer. Council Tax Band F EPC Rating C

- Five Good Size Bedrooms
- Modern Family Bathroom/Wc
- Front & Rear Reception Rooms
- 30ft Day Room
- Ground Floor Shower Room
- 25ft Kitchen/Diner
- 17ft Conservatory
- Rear Outhouse
- Plenty Of Off Street Parking
- Parkhill & Beal School Catchments

Total area: approx. 195.3 sq. metres (2102.4 sq. feet)

Sovereign House 176 Longwood www.sovereign-house.com homes@sovereignhouse.com 02082201500 Agents Note: Whilst every care has been taken to prepare these sales particulars, they are for guidance purposes only. All measurements are approximate are for general guidance purposes only and whilst every