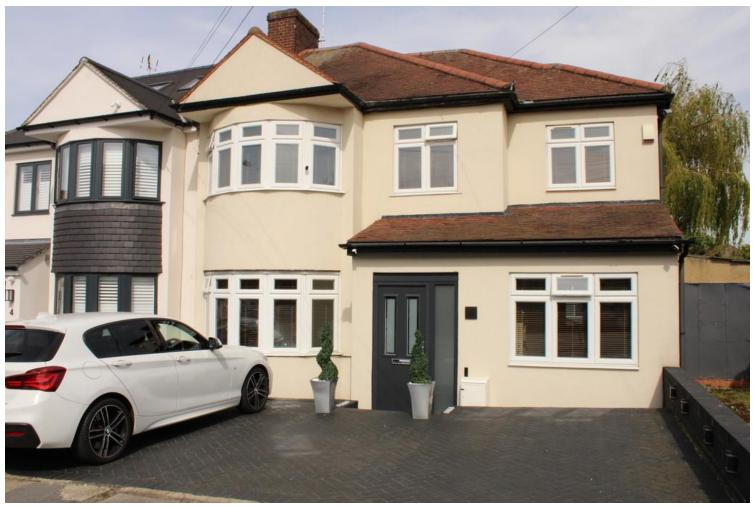

Gayfere Road Clayhall, Essex, IG5

Offers In Excess Of £750,000 Freehold

\*\* MAGNIFICENT EXTENDED FIVE BEDROOM SEMI DETACHED PROPERTY SET WITHIN PARKHILL & BEAL SCHOOL CATCHMENTS \*\* With the sellers already having found a vacant property to purchase, we are pleased to offer for sale this extremely well presented and extended sizeable family home which offers five good size bedrooms, bathroom and separate ground floor shower room, two reception rooms plus a 30ft day room, together with a 25ft kitchen/diner leading onto the long rear garden plus a 17ft conservatory again with garden access. To the rear of the property is a large outhouse, whilst the front provides plenty of off street parking facilities. Anyone seeking a good size well presented family home offering plenty of accommodation internally will most certainly appreciate what this property has to offer. Council Tax Band F EPC Rating C