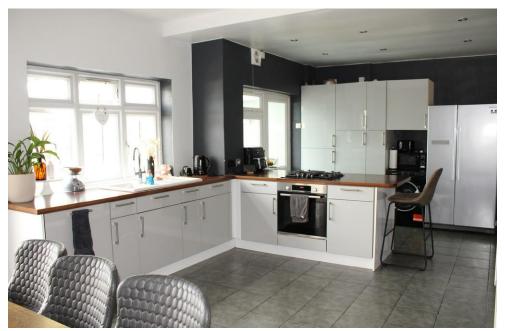

Gayfere Road Clayhall, Essex, IG5

Offers In Excess Of £750,000 Freehold

\*\* MAGNIFICENT EXTENDED FIVE BEDROOM SEMI DETACHED PROPERTY SET WITHIN PARKHILL & BEAL SCHOOL CATCHMENTS \*\* With the sellers already having found a vacant property to purchase, we are pleased to offer for sale this extremely well presented and extended sizeable family home which offers five good size bedrooms, bathroom and separate ground floor shower room, two reception rooms plus a 30ft day room, together with a 25ft kitchen/diner leading onto the long rear garden plus a 17ft conservatory again with garden access. To the rear of the property is a large outhouse, whilst the front provides plenty of off street parking facilities. Anyone seeking a good size well presented family home offering plenty of accommodation internally will most certainly appreciate what this property has to offer. Council Tax Band F EPC Rating C

- Five Good Size Bedrooms
- Modern Family Bathroom/Wc
- Front & Rear Reception Rooms
- 30ft Day Room
- Ground Floor Shower Room
- 25ft Kitchen/Diner
- 17ft Conservatory
- Rear Outhouse
- Plenty Of Off Street Parking
- Parkhill & Beal School Catchments