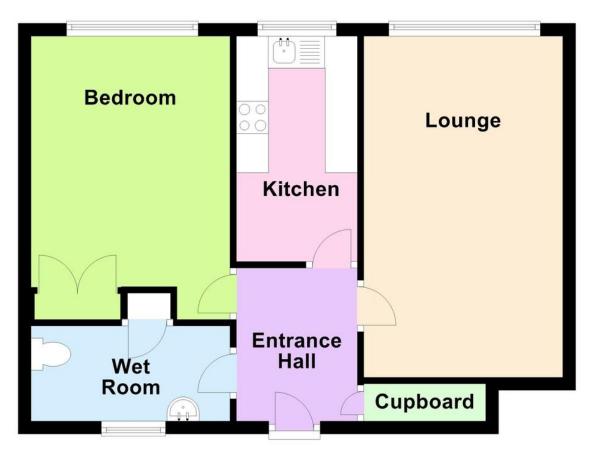

## **Ground Floor**

Approx. 48.8 sq. metres (524.8 sq. feet)

Total area: approx. 48.8 sq. metres (524.8 sq. feet)

## **ENTRANCE HALL**

**LOUNGE** 17' 5" x 10' 3" (5.31m x 3.12m)

**KITCHEN** 13' 2" x 6' 2" (4.01m x 1.88m)

**BEDROOM** 14' 5" x 10' 3" (4.39m x 3.12m)

'WET ROOM' SHOWER/WC

**COMMUNAL GARDENS** 

EPC TO FOLLOW