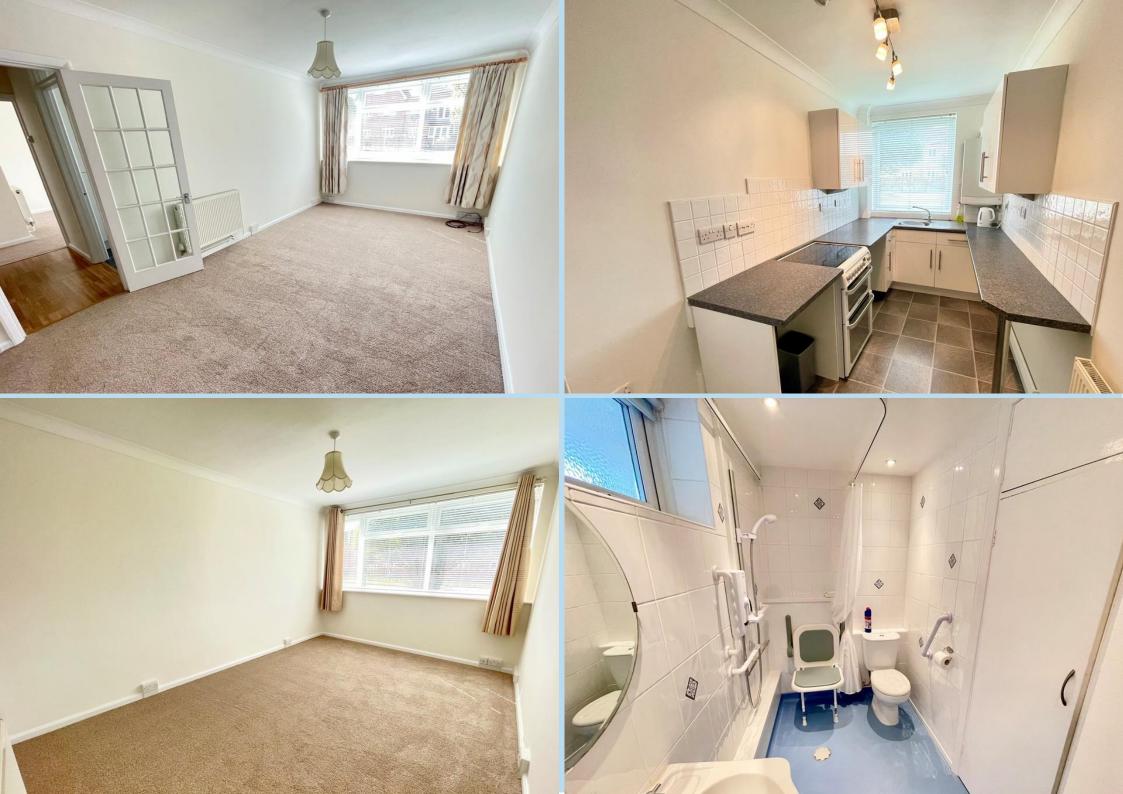

A spacious ground floor flat in central Rustington, close to the village centre and shops.

In brief the accommodation comprises: - entrance hall, large lounge, refitted kitchen, double bedroom with built in wardrobes and a refitted 'wet room' shower and WC.

Features include gas central heating, double glazing and the flat is offered for sale in excellent decorative order and new carpets in the lounge and bedroom.

Chichester Court forms part of the ever popular Church Farm Gardens Development which is pleasantly situated in the heart of Rustington village centre and Chichester Court can either be accessed from Woodlands Avenue or Ashwood Drive. Chichester Court has a very attractive 'water themed' communal garden with ponds and a fountain etc.

## **ENTRANCE HALL**

**LOUNGE** 17' 5" x 10' 3" (5.31m x 3.12m)

**KITCHEN** 13' 2" x 6' 2" (4.01m x 1.88m)

**BEDROOM** 14' 5" x 10' 3" (4.39m x 3.12m)

'WET ROOM' SHOWER/WC

**COMMUNAL GARDENS** 

EPC TO FOLLOW