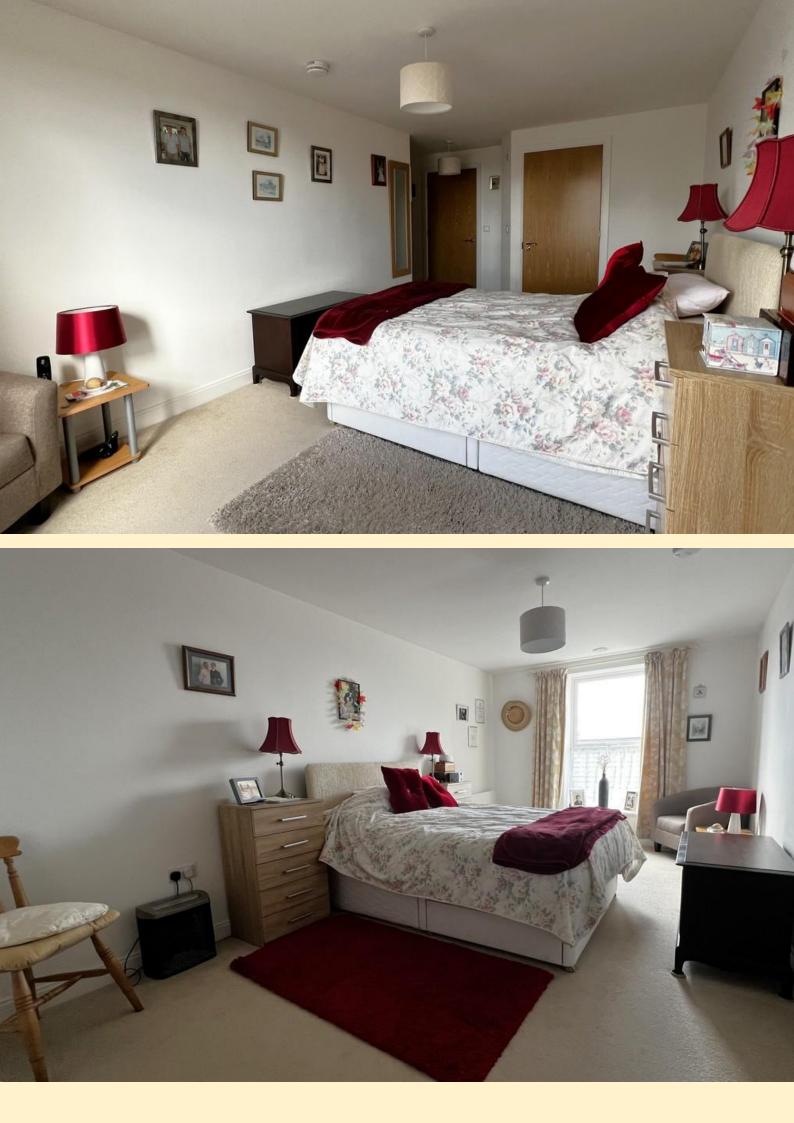

**BEDROOM ONE** 19' 9" x 9' 8" (6.02m x 2.96m) Generous double room having a south facing window with elevated views across the town and beyond, electric heater, carpet flooring, walk-in wardrobe with shelving and hanging space and door to the ensuite.

**BEDROOM TWO** 6'7" x 18' 11" (2.02m x 5.79m) Another generous double having a window to the south with ample room for a seating area, electric heater and carpet flooring.

**COMMUNAL ENTRANCE** Enter via automatic double doors with a camera intercom entry system, there are