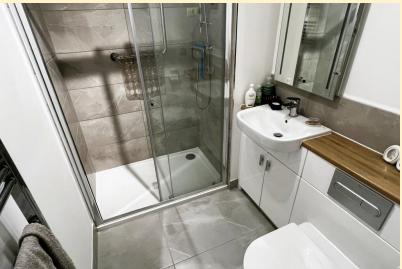

**SHOWER ROOM** 6' 11" x 5' 1" (2.13m x 1.55m) Comprising of a double walk-in shower cubicle, vanity unit wash hand basin, close coupled WC and a heated towel rail. Extractor fan, back-lit mirror with electric shaver point and tiled flooring.

**ENSUITE** 9' 8" x 6' 7" (2.96m x 2.02m) Comprising of a double walk-in shower cubicle, vanity unit wash hand basin, close coupled WC and a heated towel rail. Extractor fan, back-lit mirror with electric shaver point and tiled flooring.