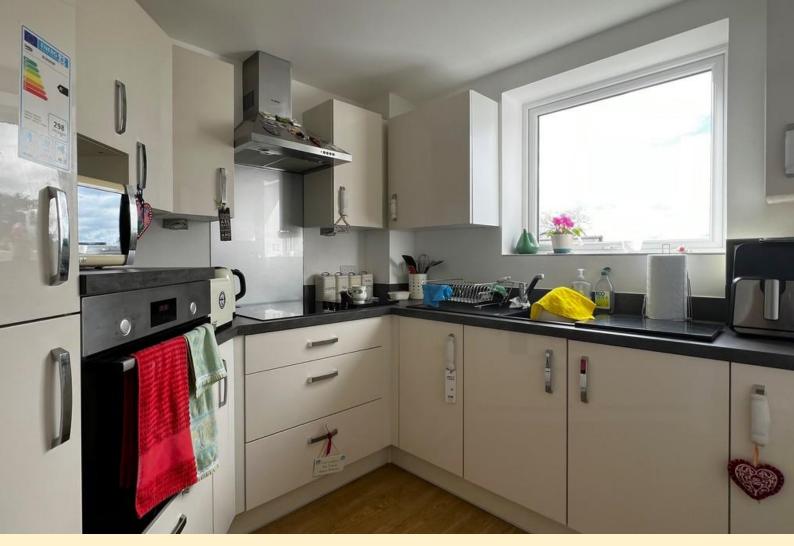

**KITCHEN** 8' 2" x 7' 8" (2.5m x 2.35m) Fitted with a range of modern wall, base and drawer units, square edge work surfaces, one and a half bowl sink and drainer with mixer tap over, range of quality appliances, including waist height oven, ceramic hob with extractor hood over, integral fridge/freezer.