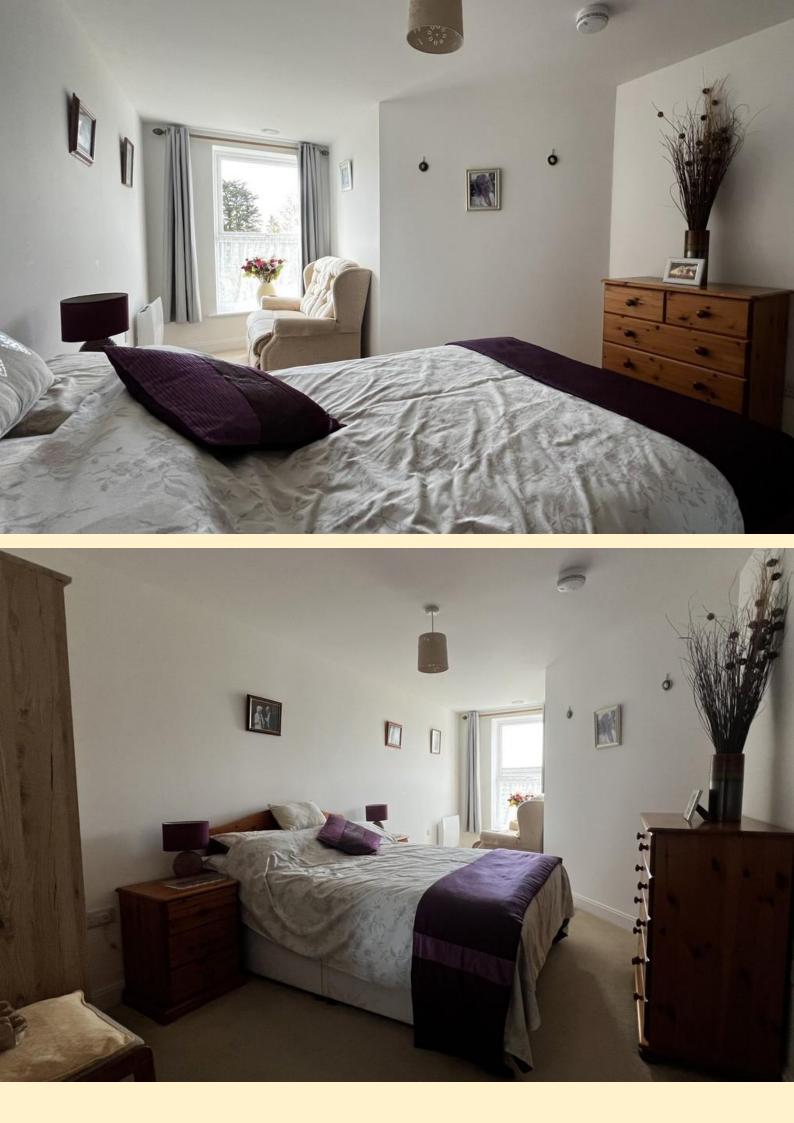

**BEDROOM ONE** 19' 9" x 9' 8" (6.02m x 2.96m) Generous double room having a south facing window with elevated views across the town and beyond, electric heater, carpet flooring, walk-in wardrobe with shelving and hanging space and door to the ensuite.

**BEDROOM TWO** 6'7" x 18' 11" (2.02m x 5.79m) Another generous double having a window to the south with ample room for a seating area, electric heater and carpet flooring.

**COMMUNAL ENTRANCE** Enter via automatic double doors with a camera intercom entry system, there are