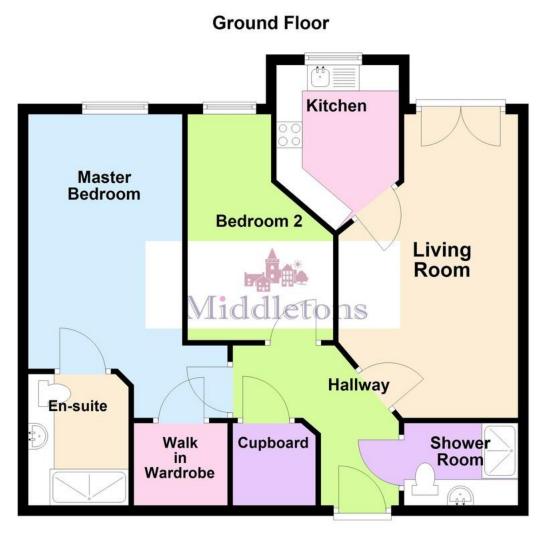

The accommodation in brief comprises; entrance hall, living room, kitchen, shower room, two generous double bedrooms, one having a walk-in wardrobe and an ensuite shower room. Double glazing, electric heating, illuminated light switches, telephone, TV and Sky+ points in living room, door camera entry system, intruder alarm, smoke detector, built with a NHBC 10 year warranty, enclosed refuse area, mobility scooter charging and storage. There is a lift to all floors, landscaped gardens and a communal lounge to socialise with other residents. **ENTRANCE HALL** Enter via a solid oak door, ceiling down lights, intercom entry system, utility cupboard housing the hot water tank and having plumbing for a washing machine and plenty of storage space.

LIVING ROOM 11' 3" x 19' 9" (3.44m x 6.04m) Spacious living room with south facing double glazed french doors and electric heaters, ample room for a breakfast table, carpet flooring and door to the kitchen.

**KITCHEN** 8' 2" x 7' 8" (2.5m x 2.35m) Fitted with a range of modern wall, base and drawer units, square edge work surfaces, one and a half bowl sink and drainer with mixer tap over, range of quality appliances, including waist height oven, ceramic hob with extractor hood over, integral fridge/freezer.

**SHOWER ROOM** 6' 11" x 5' 1" (2.13m x 1.55m) Comprising of a double walk-in shower cubicle, vanity unit wash hand basin, close coupled WC and a heated towel rail. Extractor fan, back-lit mirror with electric shaver point and tiled flooring.

**BEDROOM ONE** 19' 9" x 9' 8" (6.02m x 2.96m) Generous double room having a south facing window with elevated views across the town and beyond, electric heater, carpet flooring, walk-in wardrobe with shelving and hanging space and door to the ensuite.

**ENSUITE** 9' 8" x 6' 7" (2.96m x 2.02m) Comprising of a double walk-in shower cubicle, vanity unit wash hand basin, close coupled WC and a heated towel rail. Extractor fan, back-lit mirror with electric shaver point and tiled flooring.

**BEDROOM TWO** 6'7" x 18' 11" (2.02m x 5.79m) Another generous double having a window to the south with ample room for a seating area, electric heater and carpet flooring.

**COMMUNAL ENTRANCE** Enter via automatic double doors with a camera intercom entry system, there are

LEASE INFORMATION SERVICE CHARGE (BREAKDOWN)
Cleaning of communal windows
Water rates for communal areas
Electricity, heating, lighting and power to communal

This floorplan has been produced by Middletons as a guide only. For further information call 01664 566258. Plan produced using PlanUp.