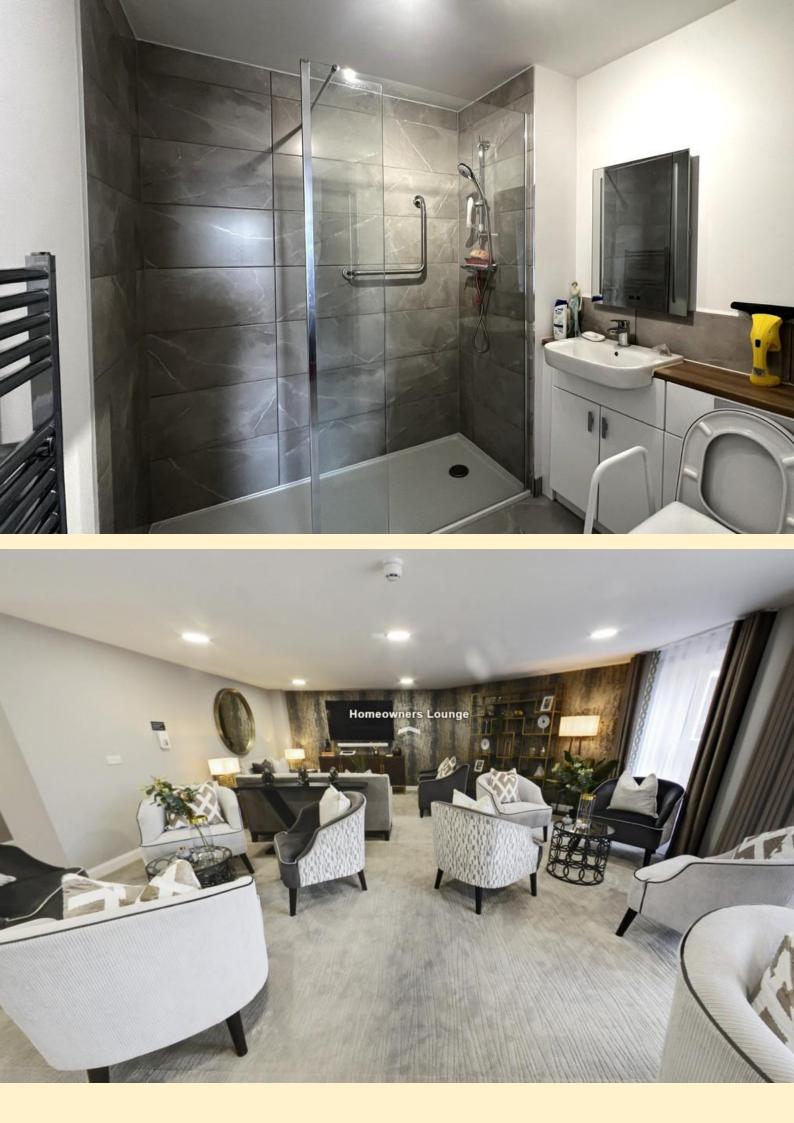

**SHOWER ROOM** 6' 11" x 5' 1" (2.13m x 1.55m) Comprising of a double walk-in shower cubicle, vanity unit wash hand basin, close coupled WC and a heated towel rail. Extractor fan, back-lit mirror with electric shaver point and tiled flooring.

**ENSUITE** 9' 8" x 6' 7" (2.96m x 2.02m) Comprising of a double walk-in shower cubicle, vanity unit wash hand basin, close coupled WC and a heated towel rail. Extractor fan, back-lit mirror with electric shaver point and tiled flooring.

both stairs and lifts and courtesy lighting.

**PARKING** There are visitor parking spaces to the front of the building.

**COMMUNAL AREAS** The communal lounge is set in the centre of the development looking over the beautiful landscaped gardens and terrace. The development is accessible to all, with lifts to all three floors, onsite car park, refuse area, mobility scooter charging and storage facilities.