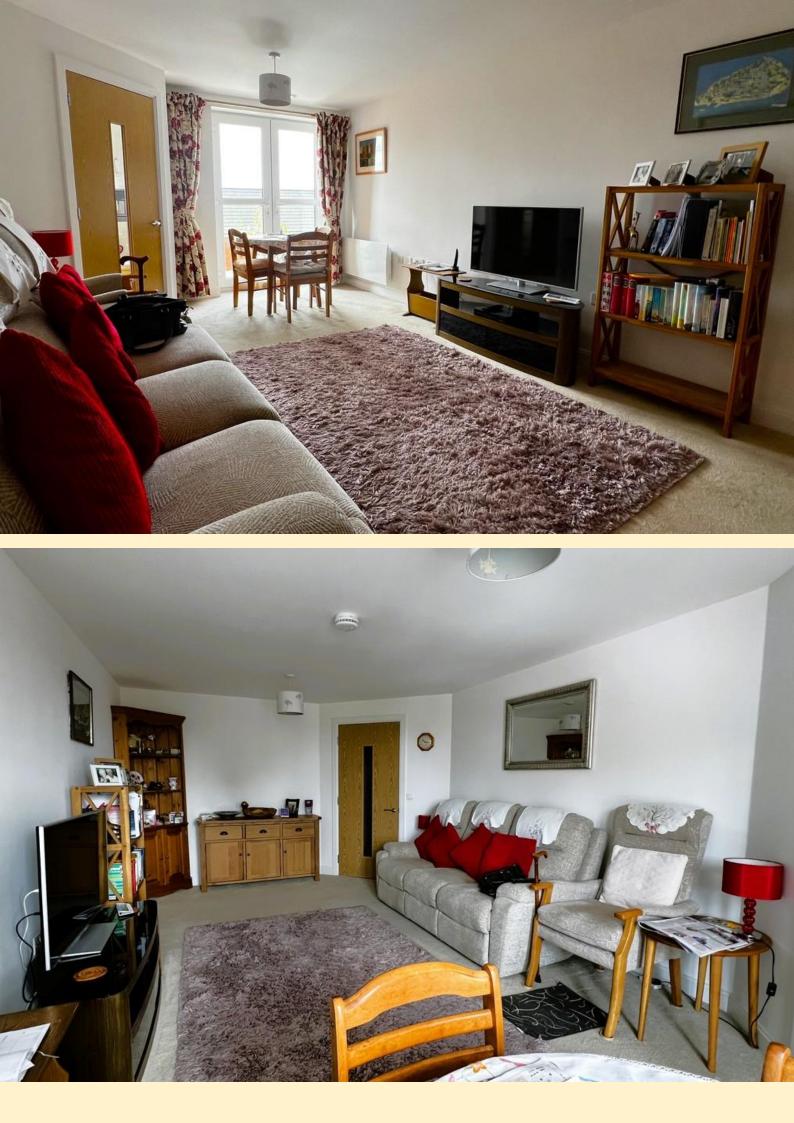

LIVING ROOM 11' 3" x 19' 9" (3.44m x 6.04m) Spacious living room with south facing double glazed french doors and electric heaters, ample room for a breakfast table, carpet flooring and door to the kitchen.