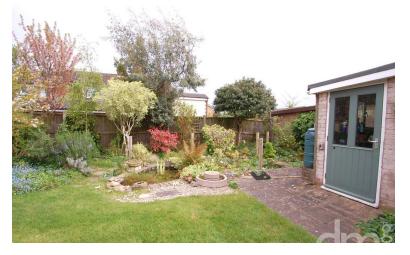

### **FRONT**

Block paved driveway providing off road parking, front garden laid to lawn enclosed by brick wall and hedge border, side access to rear garden.

### **GARAGE**

Single garage with electric roller door, power and light connected, window to rear and door to rear garden.