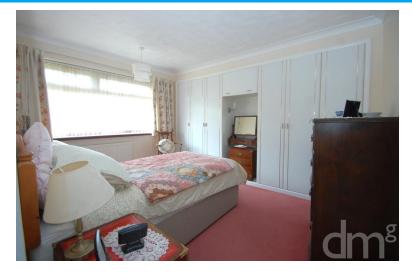

# BEDROOM ONE

12' 00" x 10' 10" (3.66m x 3.3m) Window to front, radiator, fitted wardrobes to one wall.

### **BEDROOM TWO**

9' 00" x 8' 11" (2.74m x 2.72m) Window to front, radiator.