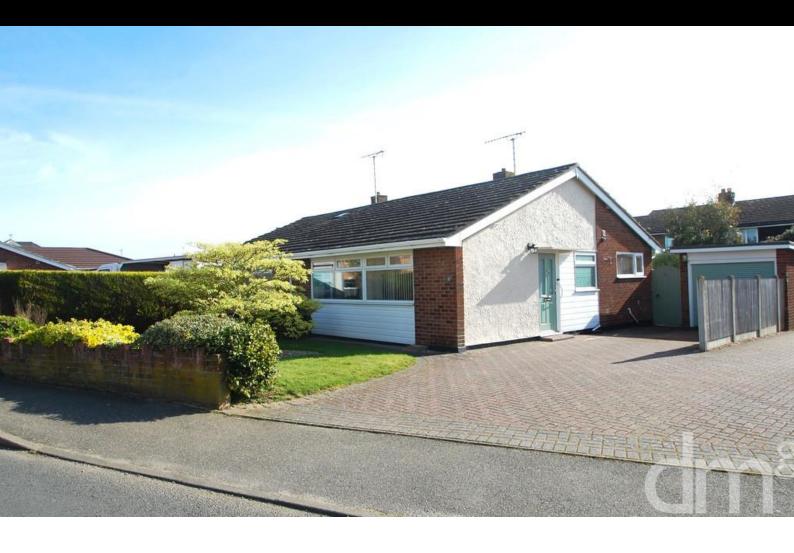

**Green Lane** Tiptree, CO5 0EA

**£325,000** EPC Rating 'D'

- Two Bedroom Semi-Detached Bungalow
  - Garage & Off Road Parking
- Conservatory
- NO ONWARD CHAIN

# Property Description

David Martin Estate Agents are delighted to offer for sale this well presented two bedroom semi-detached bungalow centrally situated in the popular village of Tiptree with its excellent range of shops and local amenities. The property consists of a welcoming entrance hall, good sized lounge, conservatory with access to the rear garden, kitchen, two double bedrooms and a shower room. Externally the property benefits from a driveway providing off road parking, a garage with electric door and an enclosed garden to the rear. The property is being sold with NO ONWARD CHAIN and we highly recommend a viewing to appreciate all it has to offer.

### **FRONT**

Block paved driveway providing off road parking, front garden laid to lawn enclosed by brick wall and hedge border, side access to rear garden.

### **GARAGE**

Single garage with electric roller door, power and light connected, window to rear and door to rear garden.