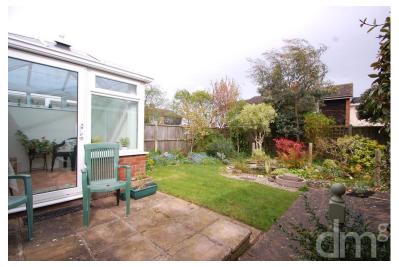

# CONSERVATORY

9' 08" x 9' 06" (2.95m x 2.9m) Window to rear and side, tiled floor, sliding door to rear garden.

### **FRONT**

Block paved driveway providing off road parking, front garden laid to lawn enclosed by brick wall and hedge border, side access to rear garden.