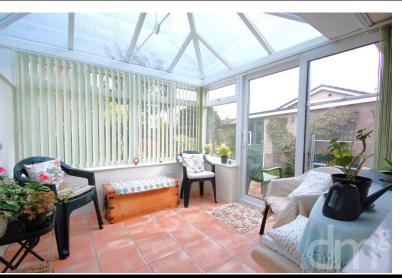

# CONSERVATORY

9' 08" x 9' 06" (2.95m x 2.9m) Window to rear and side, tiled floor, sliding door to rear garden.