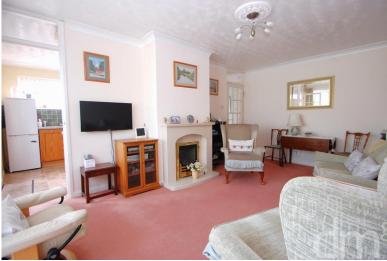

# LOUNGE

 $16'\ 05"\ x\ 10'\ 10"$  (5m x 3.3m) Window and door to conservatory, fireplace with inset gas fire, radiator, door to: