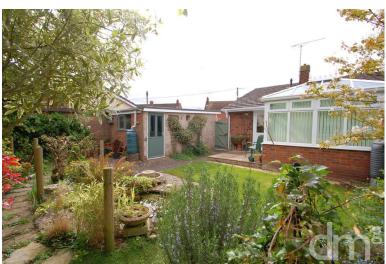

### **FRONT**

Block paved driveway providing off road parking, front garden laid to lawn enclosed by brick wall and hedge border, side access to rear garden.

### **GARAGE**

Single garage with electric roller door, power and light connected, window to rear and door to rear garden.