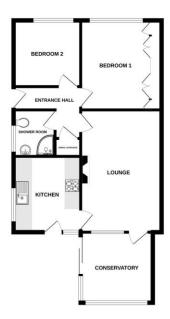

### **ENTRANCE HALL**

Enter the property via a part glazed entrance door to side aspect, airing cupboard, loft access.

# LOUNGE

 $16'\ 05"\ x\ 10'\ 10"$  (5m x 3.3m) Window and door to conservatory, fireplace with inset gas fire, radiator, door to:

### **KITCHEN**

9' 08" x 8' 10" (2.95m x 2.69m) Fitted kitchen with a range of wall and base units incorporating a sink with drainer and mixer tap, tiled splash back, space and plumbing for washing machine, freestanding cooker and fridge/freezer, radiator, windows to rear and side, door to rear garden.

# CONSERVATORY

9' 08" x 9' 06" (2.95m x 2.9m) Window to rear and side, tiled floor, sliding door to rear garden.

# BEDROOM ONE

12' 00" x 10' 10" (3.66m x 3.3m) Window to front, radiator, fitted wardrobes to one wall.

### **BEDROOM TWO**

9' 00" x 8' 11" (2.74m x 2.72m) Window to front, radiator.

# SHOWER ROOM

6' 03" x 5' 07" (1.91m x 1.7m) Window to side, corner shower cubicle, hand wash basin inset to vanity unit, low level W.C, fully tiled, spotlights, radiator.

### 655 sq.ft. (60.8 sq.m.) approx

TOTAL FLOOR AREA: 655 sq.ft. (60.8 sq.m.) approx.

White every attempt has been made to ensure the accusacy of the floorpian contained here, measurement of docs, motion, contain and any other time or appreciation and on expectatingly a taken fit any entransport of the second of the