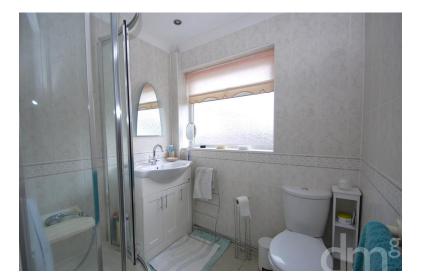

# SHOWER ROOM

6' 03" x 5' 07" (1.91m x 1.7m) Window to side, corner shower cubicle, hand wash basin inset to vanity unit, low level W.C, fully tiled, spotlights, radiator.