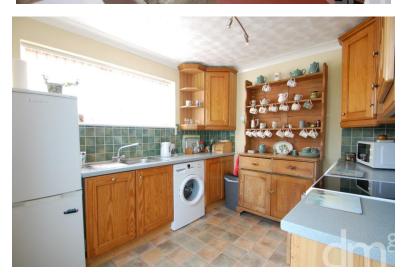

### **KITCHEN**

9' 08" x 8' 10" (2.95m x 2.69m) Fitted kitchen with a range of wall and base units incorporating a sink with drainer and mixer tap, tiled splash back, space and plumbing for washing machine, freestanding cooker and fridge/freezer, radiator, windows to rear and side, door to rear garden.