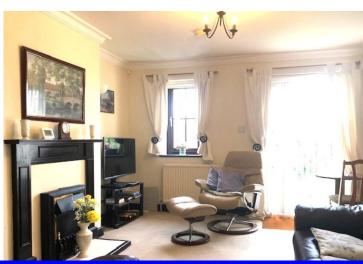

#### LOUNGE

13' 6" x 11' 3" (4.11m x 3.43m) Electric fire in a timber surround with hearth. Radiator. Coving to the ceiling. T.V point. Double glazed window to the garden. Double glazed patio doors to the private enclosed garden.