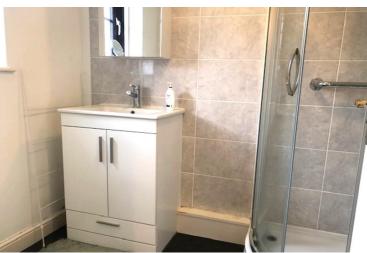

#### **SHOWER ROOM**

Good sized fully tiled corner shower. Vanity unit housing the wash hand basin with storage under. W.C. Radiator. Coving to the ceiling. Frosted double glazed window to the front.