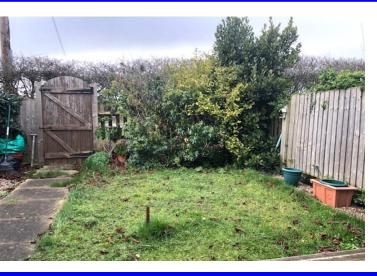

#### **PRIVATE GARDEN**

Small decking area, lawn area, outside lighting and outside tap. gated access giving better access to town if walking.