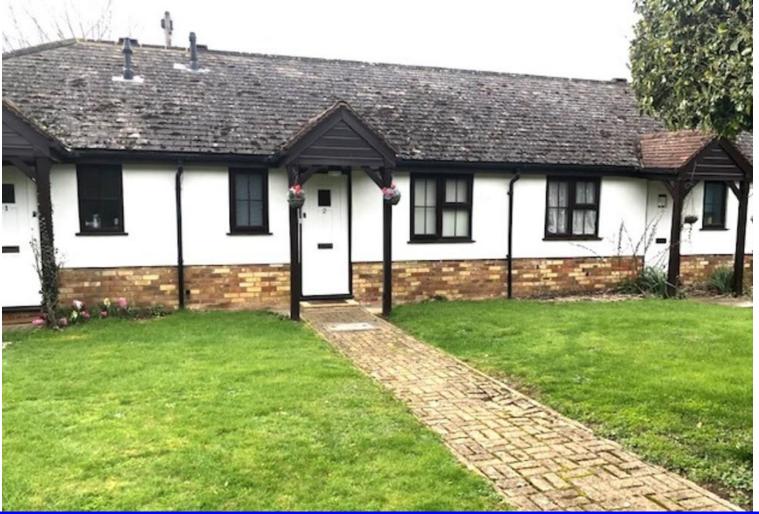

# **Bury Hill**

Potton

SG19 2RR

£195,000

- Good sized lounge
- One bedroom
- Re-fitted shower room
- Kitchen

- Gas central heating
- Private fenced garden
- Central courtyard with bandstand
- Allocated parking

We are delighted to have for sale this lovely one bedroom bungalow located just outside of Potton market square and has a rural feel to it.

The home has been improved over recent years and has the benefits of: gas central heating, replacement double glazing, a re-fitted shower room, lounge with an electric fire.

The private garden is not overlooked and there is a central courtyard with bandstand for a central meeting place.

## **COMMUNAL GARDEN**

To the front of the property there is a communal courtyard with bandstand. Ideal for own use or meeting with neighbours.

This property is set within a small development of similar built homes with a rural feel.

## **PARKING**

There is allocated parking for residents and visitors.