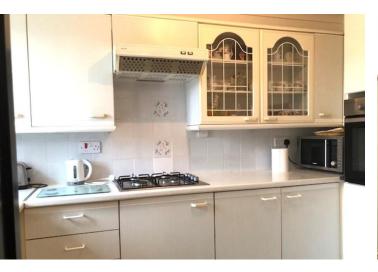

#### **KITCHEN**

10' 8" x 5' 8" (3.25m x 1.73m) Base and wall mounted units (some glass fronted). Rolled edged work top surfaces. Sink and drainer with splash backs. Beko gas hob and Beko oven. Plumbing and space for washing machine, space for fridge. Radiator. Coving to the ceiling. Double glazed window to the garden.