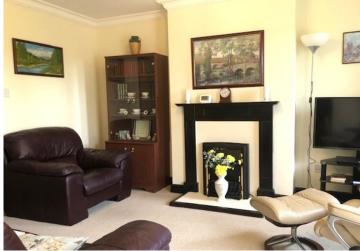

#### LOUNGE

13' 6" x 11' 3" (4.11m x 3.43m) Electric fire in a timber surround with hearth. Radiator. Coving to the ceiling. T.V point. Double glazed window to the garden. Double glazed patio doors to the private enclosed garden.