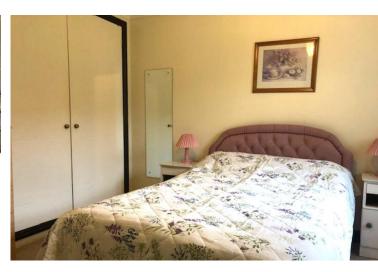

#### DOUBLE BEDROOM

11' 2"  $\times$  8' 7" (3.4m  $\times$  2.62m) Fitted cupboards. Coving to the ceiling. Radiator. Double glazed window to the front.