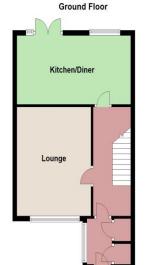

#### Accommodation

**GROUND FLOOR** 

Porch Hallway

11'1" (3.38m) x 10'5" (3.17m) Lounge Kitchen/diner 17'2" (5.23m) x 11'5" (3.48m)

FIRST FLOOR Landing

Bedroom 1 14' (4.27m) x 10'5" (3.17m)

En-suite

Bedroom 2 11' (3.35m) x 10'2" (3.10m) Bathroom 9' (2.74m) x 6'9" (2.06m)