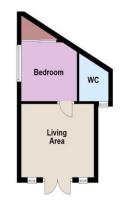

OUTSIDE

Gardens to front and rear

Annex with lounge, bedroom and en-suite On Street parking is available in the road