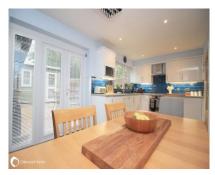

#### Accommodation

**GROUND FLOOR** 

Porch Hallway

11'1" (3.38m) x 10'5" (3.17m) Lounge Kitchen/diner 17'2" (5.23m) x 11'5" (3.48m)

FIRST FLOOR Landing

Bedroom 1 14' (4.27m) x 10'5" (3.17m)

En-suite

Bedroom 2 11' (3.35m) x 10'2" (3.10m) Bathroom 9' (2.74m) x 6'9" (2.06m)