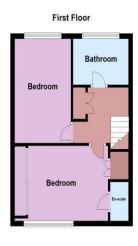

#### Accommodation

**GROUND FLOOR** 

Porch Hallway

11'1" (3.38m) x 10'5" (3.17m) Lounge Kitchen/diner 17'2" (5.23m) x 11'5" (3.48m)

FIRST FLOOR Landing

Bedroom 1 14' (4.27m) x 10'5" (3.17m)

En-suite

Bedroom 2 11' (3.35m) x 10'2" (3.10m) Bathroom 9' (2.74m) x 6'9" (2.06m)