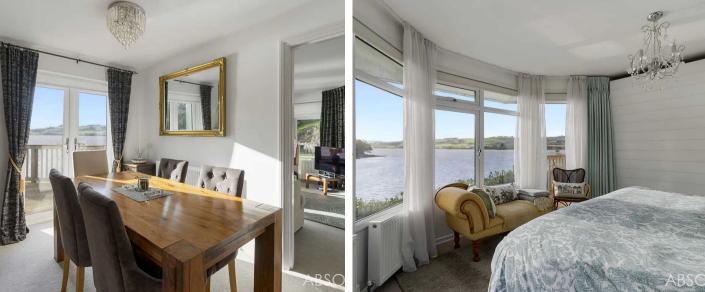

The interior of the home is equally as impressive, featuring a stunning kitchen breakfast room with doors onto the deck, a separate utility area, a cosy sitting room with a wood-burning stove, and a formal dining room. Three spacious double bedrooms, a useful loft room, a 4-piece bathroom/WC, and a separate shower room/WC provide ample space for comfortable living.

### Tenure: Freehold

Council Tax band: G

EPC Energy Efficiency Rating: D

- Idyllic rural setting with uninterrupted estuary views
- Approximately 80m river frontage with river access
- Potential for development subject to any planning permission
- Sitting room with wood burning stove and formal dining room
- Stunning kitchen breakfast room with separate utility
- A 4 piece bathroom/WC and separate shower room/WC
- Three double bedrooms and useful loft room
- Attractive block paved driveway allowing for ample off road parking
- Access to second driveway parking where there was elapsed planning permission for a double garage