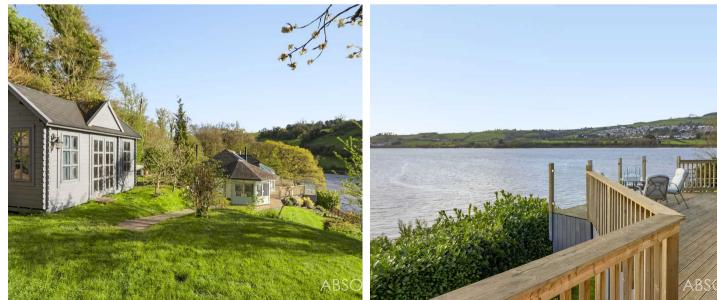

Outside, the grounds of this property have been meticulously landscaped to create a harmonious blend of lawned areas, timber decking, and patio spaces - perfect for enjoying al fresco dining amidst the natural beauty of the surroundings. The gardens are adorned with a wide variety of flowering plants, trees, and shrubs, adding bursts of colour throughout the seasons. Steps lead down to the river, providing a tranquil spot to relax and enjoy the peaceful waterfront setting.

#### Garden

The grounds have been superbly landscaped and are set within a variety of lawned areas, timber decking and patio, ideal for al fresco dining. The gardens are stocked with an abundance of flowering plants, trees and shrubs. Steps give access to the river.