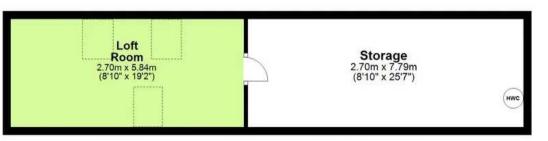

The interior of the home is equally as impressive, featuring a stunning kitchen breakfast room with doors onto the deck, a separate utility area, a cosy sitting room with a wood-burning stove, and a formal dining room. Three spacious double bedrooms, a useful loft room, a 4-piece bathroom/WC, and a separate shower room/WC provide ample space for comfortable living.

**Ground Floor** 

**First Floor** 

Total area: approx. 160.5 sq. metres (1727.2 sq. feet)

Approx Plan produced using PlanUp.

Archbrook