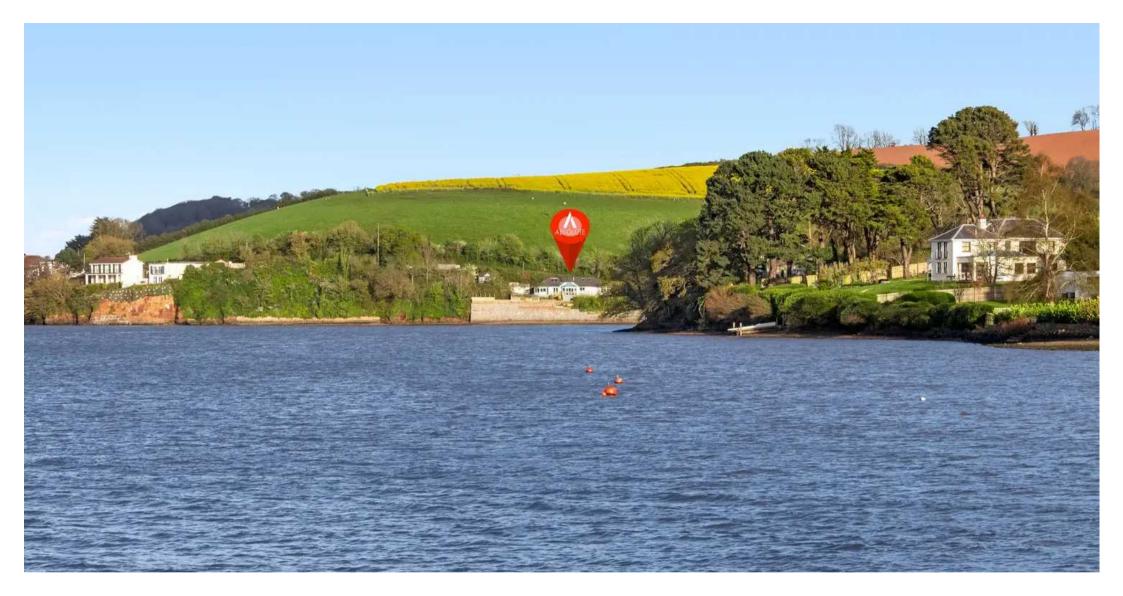

### Newton Abbot

Nestled in an idyllic rural setting, this exceptional 3-bedroom bungalow boasts breathtaking estuary views that stretch as far as the eye can see. With approximately 80 metres of river frontage and direct river access, this property offers a unique opportunity for serene waterfront living.

### Newton Abbot

The property occupies a fabulous rural position on the edge of the River Teign with approximately 80m of river frontage enjoying some fabulous views over the river and adjacent fields. The much sought after village of Shaldon is within approximately 1 miles distance with its array of shops, facilities and amenities. The property occupies a fabulous tucked away position and offers a good deal of privacy.