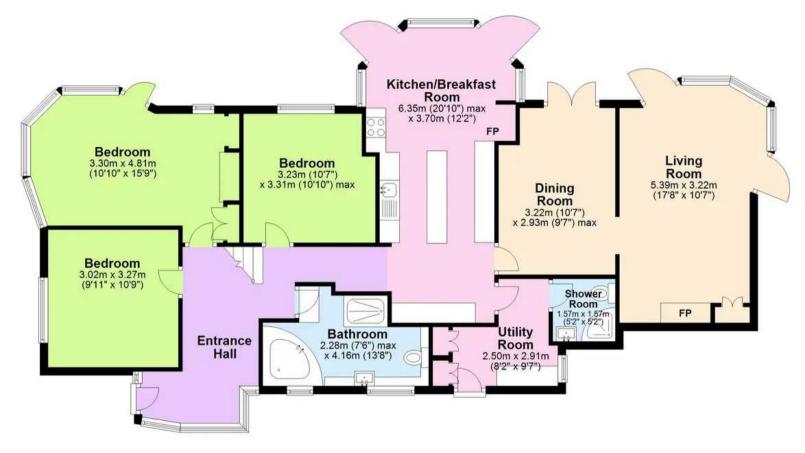

The interior of the home is equally as impressive, featuring a stunning kitchen breakfast room with doors onto the deck, a separate utility area, a cosy sitting room with a wood-burning stove, and a formal dining room. Three spacious double bedrooms, a useful loft room, a 4-piece bathroom/WC, and a separate shower room/WC provide ample space for comfortable living.

### Tenure: Freehold

Council Tax band: G

EPC Energy Efficiency Rating: D

- Idyllic rural setting with uninterrupted estuary views
- Approximately 80m river frontage with river access
- Potential for development subject to any planning permission
- Sitting room with wood burning stove and formal dining room
- Stunning kitchen breakfast room with separate utility
- A 4 piece bathroom/WC and separate shower room/WC
- Three double bedrooms and useful loft room
- Attractive block paved driveway allowing for ample off road parking
- Access to second driveway parking where there was elapsed planning permission for a double garage

**Ground Floor** 

**First Floor** 

Total area: approx. 160.5 sq. metres (1727.2 sq. feet)

Approx Plan produced using PlanUp.

Archbrook