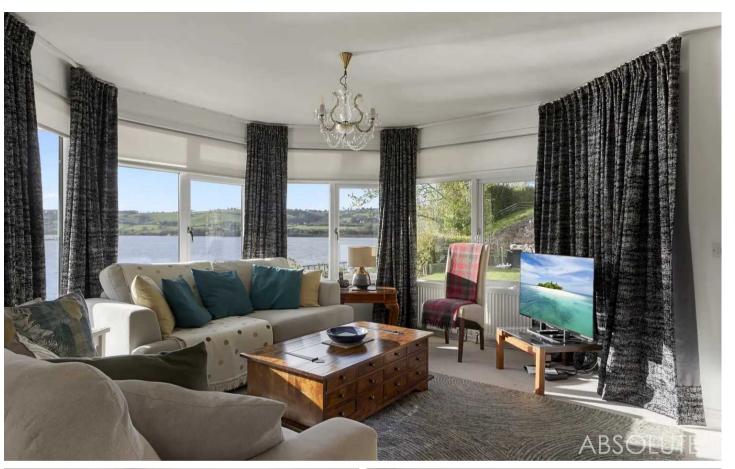

The interior of the home is equally as impressive, featuring a stunning kitchen breakfast room with doors onto the deck, a separate utility area, a cosy sitting room with a wood-burning stove, and a formal dining room. Three spacious double bedrooms, a useful loft room, a 4-piece bathroom/WC, and a separate shower room/WC provide ample space for comfortable living.

The beautifully landscaped gardens surrounding the property create a tranquil oasis, with an attractive block-paved driveway offering ample off-road parking and access to a second driveway with previous planning permission for a double garage. Additionally, there is potential for a second-story extension, allowing you to further enhance this already remarkable property. The principle rooms boast stunning views across the River Teign towards Dartmoor, while private drainage and solar panels add to the property's appeal.