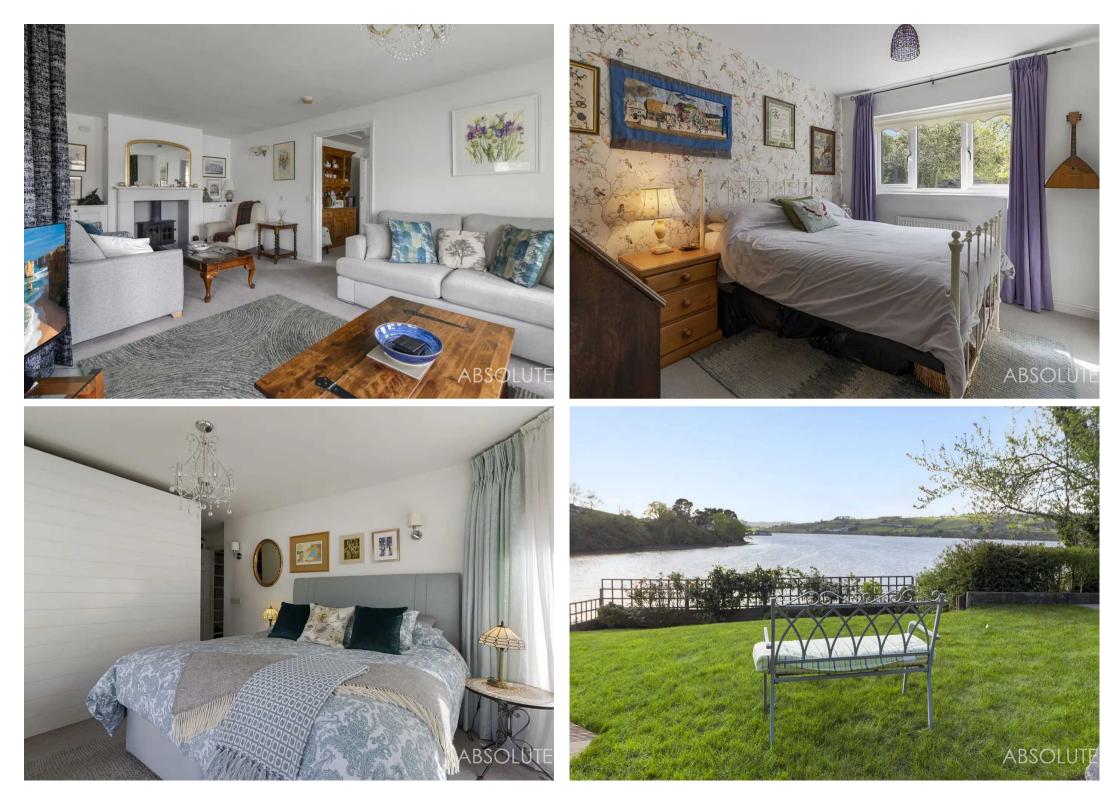

The interior of the home is equally as impressive, featuring a stunning kitchen breakfast room with doors onto the deck, a separate utility area, a cosy sitting room with a wood-burning stove, and a formal dining room. Three spacious double bedrooms, a useful loft room, a 4-piece bathroom/WC, and a separate shower room/WC provide ample space for comfortable living.

Outside, the grounds of this property have been meticulously landscaped to create a harmonious blend of lawned areas, timber decking, and patio spaces - perfect for enjoying al fresco dining amidst the natural beauty of the surroundings. The gardens are adorned with a wide variety of flowering plants, trees, and shrubs, adding bursts of colour throughout the seasons. Steps lead down to the river, providing a tranquil spot to relax and enjoy the peaceful waterfront setting.

#### Garden

The grounds have been superbly landscaped and are set within a variety of lawned areas, timber decking and patio, ideal for al fresco dining. The gardens are stocked with an abundance of flowering plants, trees and shrubs. Steps give access to the river.