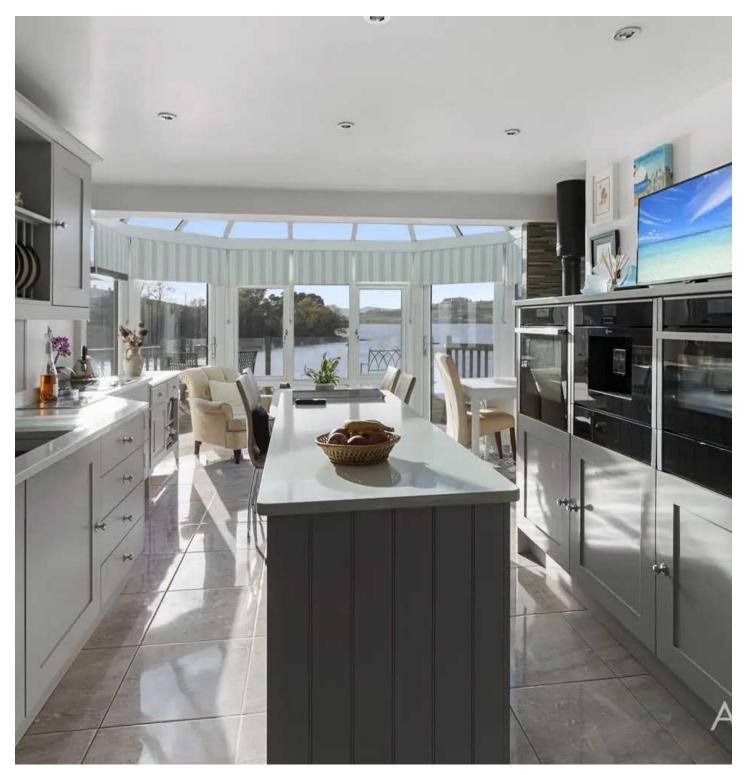

The interior of the home is equally as impressive, featuring a stunning kitchen breakfast room with doors onto the deck, a separate utility area, a cosy sitting room with a wood-burning stove, and a formal dining room. Three spacious double bedrooms, a useful loft room, a 4-piece bathroom/WC, and a separate shower room/WC provide ample space for comfortable living.