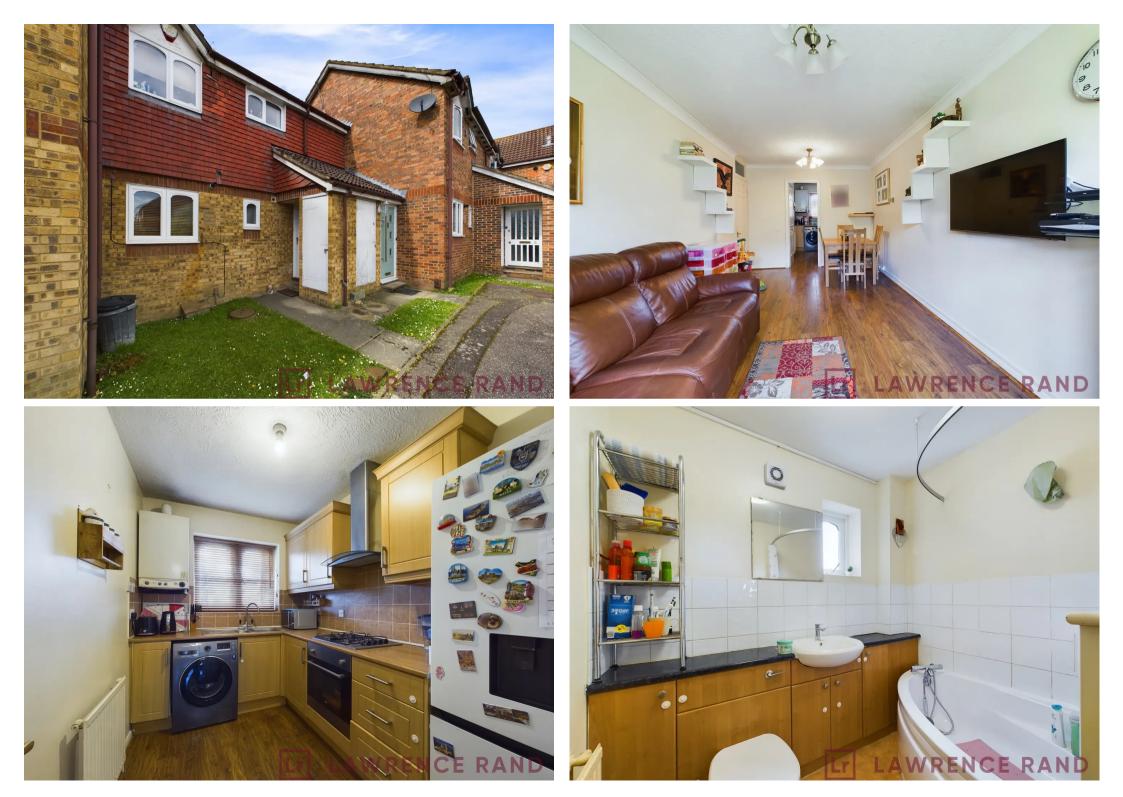

## **3 Swallow Court Dollis Crescent**

Ruislip, Ruislip

A two bedroom ground-floor maisonette set in this quiet cul-de-sac in close proximity to Eastcote's multiple shopping and transport amenities. Council Tax band: D

Tenure: Leasehold

EPC Energy Efficiency Rating: C

EPC Environmental Impact Rating: C

- Two bedrooms
- Ground floor maionette
- Large kitchen
- Parking
- Own entrance
- Large communal garden
- Close to Eastcote
- Cul-de-sac