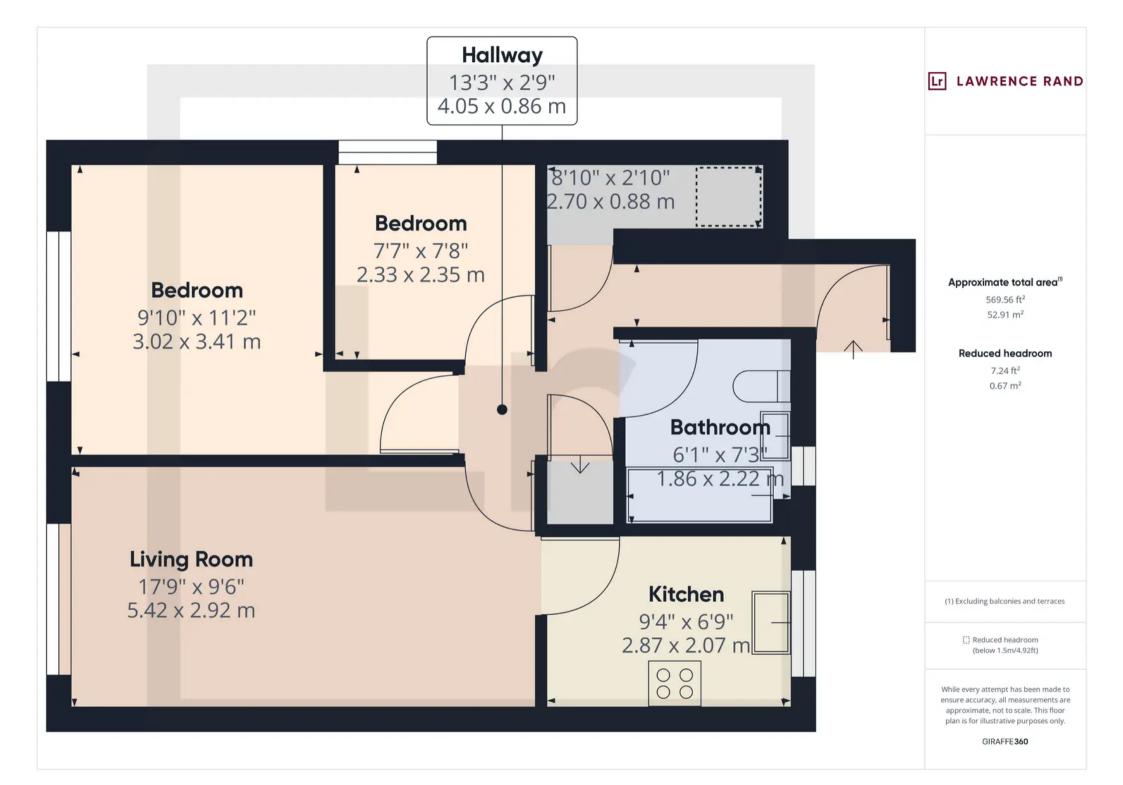

## **3 Swallow Court Dollis Crescent**

Ruislip, Ruislip

A two bedroom ground-floor maisonette set in this quiet cul-de-sac in close proximity to Eastcote's multiple shopping and transport amenities. Council Tax band: D

Tenure: Leasehold

EPC Energy Efficiency Rating: C

EPC Environmental Impact Rating: C

- Two bedrooms
- Ground floor maionette
- Large kitchen
- Parking
- Own entrance
- Large communal garden
- Close to Eastcote
- Cul-de-sac