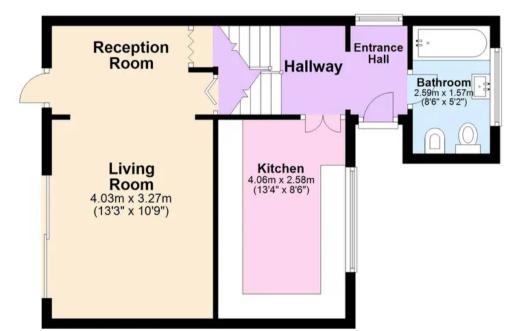

- Enclosed front and rear garden
- Property requires work/modernisation
- Devon Rule applies
- Close proximity to local schools and walking distance to Totnes town centre
- On road parking & residents parking

#### **Furze Road**

Totnes,

Situated within close proximity to local schools and just a leisurely stroll away from Totnes town centre, residents will appreciate the convenience of amenities and services at their doorstep. With onroad parking and residents' parking available, commuting and errands are made hassle-free. Experience the potential and charm of this property, awaiting a discerning buyer's vision and touch.



Absolute Sales & Lettings, 27 Hyde Road - TQ4 5BP 01803 890110

paignton@movewithabsolute.co.uk

http://www.movewithabsolute.co.uk









#### **Ground Floor**



### **First Floor**



# **Split Level First Floor**