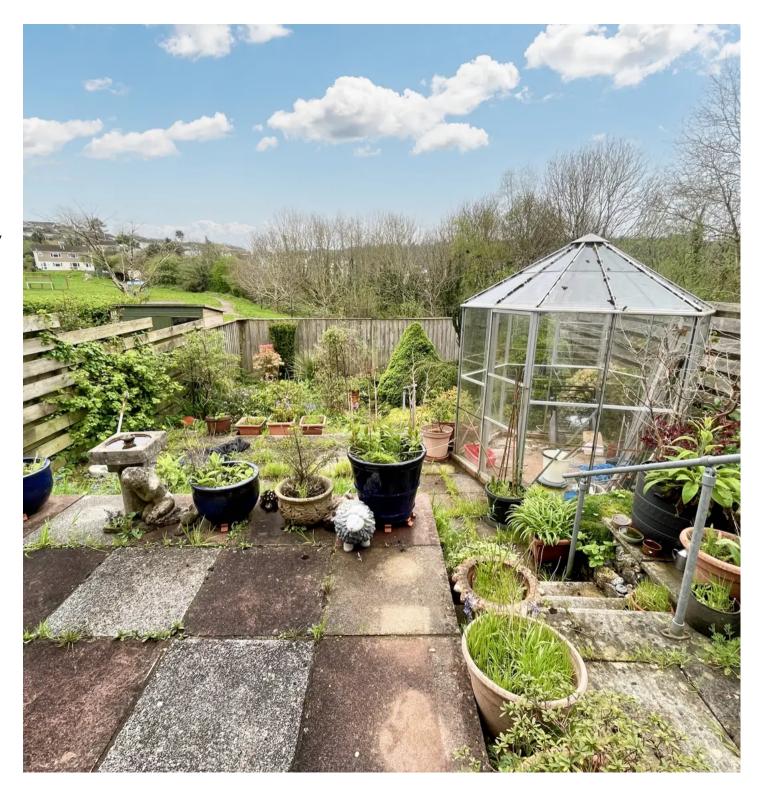

## **Furze Road**

Totnes,

Charming 2-bed semi-detached house in a popular cul-de-sac overlooking Elm Walk Park. Fitted kitchen, spacious living room, shower room, bathroom/WC. Enclosed front & rear gardens. Ideal for customisation, Devon Rule applies.

Council Tax band: C

EPC - TBC

Tenure: Freehold

- Two bedroom semi-detached home in popular cul-de-sac
- Overlooking Elm Walk Park
- Fitted kitchen
- Living room with access onto the rear garden
- Shower Room & Bathroom/WC
- Enclosed front and rear garden
- Property requires work/modernisation
- Devon Rule applies
- Close proximity to local schools and walking distance to Totnes town centre
- On road parking & residents parking

#### **Furze Road**

Totnes,

Situated within close proximity to local schools and just a leisurely stroll away from Totnes town centre, residents will appreciate the convenience of amenities and services at their doorstep. With onroad parking and residents' parking available, commuting and errands are made hassle-free. Experience the potential and charm of this property, awaiting a discerning buyer's vision and touch.