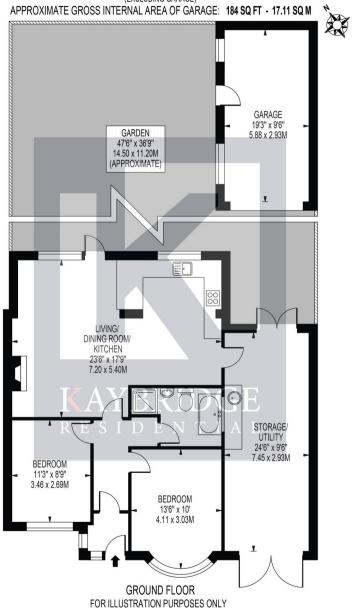

## **RIVERVIEW ROAD**

APPROXIMATE GROSS INTERNAL FLOOR AREA: 995 SQ FT - 92.43 SQ M (EXCLUDING GARAGE)