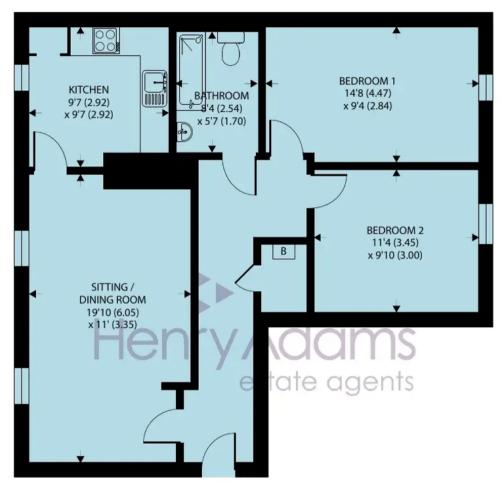

Council Tax band: B. Tenure: Leasehold. EPC Energy Efficiency Rating: D

FIRST FLOOR

Approximate Area = 771 sq ft / 71.6 sq m

For identification only - Not to scale