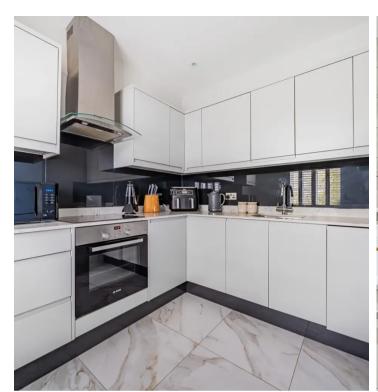

The property first offers a welcoming entrance hall with sensor lighting, secure entry phone system, and useful cloak cupboard. Further into the property it is elegantly adorned with plantation shutters, adding a touch of sophistication to the living space, which also offers a separate high specification kitchen. The kitchen offers a contemporary design being fitted with quartz worktops, stylish handless units and undercounter lighting. There are integrated appliances include an oven, a hob, a dishwasher and a washing machine, as well as space for a fridge/freezer. The apartment is finished with two spacious double bedrooms, and sleek bathroom which epitomises luxury, providing a tranquil retreat after a long day.