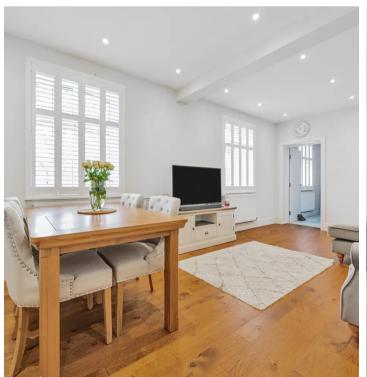

The property first offers a welcoming entrance hall with sensor lighting, secure entry phone system, and useful cloak cupboard. Further into the property it is elegantly adorned with plantation shutters, adding a touch of sophistication to the living space, which also offers a separate high specification kitchen. The kitchen offers a contemporary design being fitted with quartz worktops, stylish handless units and undercounter lighting. There are integrated appliances include an oven, a hob, a dishwasher and a washing machine, as well as space for a fridge/freezer. The apartment is finished with two spacious double bedrooms, and sleek bathroom which epitomises luxury, providing a tranquil retreat after a long day.