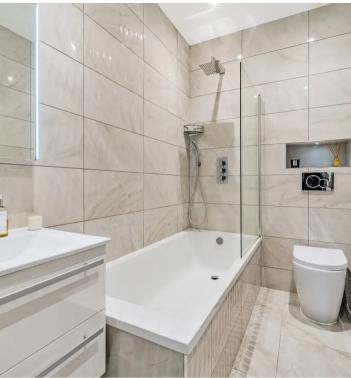

The property first offers a welcoming entrance hall with sensor lighting, secure entry phone system, and useful cloak cupboard. Further into the property it is elegantly adorned with plantation shutters, adding a touch of sophistication to the living space, which also offers a separate high specification kitchen. The kitchen offers a contemporary design being fitted with quartz worktops, stylish handless units and undercounter lighting. There are integrated appliances include an oven, a hob, a dishwasher and a washing machine, as well as space for a fridge/freezer. The apartment is finished with two spacious double bedrooms, and sleek bathroom which epitomises luxury, providing a tranquil retreat after a long day.