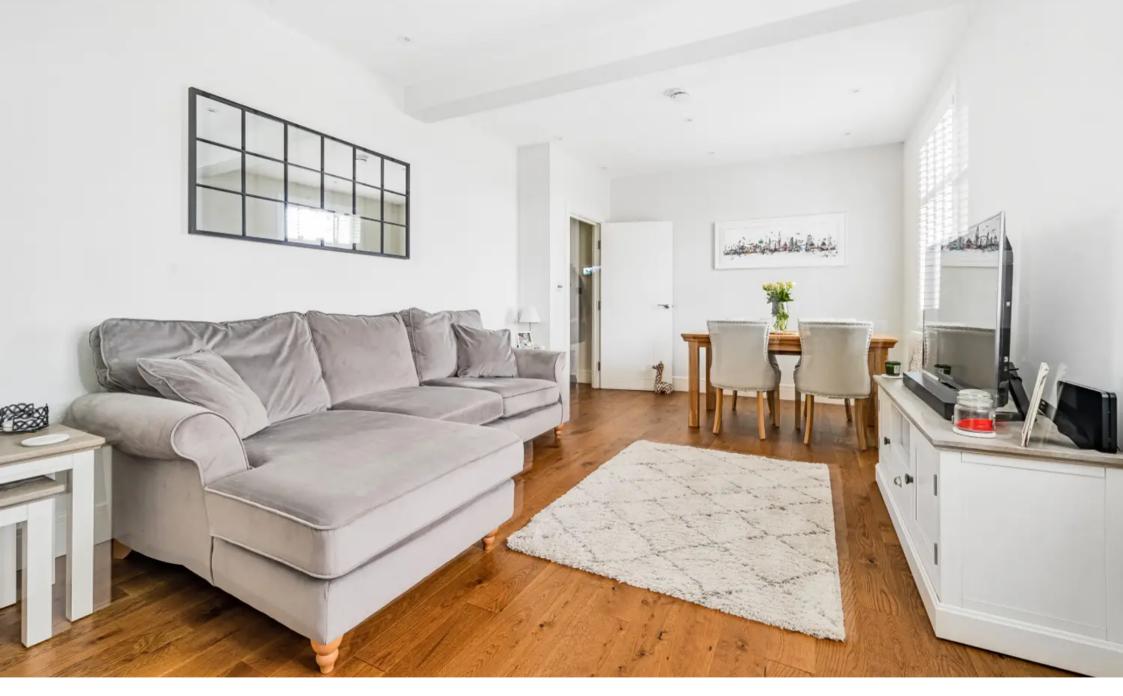

The property first offers a welcoming entrance hall with sensor lighting, secure entry phone system, and useful cloak cupboard. Further into the property it is elegantly adorned with plantation shutters, adding a touch of sophistication to the living space, which also offers a separate high specification kitchen. The kitchen offers a contemporary design being fitted with quartz worktops, stylish handless units and undercounter lighting. There are integrated appliances include an oven, a hob, a dishwasher and a washing machine, as well as space for a fridge/freezer. The apartment is finished with two spacious double bedrooms, and sleek bathroom which epitomises luxury, providing a tranquil retreat after a long day.