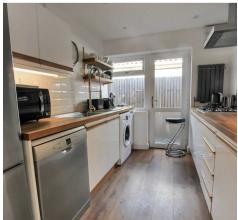

## Hallway

**Living Room** 22' 3" x 14' 3" (6.79m x 4.34m)

Kitchen

10' 3" x 7' 8" (3.13m x 2.34m)

Bathroom

Bedroom

16' 9" x 11' 7" (5.11m x 3.53m)

**En-Suite** 