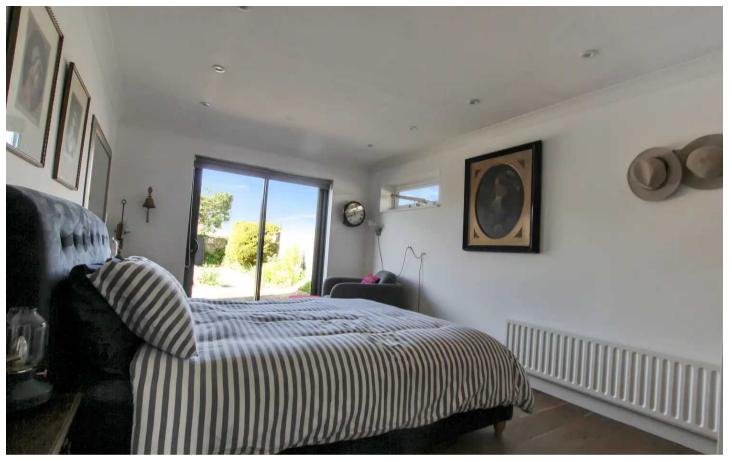

## Hallway

**Living Room** 22' 3" x 14' 3" (6.79m x 4.34m)

Kitchen

10' 3" x 7' 8" (3.13m x 2.34m)

Bathroom

Bedroom

16' 9" x 11' 7" (5.11m x 3.53m)

**En-Suite** 

Bedroom

15' 10" x 10' 4" (4.82m x 3.15m)

Bedroom

7' 7" x 8' 0" (2.32m x 2.45m)

Garage

16' 5" x 10' 4" (5.01m x 3.14m)