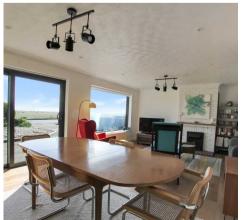

## Hallway

**Living Room** 22' 3" x 14' 3" (6.79m x 4.34m)

Kitchen

10' 3" x 7' 8" (3.13m x 2.34m)

Bathroom

Bedroom

16' 9" x 11' 7" (5.11m x 3.53m)

**En-Suite** 