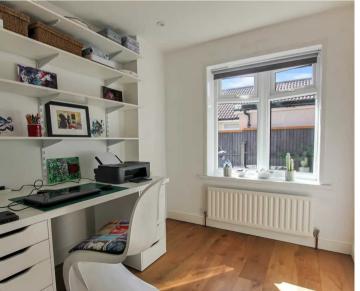

Bedroom

15' 10" x 10' 4" (4.82m x 3.15m)

Bedroom

7' 7" x 8' 0" (2.32m x 2.45m)

Garage

16' 5" x 10' 4" (5.01m x 3.14m)