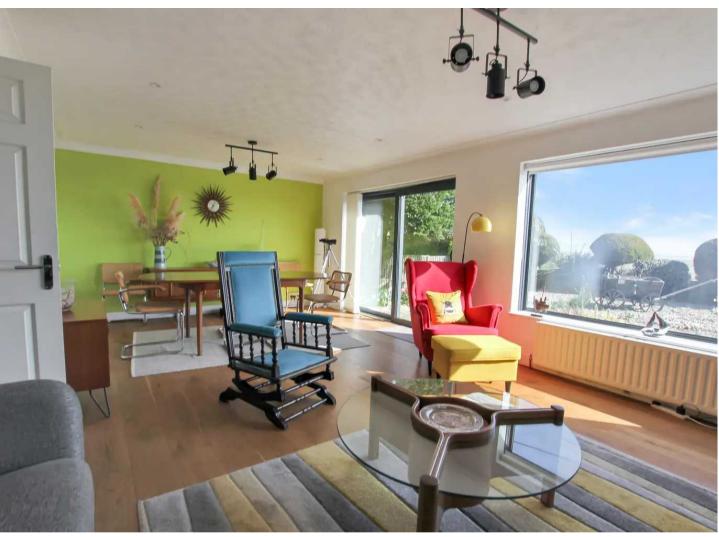

## Hallway

**Living Room** 22' 3" x 14' 3" (6.79m x 4.34m)

Kitchen

10' 3" x 7' 8" (3.13m x 2.34m)

Bathroom

Bedroom

16' 9" x 11' 7" (5.11m x 3.53m)

**En-Suite** 