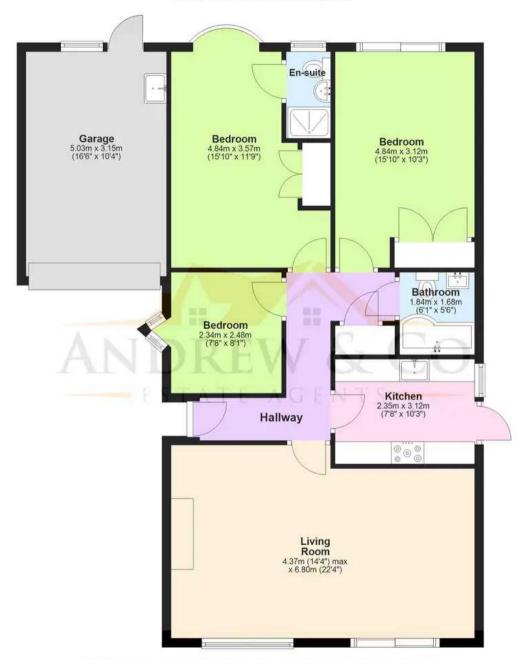

## Hallway

**Living Room** 22' 3" x 14' 3" (6.79m x 4.34m)

Kitchen

10' 3" x 7' 8" (3.13m x 2.34m)

Bathroom

Bedroom

16' 9" x 11' 7" (5.11m x 3.53m)

**En-Suite** 

Bedroom

15' 10" x 10' 4" (4.82m x 3.15m)

Bedroom

7' 7" x 8' 0" (2.32m x 2.45m)

Garage

16' 5" x 10' 4" (5.01m x 3.14m)

## **Ground Floor**

Approx. 105.4 sq. metres (1135.0 sq. feet)

Total area: approx. 105.4 sq. metres (1135.0 sq. feet)