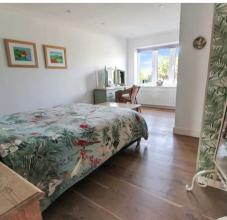

## Hallway

**Living Room** 22' 3" x 14' 3" (6.79m x 4.34m)

Kitchen

10' 3" x 7' 8" (3.13m x 2.34m)

Bathroom

Bedroom

16' 9" x 11' 7" (5.11m x 3.53m)

**En-Suite** 

Bedroom

15' 10" x 10' 4" (4.82m x 3.15m)

Bedroom

7' 7" x 8' 0" (2.32m x 2.45m)

Garage

16' 5" x 10' 4" (5.01m x 3.14m)