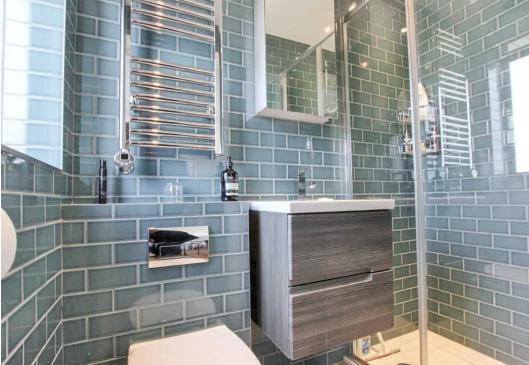

## Hallway

**Living Room** 22' 3" x 14' 3" (6.79m x 4.34m)

Kitchen

10' 3" x 7' 8" (3.13m x 2.34m)

Bathroom

Bedroom

16' 9" x 11' 7" (5.11m x 3.53m)

**En-Suite** 