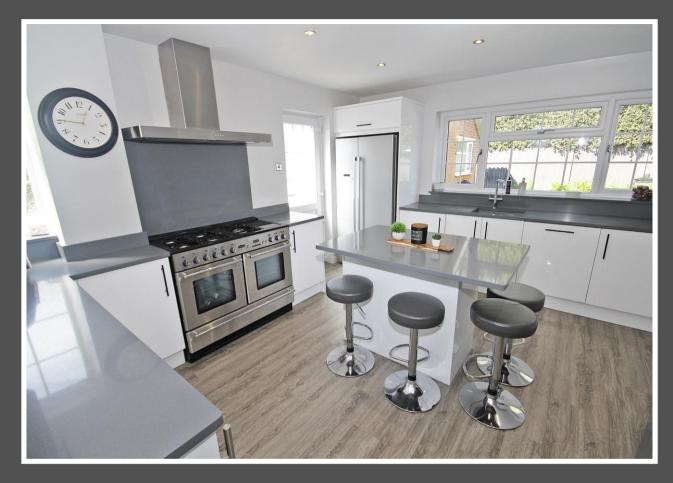

## Love Homes

Highlands, Flitwick, Bedfordshire MK45 1DN

Nestled in central Flitwick, this exceptional four-bedroom detached home epitomizes convenience, situated near local amenities and the train station. Recently renovated, it boasts airy interiors with spacious rooms. The welcoming entrance hall leads to a cloakroom and a 19'2" living room flowing into the dining area. The highlight is the dazzling kitchen/breakfast room with Quartz worktops and integrated appliances. Upstairs, the main bedroom features air conditioning and a stylish en-suite. Outside, the manicured front garden, driveway, and double garage offer ample parking. The versatile garage, currently a gym/office, opens to a fenced rear garden.