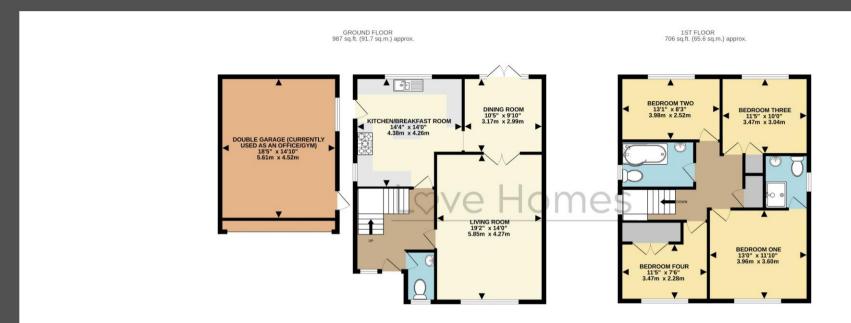

## Love Homes

Highlands, Flitwick, Bedfordshire MK45 1DN

Nestled in central Flitwick, this exceptional four-bedroom detached home epitomizes convenience, situated near local amenities and the train station. Recently renovated, it boasts airy interiors with spacious rooms. The welcoming entrance hall leads to a cloakroom and a 19'2" living room flowing into the dining area. The highlight is the dazzling kitchen/breakfast room with Quartz worktops and integrated appliances. Upstairs, the main bedroom features air conditioning and a stylish en-suite. Outside, the manicured front garden, driveway, and double garage offer ample parking. The versatile garage, currently a gym/office, opens to a fenced rear garden.

TOTAL FLOOR AREA: 1693 sq.ft. (157.3 sq.m.) approx. Drawn by Love Homes for illustrative purposes only. Measurements and areas shown are approximate Made with Metropix ©2024

5 The Russell Centre, Coniston Road, Flitwick, MK45 1QY Tel: 01525 713111