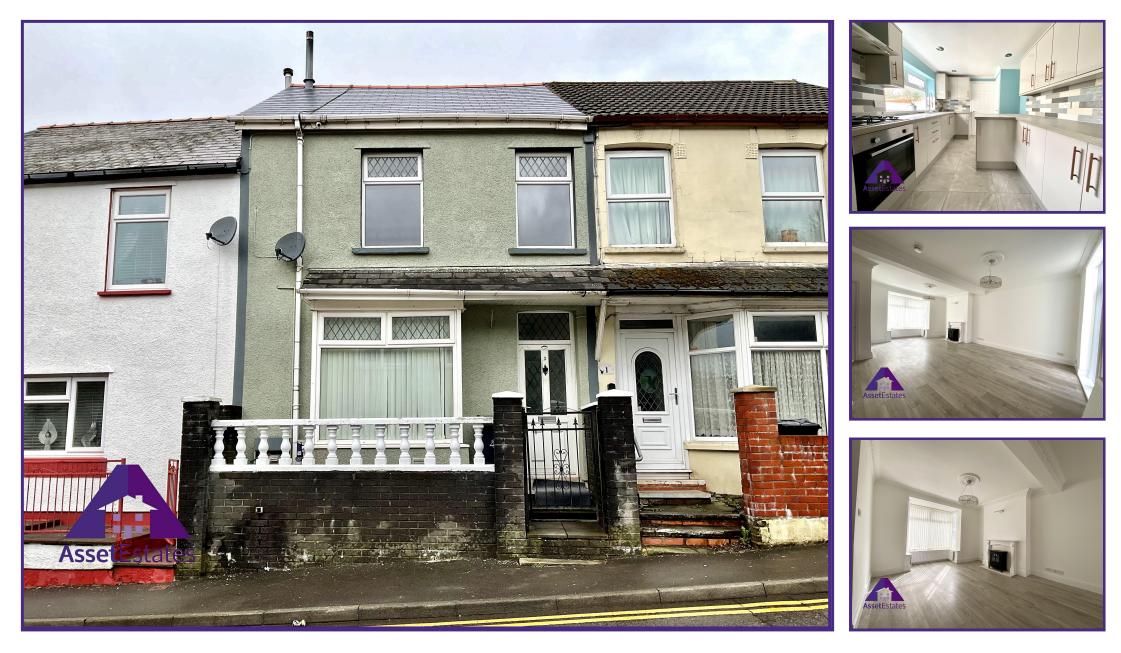

St Arvans Terrace, Cwmcelyn Road, Blaina, Abertillery NP13 3LJ

Guide Price £160,000 Council Tax Band A

# \*\* NO CHAIN \*\* VIDEO TOUR \*\* EPC: D \*\*

Asset Estates are pleased to offer for sale this recently renovated terraced property situated on Cwmcelyn Road, Blaina. Well presented throughout, this property briefly comprises; entrance, open plan lounge/diner, modern fitted kicthen, utility room, first floor bathroom, three bedrooms and rear garden.