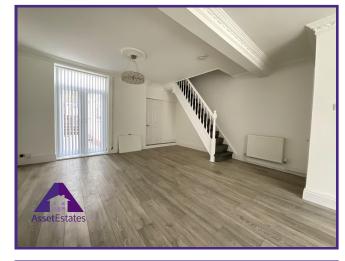

#### Entrance

3'3" x 6'8" (1.01m x 2.09m) Lounge/ Diner

16'3" x 21'5" (4.97m x 6.57m) **Kitchen** 

8'4" x 11'9" (2.57m x 3.65m) **Utility Room** 

5'8" x 7'4" (1.79m x 2.27m) Bedroom 1