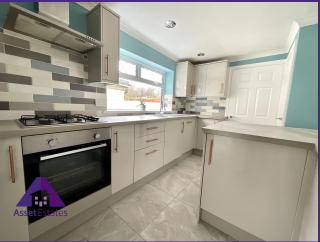

#### Entrance

3'3" x 6'8" (1.01m x 2.09m) Lounge/ Diner

16'3" x 21'5" (4.97m x 6.57m) **Kitchen** 

8'4" x 11'9" (2.57m x 3.65m) **Utility Room** 

5'8" x 7'4" (1.79m x 2.27m) Bedroom 1