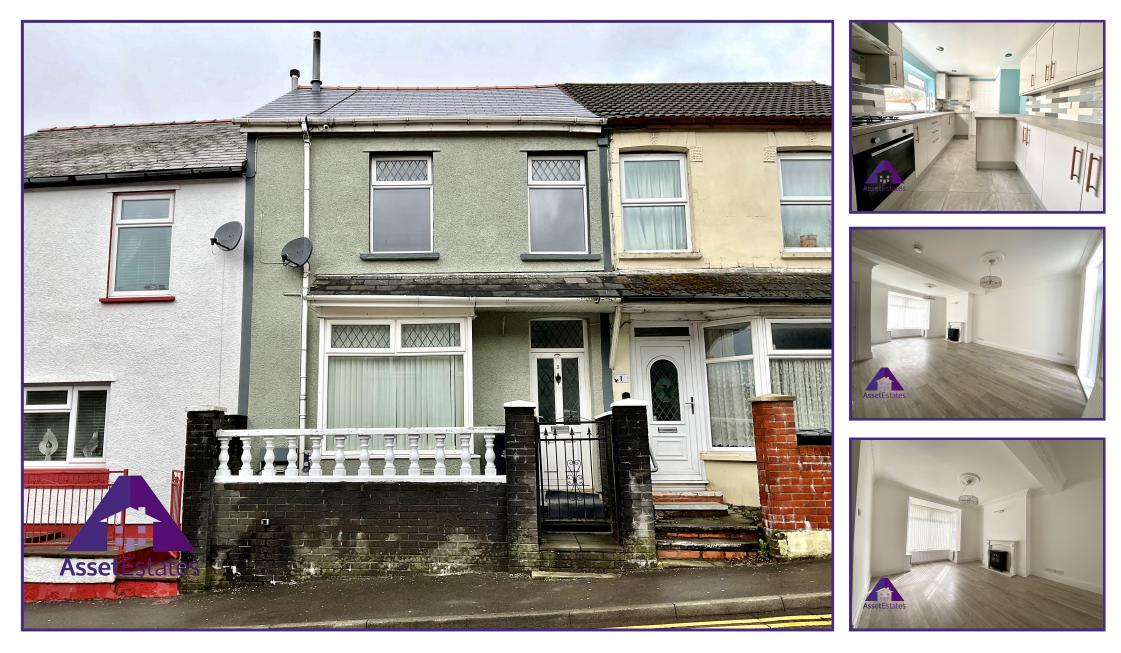

St Arvans Terrace, Cwmcelyn Road, Blaina, Abertillery NP13 3LJ

**£150,000** Council Tax Band A

## \*\* NO CHAIN \*\* VIDEO TOUR \*\* EPC: D \*\*

Asset Estates are pleased to offer for sale this recently renovated terraced property situated on Cwmcelyn Road, Blaina. Well presented throughout, this property briefly comprises; entrance, open plan lounge/diner, modern fitted kicthen, utility room, first floor bathroom, three bedrooms and rear garden.

Entrance

3'3" x 6'8" (1.01m x 2.09m) Lounge/ Diner

16'3" x 21'5" (4.97m x 6.57m) **Kitchen** 

8'4" x 11'9" (2.57m x 3.65m) **Utility Room** 

5'8" x 7'4" (1.79m x 2.27m)