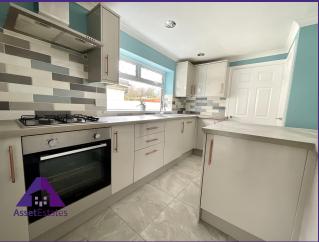

Entrance

3'3" x 6'8" (1.01m x 2.09m) Lounge/ Diner

16'3" x 21'5" (4.97m x 6.57m) **Kitchen** 

8'4" x 11'9" (2.57m x 3.65m) **Utility Room** 

5'8" x 7'4" (1.79m x 2.27m)