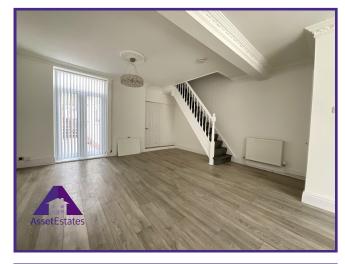

Entrance

3'3" x 6'8" (1.01m x 2.09m) Lounge/ Diner

16'3" x 21'5" (4.97m x 6.57m) **Kitchen** 

8'4" x 11'9" (2.57m x 3.65m) **Utility Room** 

5'8" x 7'4" (1.79m x 2.27m)