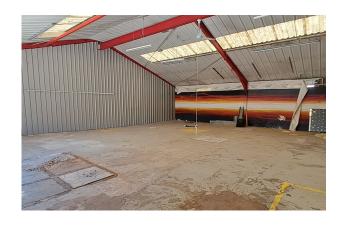

Description

Warehouse units situated on The Quarry Road Industrial Estate. Some of the units benefit from electric loading doors, 3 phase electric, water supply & car parking spaces.