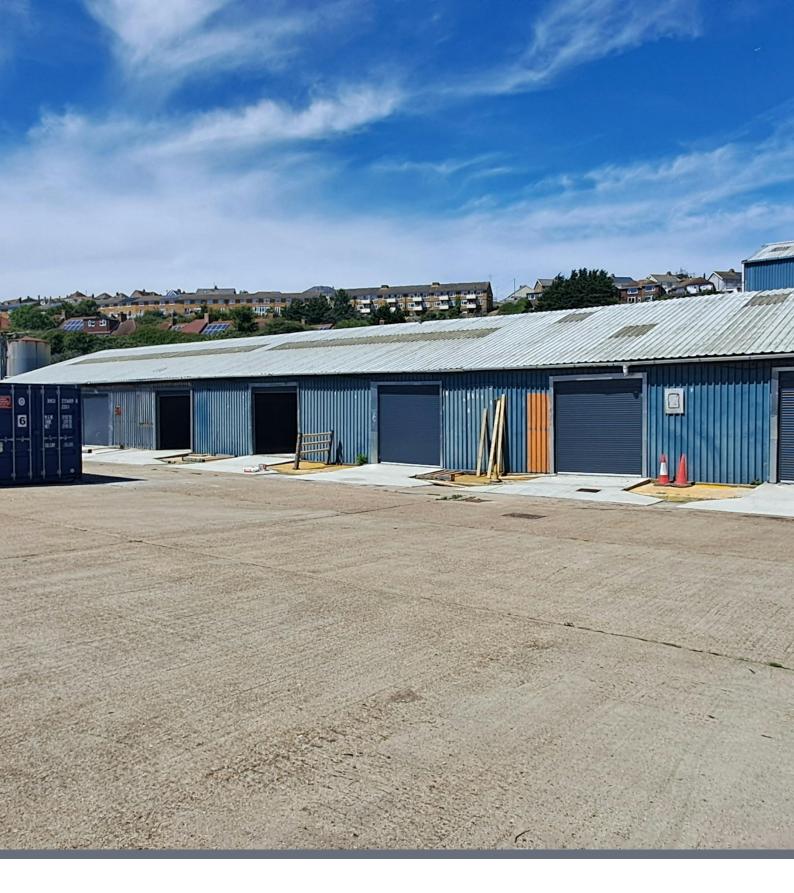

Description

Warehouse units situated on The Quarry Road Industrial Estate. Some of the units benefit from electric loading doors, 3 phase electric, water supply & car parking spaces.

# Accommodation

The accommodation comprises the following areas:

| Name                                   | sq ft  | sq m     | Rent              | Availability |
|----------------------------------------|--------|----------|-------------------|--------------|
| Ground - Warehouse 1<br>/1A            | 3,921  | 364.27   | £30,000<br>/annum | Under Offer  |
| Ground - Warehouse 2                   | 2,300  | 213.68   | £25,000<br>/annum | Available    |
| Ground - Warehouse<br>5a               | 834    | 77.48    | £10,800<br>/annum | Under Offer  |
| Ground - Warehouse<br>5b               | 873    | 81.10    | £10,800<br>/annum | Available    |
| Ground - Warehouse<br>5c               | 873    | 81.10    | £10,800<br>/annum | Available    |
| Ground - Warehouse<br>5d               | 873    | 81.10    | £10,800<br>/annum | Available    |
| Ground - Warehouse<br>5e               | 873    | 81.10    | £10,800<br>/annum | Available    |
| Ground - Warehouse<br>8a               | 1,738  | 161.47   | £18,000<br>/annum | Available    |
| Ground - Warehouse<br>8b/c             | 1,746  | 162.21   | £18,000<br>/annum | Available    |
| Ground - Warehouse<br>11/12            | 8,591  | 798.13   | £45,000<br>/annum | Available    |
| Ground - Warehouse<br>12a with Offices | 1,810  | 168.15   | £16,800<br>/annum | Available    |
| Total                                  | 24,432 | 2,269.79 |                   |              |