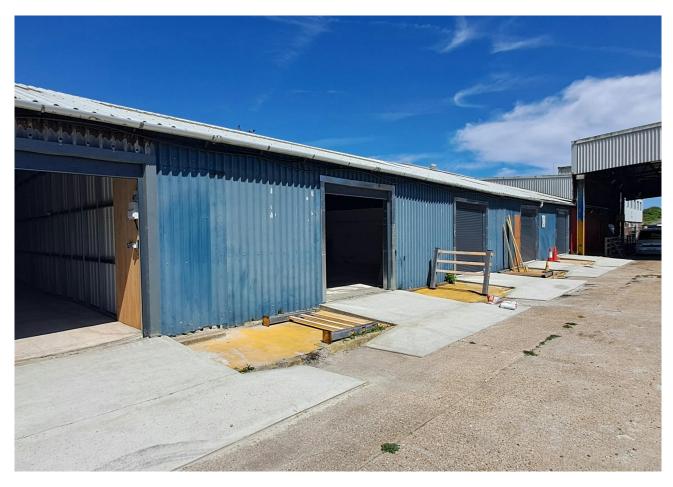

Description

Warehouse units situated on The Quarry Road Industrial Estate. Some of the units benefit from electric loading doors, 3 phase electric, water supply & car parking spaces.