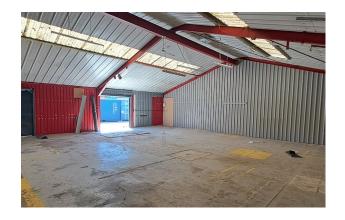

Description

Warehouse units situated on The Quarry Road Industrial Estate. Some of the units benefit from electric loading doors, 3 phase electric, water supply & car parking spaces.