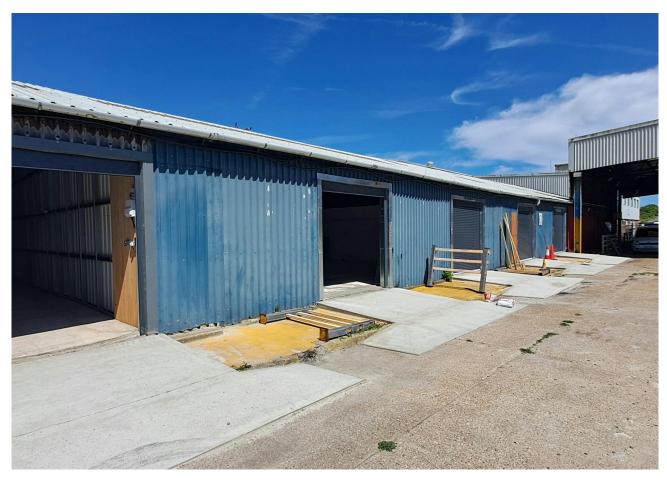

# Description

Warehouse units situated on The Quarry Road Industrial Estate. Some of the units benefit from electric loading doors, 3 phase electric, water supply & car parking spaces.

#### Location

Newhaven is situated to the east of Brighton, West of Eastbourne & South of Lewes on the Sussex Coast. It is a port town & well known for its ferry crossings to Dieppe. Quarry Road is located on the western side of the town close to Newhaven Football Club within an area seeing much in the way of improvements & development.