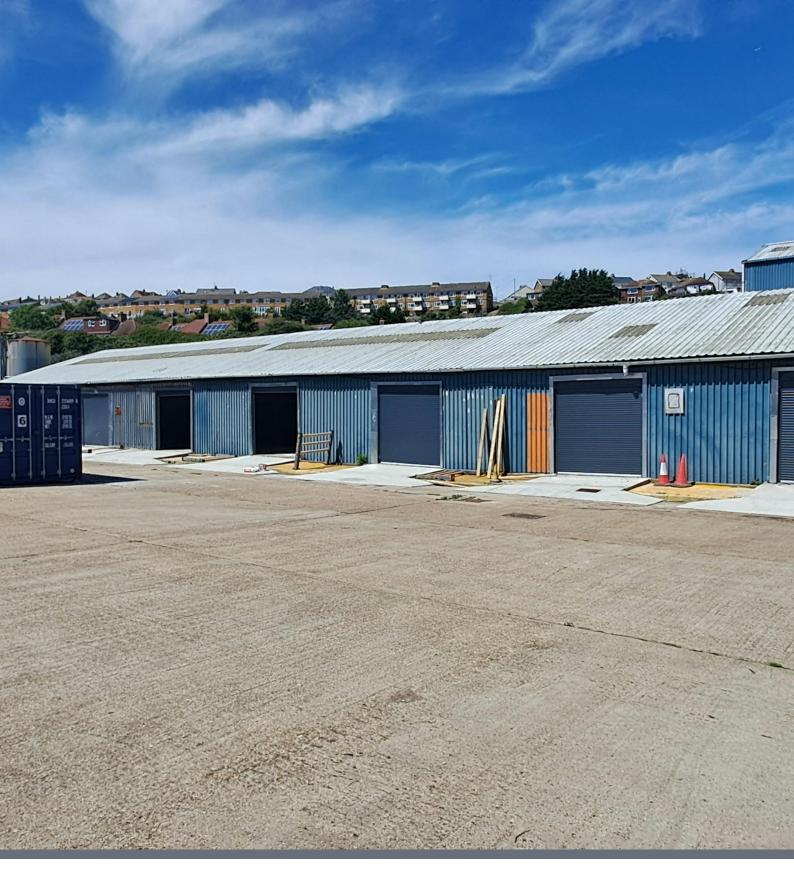

# Description

Warehouse units situated on The Quarry Road Industrial Estate. Some of the units benefit from electric loading doors, 3 phase electric, water supply & car parking spaces.

#### Accommodation

The accommodation comprises the following areas:

| Name                          | sq ft  | sq m     | Rent              | Availability |
|-------------------------------|--------|----------|-------------------|--------------|
| Ground -<br>Warehouse 2       | 2,300  | 213.68   | £25,000<br>/annum | Available    |
| Ground -<br>Warehouse 4       | 3,448  | 320.33   | £18,000<br>/annum | Available    |
| Ground -<br>Warehouse 5a      | 834    | 77.48    | £10,800<br>/annum | Let          |
| Ground -<br>Warehouse 5b      | 873    | 81.10    | £10,800<br>/annum | Let          |
| Ground -<br>Warehouse 5c      | 873    | 81.10    | £10,800<br>/annum | Let          |
| Ground -<br>Warehouse 5d      | 873    | 81.10    | £10,800<br>/annum | Available    |
| Ground -<br>Warehouse 5e      | 873    | 81.10    | £10,800<br>/annum | Available    |
| Ground -<br>Warehouse 8a      | 1,738  | 161.47   | £18,000<br>/annum | Let          |
| Ground -<br>Warehouse 8b/c    | 1,746  | 162.21   | £18,000<br>/annum | Let          |
| Ground -<br>Warehouse 10      | 2,859  | 265.61   | £24,000<br>/annum | Available    |
| Ground -<br>Warehouse 11 / 12 | 8,591  | 798.13   | £45,000<br>/annum | Available    |
| Ground - Unit 2               | 1,024  | 95.13    | £15,000<br>/annum | Available    |
| Total                         | 26,032 | 2,418.44 |                   |              |