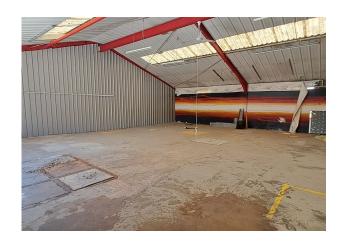

# Description

Warehouse units situated on The Quarry Road Industrial Estate. Some of the units benefit from electric loading doors, 3 phase electric, water supply & car parking spaces.