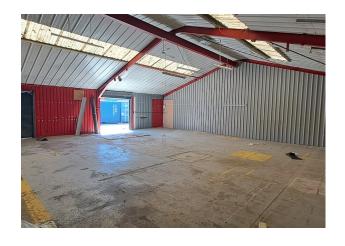

# Description

Warehouse units situated on The Quarry Road Industrial Estate. Some of the units benefit from electric loading doors, 3 phase electric, water supply & car parking spaces.