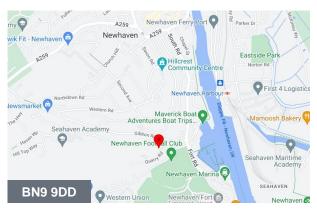

### **Quarry Road Industrial Estate**

Artex Avenue, Quarry Road Industrial Estate, Newhaven, BN9 9DD

#### Location

Newhaven is situated to the east of Brighton, West of Eastbourne & South of Lewes on the Sussex Coast. It is a port town & well known for its ferry crossings to Dieppe. Quarry Road is located on the western side of the town close to Newhaven Football Club within an area seeing much in the way of improvements & development.