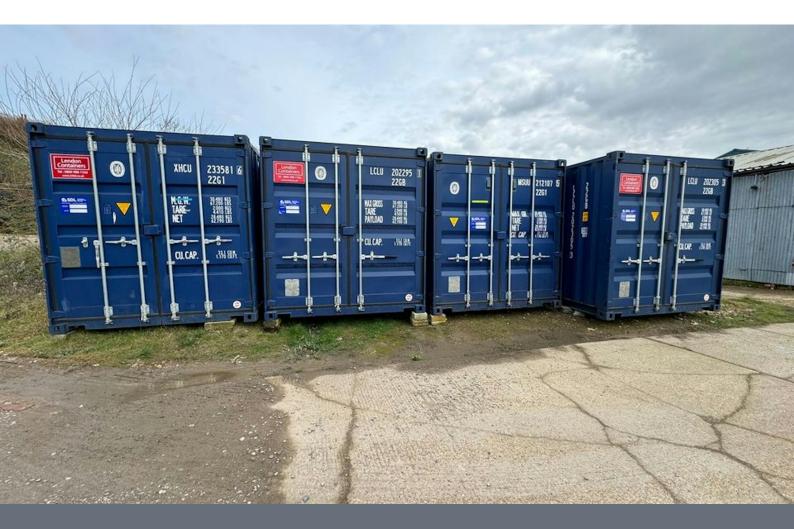

#### Description

A variety of new storage containers on The Quarry Road Industrial Estate. The octuple containers are 40ft in length with the rest being 20ft. Available straight away.

#### Accommodation

The accommodation comprises the following areas:

| Name                              | sq ft | sq m   | Rent        | Availability |
|-----------------------------------|-------|--------|-------------|--------------|
| Ground - A - Storage<br>Container | 159   | 14.77  | £150 /month | Available    |
| Ground - B - Storage<br>Container | 159   | 14.77  | £150 /month | Available    |
| Ground - C - Storage<br>Container | 159   | 14.77  | £150 /month | Available    |
| Ground - D - Stroage<br>Container | 159   | 14.77  | £150 /month | Available    |
| Ground - E - Storage<br>Container | 636   | 59.09  | £500 /month | Available    |
| Ground - F - Storage<br>Container | 1,272 | 118.17 | £980 /month | Available    |
| Ground - G - Storage<br>Container | 318   | 29.54  | £280 /month | Available    |
| Ground - H - Storage<br>Container | 477   | 44.31  | £380 /month | Available    |
| Ground - I - Storage<br>Container | 477   | 44.31  | £380 /month | Available    |
| Total                             | 3,816 | 354.50 |             |              |