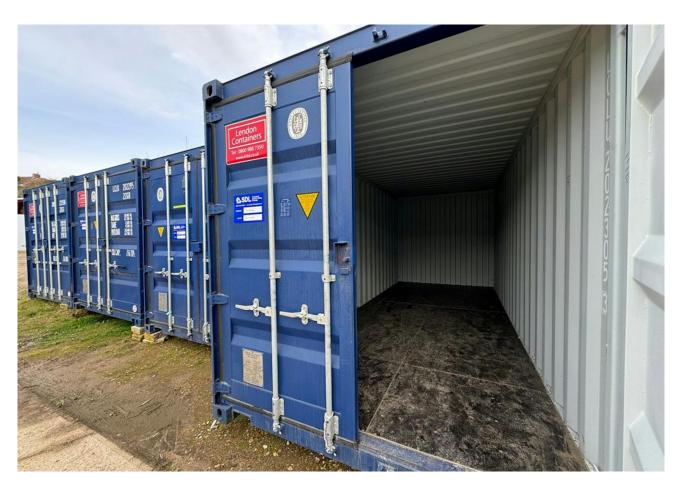

#### Description

A variety of new storage containers on The Quarry Road Industrial Estate. The octuple containers are 40ft in length with the rest being 20ft. Available straight away.