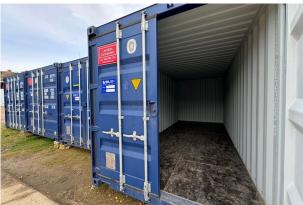

#### Description

A variety of new storage containers on The Quarry Road Industrial Estate. The octuple containers are 40ft in length with the rest being 20ft. Available straight away.