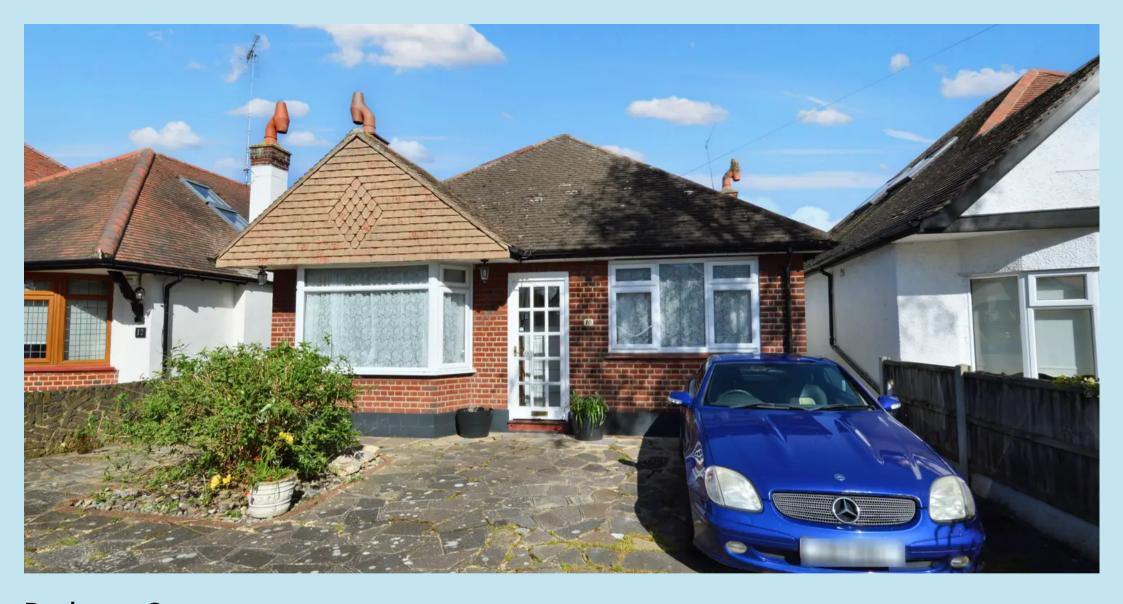

Charming 3-bed detached bungalow with delightful kitchen/diner, bright lounge, modern 4-piece bathroom, tranquil garden view, off-street parking, and serene rear garden. No onward chain. Ideal for swift move. Enchanting outdoor space with lush lawn, summerhouse, coal bunkers, side gate access, and ample parking.

# **OFF STREET**

1 Parking Space

Front hardstanding for off street parking.