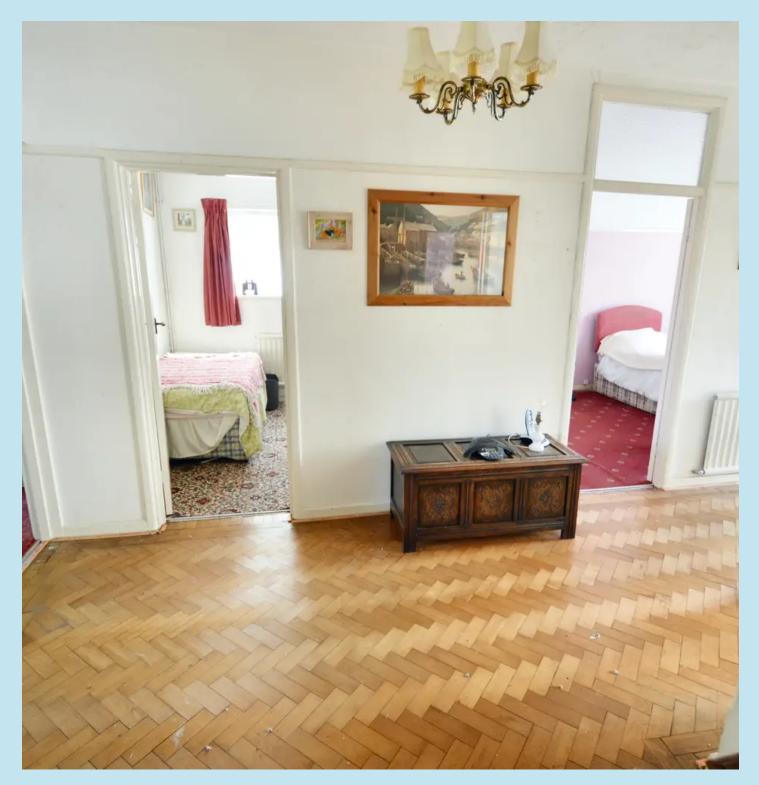

## **Entrance Hall**

Parquet flooring, picture rail, texture ceiling, loft hatch, built in cupboard housing lagged copper cylinder, one radiator, wall mounted thermostat control switch.