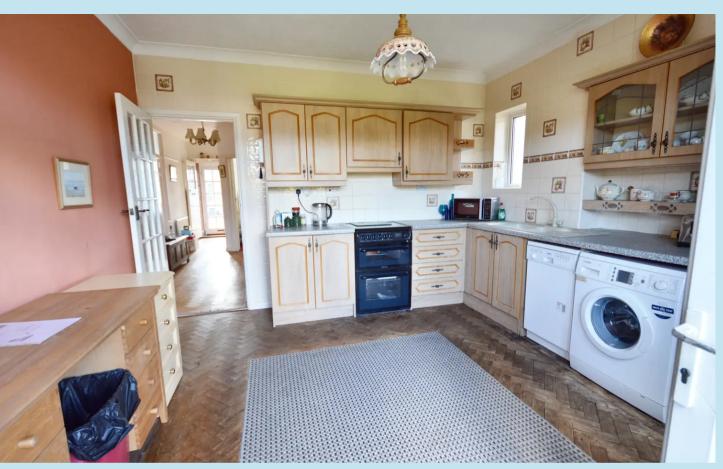

## Kitchen/Diner

12' 1" x 11' 9" (3.68m x 3.58m)

Obscure double glazed window to side, parquet flooring, enamel sink unit with mixer taps inset to the work top, range of base and eye level units with concealed lighting, recess for cooker, plumbing for washing machine and slim dishwasher, pantry cupboard with shelving and obscure window to side, wall mounted boiler for the hot water and gas central heating with timer switch, one radiator, coving to textured ceiling.