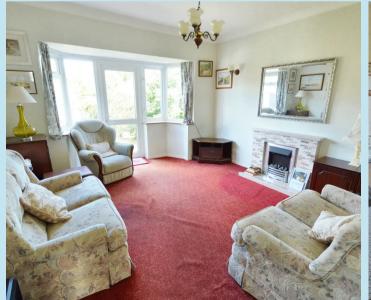

## Lounge

14' 5" x 12' 3" (4.39m x 3.73m)

Double glazed window and door to rear overlooking and leading out to the garden, coving to ceiling, fireplace, one radiator, wall mounted lights.