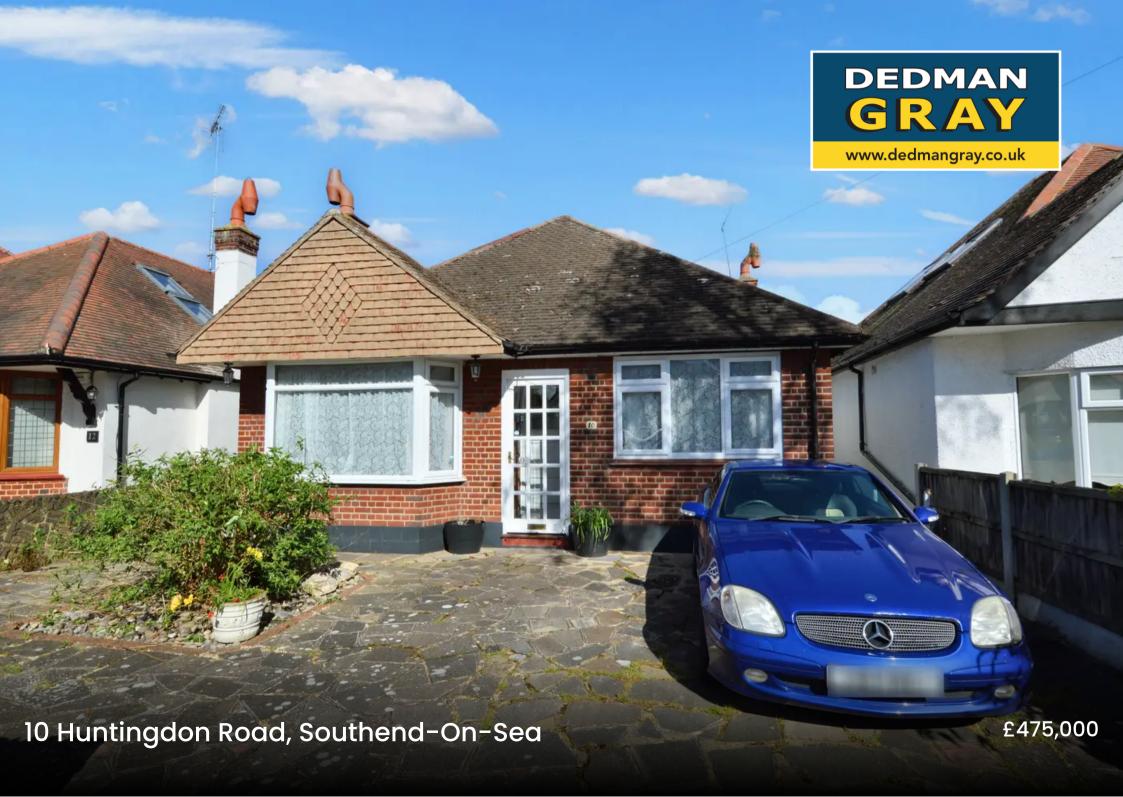

Charming 3-bed detached bungalow with delightful kitchen/diner, bright lounge, modern 4-piece bathroom, tranquil garden view, off-street parking, and serene rear garden. No onward chain. Ideal for swift move. Enchanting outdoor space with lush lawn, summerhouse, coal bunkers, side gate access, and ample parking.

Council Tax band: D

Tenure: Freehold

- 3 Bedroom detached bungalow
- Kitchen/Diner
- 4 Piece bathroom
- Lounge to rear overlooking garden
- Off street parking
- Close to local shops and amenities
- No onward chain
- Lovely rear garden

# **OFF STREET**

1 Parking Space

Front hardstanding for off street parking.