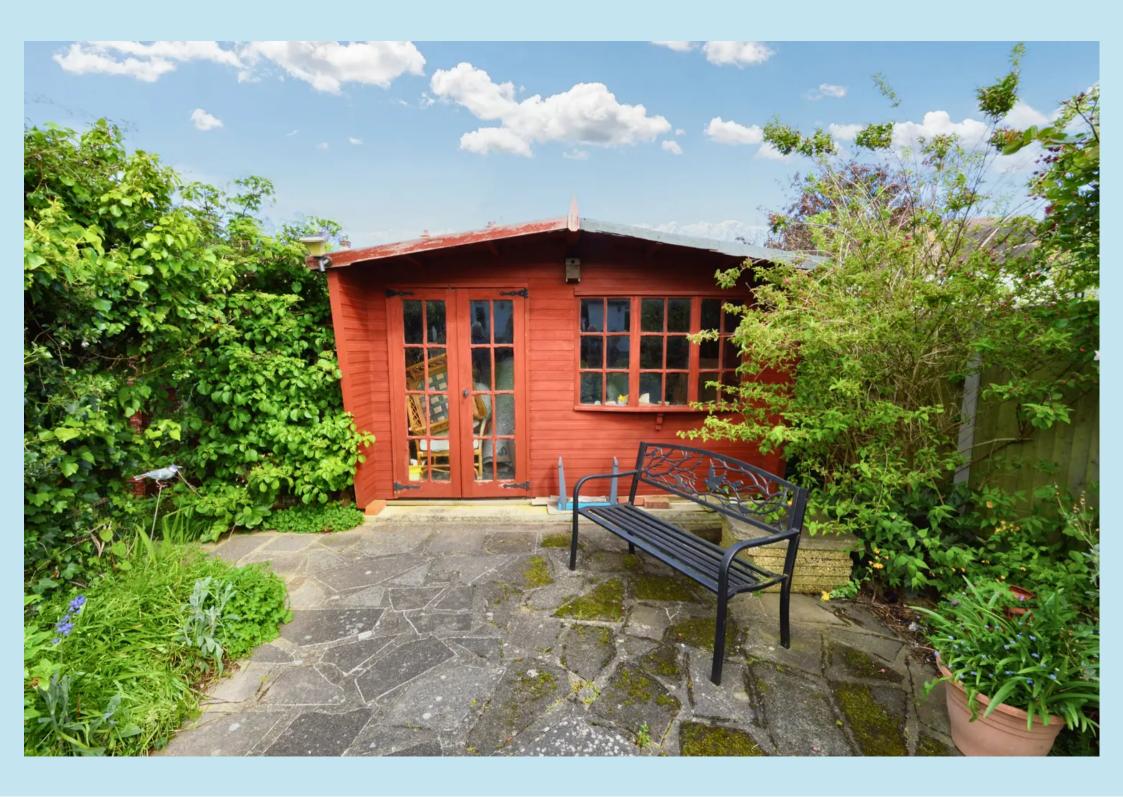

## **REAR GARDEN**

Crazy paved patio leading on to a lovely garden being laid to lawn with flower and shrub borders, summerhouse to rear, two coal bunkers, side gate access, external tap and lighting.