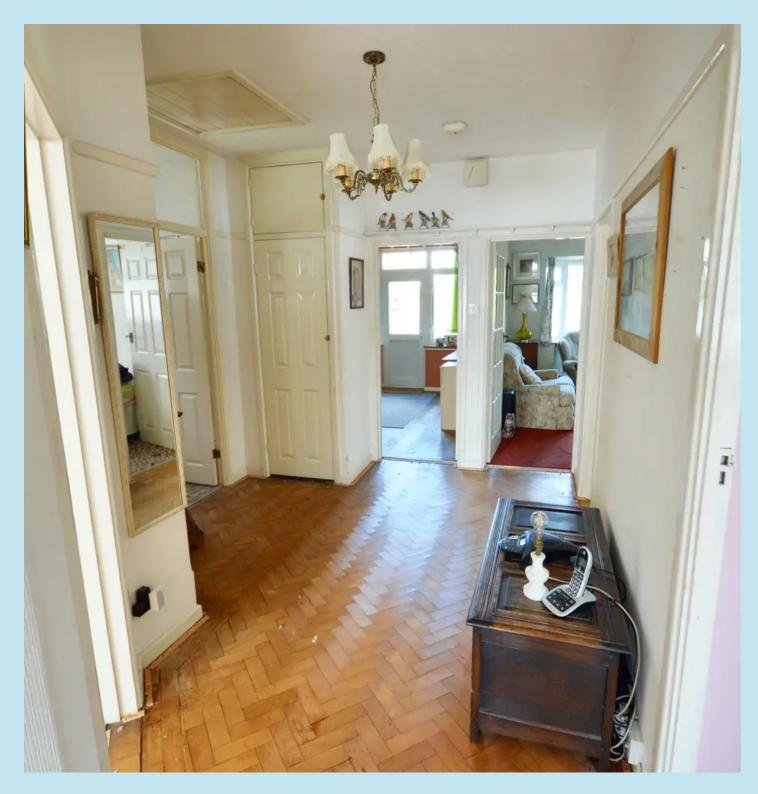

## **Entrance Hall**

Parquet flooring, picture rail, texture ceiling, loft hatch, built in cupboard housing lagged copper cylinder, one radiator, wall mounted thermostat control switch.