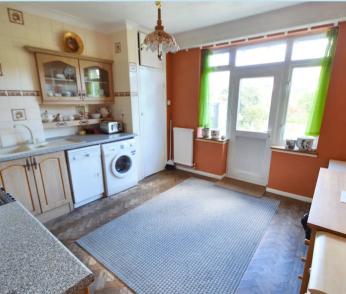

## Kitchen/Diner

12' 1" x 11' 9" (3.68m x 3.58m)

Obscure double glazed window to side, parquet flooring, enamel sink unit with mixer taps inset to the work top, range of base and eye level units with concealed lighting, recess for cooker, plumbing for washing machine and slim dishwasher, pantry cupboard with shelving and obscure window to side, wall mounted boiler for the hot water and gas central heating with timer switch, one radiator, coving to textured ceiling.