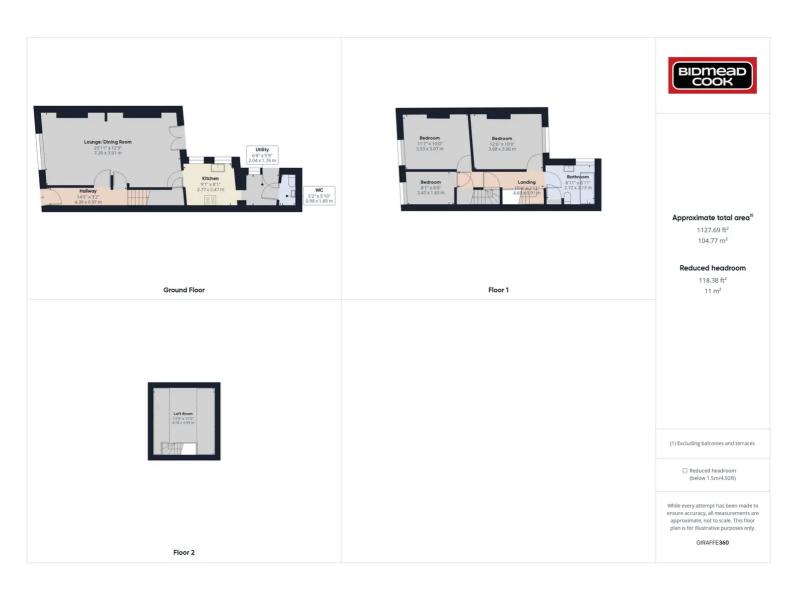

## 8 Bridge Street, Ebbw Vale, NP23 6EY

£110,000 Freehold

End-of-Terrace Property • Lounge/Dining Room • Kitchen • Utility • Cloakroom/WC • Three Bedrooms • Bathroom • Loft Room • Garden

1 Bethcar Street, Ebbw Vale, Gwent, NP23 6HH Tel: 01495 302301 Email: ebbwvale@bidmeadcook.co.uk www.bidmeadcook.co.uk An end-of-terrace property conveniently located for parking and access to the town centre. To the ground floor is an entrance hallway, open plan lounge/dining room, kitchen, utility room and cloakroom/WC. To the first floor are three bedrooms, bathroom and staircase off to the loft room. Benefits include upvc double glazing, gas central heating system and rear garden.