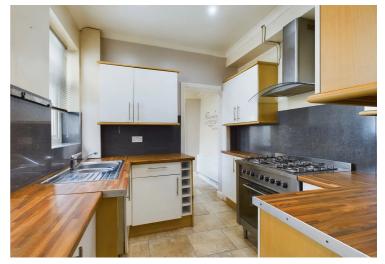

## 8 Bridge Street, Ebbw Vale, NP23 6EY

£110,000 Freehold

End-of-Terrace Property • Lounge/Dining Room • Kitchen • Utility • Cloakroom/WC • Three Bedrooms • Bathroom • Loft Room • Garden

1 Bethcar Street, Ebbw Vale, Gwent, NP23 6HH Tel: 01495 302301 Email: ebbwvale@bidmeadcook.co.uk www.bidmeadcook.co.uk An end-of-terrace property conveniently located for parking and access to the town centre. To the ground floor is an entrance hallway, open plan lounge/dining room, kitchen, utility room and cloakroom/WC. To the first floor are three bedrooms, bathroom and staircase off to the loft room. Benefits include upvc double glazing, gas central heating system and rear garden.