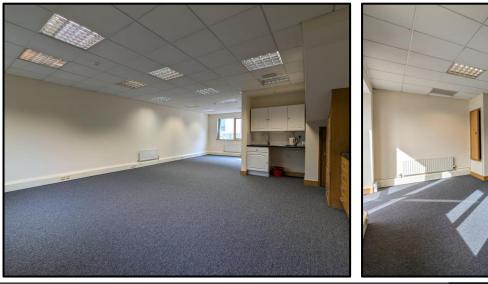

#### DESCRIPTION

The subject property is a two-storey office building, situated on a business park overlooking the River Wey. The offices benefit from large double-glazed windows and a kitchenette. The space is air-conditioned and heated by wall mounted radiators. The WC facilities are found on both the ground and first floors and there are four parking spaces to be allocated with this lease.