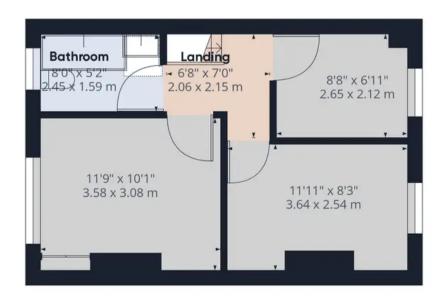

y or extension could really give this home that extra dimension? Upstairs you'll find a good size landing with three good size rooms. Even the smallest third bedroom is a good size and we think larger than a lot of properties in a much higher price range! The bathroom is located at the front of the property and is a modern white suite. Outside you'll see a front forecourt area with a wall boundary and wrought iron gate. To the rear is where this home really shines. It's west facing and a great size too. With some work we think you could remodel this outdoor space to really make this house your home. All in all we think this ready to move in to home would make a great purchase and with no forward chain we would recommend a viewing. Tenure - Freehold. Council Tax - C





**Ground Floor** 



Approximate total area®

797.77 ft<sup>2</sup> 74.12 m<sup>2</sup>

(1) Excluding balconies and terraces

While every attempt has been made to ensure accuracy, all measurements are approximate, not to scale. This floor plan is for illustrative purposes only.

GIRAFFE360

Floor 1





## **Chinneck Shaw**

Bridge House, Milton Road, Portsmouth - PO3 6AN

023 9282 6731

hello@chinneckshaw.co.uk

www.chinneckshaw.co.uk/

Chinneck Shaw, Bridge House, Milton Road, PO3 6AN Consumer Protection from Unfair Trading Regulations 2008: These details are for guidance only and complete accuracy cannot be guaranteed. If there is any point which is of particular importance, verification should be obtained. The do not constitute a contract or part of a contract. All measurements are approximate. No guara