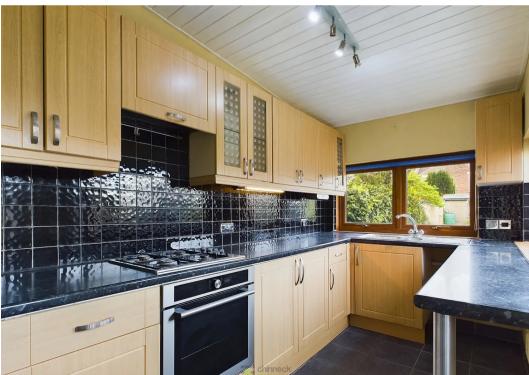

## Baffins, Portsmouth

One of our favourite roads! We are pleased to offer this large three bedroom property in Whitecliffe Ave, Baffins. Maintained to a high standard so perfect for first time buyers and families alike, this lovely home is close to Baffins Pond and it's surrounding parks and open spaces. Good schools are also within walking distance and Tangier Road provides an abundance of independent and convenience shops. The Eastern Road is easily accessible as is the M27. You'll find a welcoming hallway with stairs and a good size understairs cupboard. From here, you'll see the Lounge with it's imposing bay window the front aspect and glazed double doors which open through to the Dining Room. This room is the full width of the property so plenty big enough for todays modern furniture! It's a bright room too and west facing as it over the garden. This is a nice place to spend time in and like the entire house, has been beautifully decorated in neutral colour schemes with new carpets. The Kitchen comes next and is has a good range of fitted wall and base cabinets. It's been well designed and executed with plenty of worktop space and storage. There is a door leading directly in to the garden from here and in time, we think the addition of a conservatory or extension could really give this home that extra dimension? Upstairs you'll find a good size landing with three good size rooms. Even the smallest third bedroom is a good size and we think larger than a lot of properties in a much higher price range! The bathroom is located at the front of the property and is a modern white suite. Outside you'll see a front forecourt area with a wall boundary and wrought iron gate. To the rear is where this home really shines. It's west facing and a great size too. With some work we think you could remodel this outdoor space to really make this house your home. All in all we think this ready to move in to home would make a great purchase and with no forward chain we would recommend a viewing. Tenure - Freehold. Council Tax - C