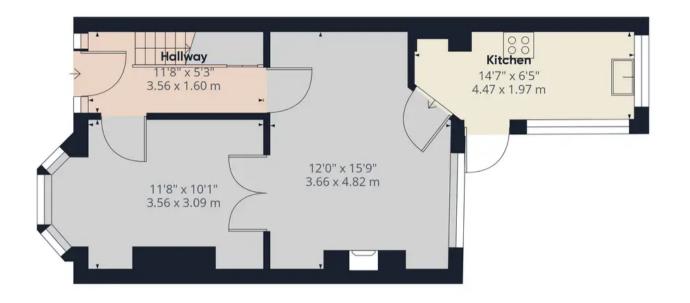

**Ground Floor** 

Approximate total area®

797.77 ft<sup>2</sup> 74.12 m<sup>2</sup>

(1) Excluding balconies and terraces

While every attempt has been made to ensure accuracy, all measurements are approximate, not to scale. This floor plan is for illustrative purposes only.

GIRAFFE360

Floor 1