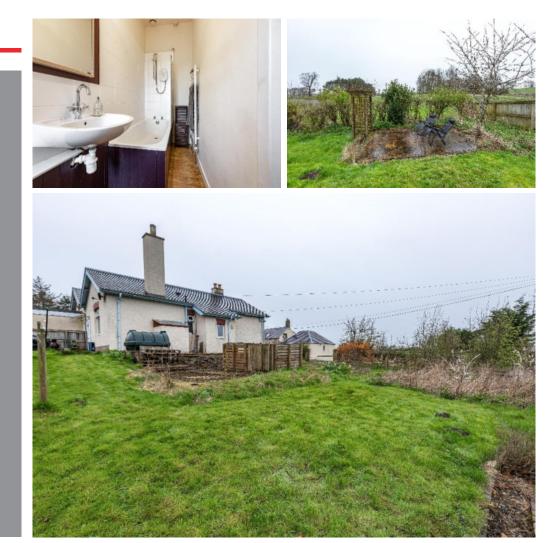

## 1 Orchard Cottages, Wooden, Kelso, TD5 8HG

Guide Price £185,000

1 Orchard Cottages is an attractive semi-detached cottage, situated in a pleasant rural setting amongst a small hamlet of similar properties, enjoying a lovely countryside setting yet just a short distance from nearby Kelso. The property enjoys pleasant views of the surrounding countryside and is set upon a generous plot providing gardens to the front, side and rear as well as a drive. Internally, the layout is comfortably proportioned, featuring a spacious lounge/kitchen with ample space for dining, two good sized bedrooms and a well appointed bathroom. It is presented in good order, ensuring it could easily moved into, and is perfectly suited to those searching for accommodation on one level. Early viewing comes highly advised.

## Guide Price £185,000

Accommodation: Entrance Hall Open Plan Lounge/Kitchen with wood burning stove Two Bedrooms Bathroom

Generous gardens surrounding Driveway

Oil fired central heating Double Glazing

#### Services

Mains water and electricity. Drainage to septic tank. Double Glazing. Oil fired central heating.

EPC E

-

Council Tax Band B

Viewing

By appointment with the Selling Agent.

Entry