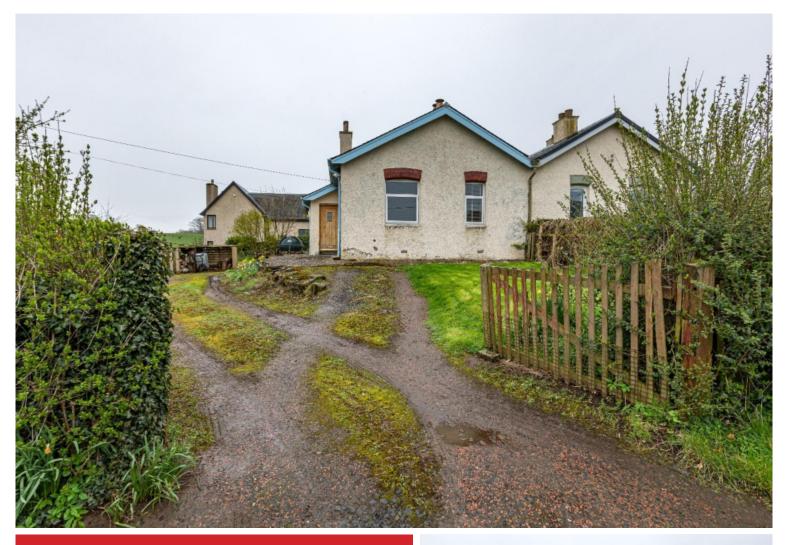

## 1 Orchard Cottages, Wooden, Kelso, TD5 8HG

Guide Price £185,000

1 Orchard Cottages is an attractive semi-detached cottage, situated in a pleasant rural setting amongst a small hamlet of similar properties, enjoying a lovely countryside setting yet just a short distance from nearby Kelso. The property enjoys pleasant views of the surrounding countryside and is set upon a generous plot providing gardens to the front, side and rear as well as a drive. Internally, the layout is comfortably proportioned, featuring a spacious lounge/kitchen with ample space for dining, two good sized bedrooms and a well appointed bathroom. It is presented in good order, ensuring it could easily moved into, and is perfectly suited to those searching for accommodation on one level. Early viewing comes highly advised.

## Guide Price £185,000

Accommodation: Entrance Hall Open Plan Lounge/Kitchen with wood burning stove Two Bedrooms Bathroom

Generous gardens surrounding Driveway

Oil fired central heating Double Glazing