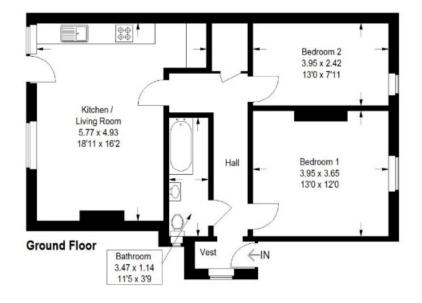

### 1 Orchard Cotages, Wooden, Kelso, TD5 8HG

Approximate Gross Internal Area = 63.6 sq m / 685 sq ft

Illustration for identification purposes only, measurements are approximate, not to scale. FloorplansUsketch.com © (ID1069831)