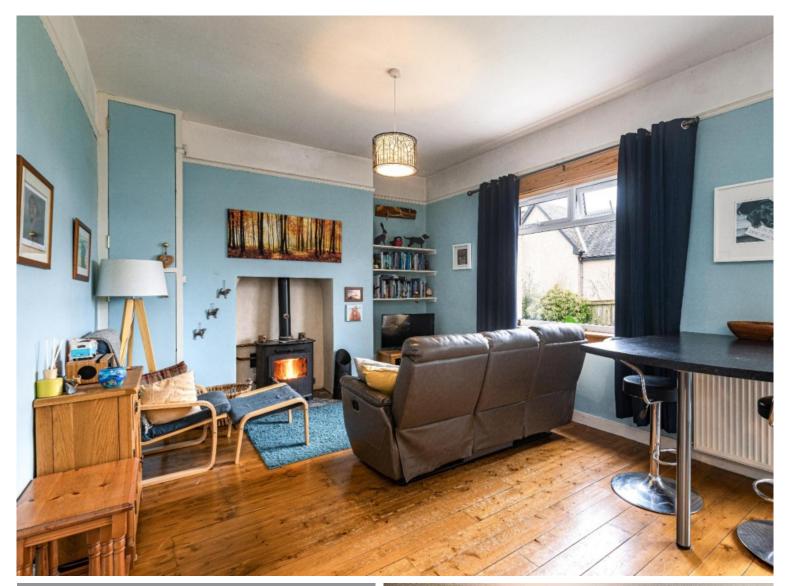

## 1 Orchard Cottages, Wooden, Kelso, TD5 8HG

Guide Price £185,000

1 Orchard Cottages is an attractive semi-detached cottage, situated in a pleasant rural setting amongst a small hamlet of similar properties, enjoying a lovely countryside setting yet just a short distance from nearby Kelso. The property enjoys pleasant views of the surrounding countryside and is set upon a generous plot providing gardens to the front, side and rear as well as a drive. Internally, the layout is comfortably proportioned, featuring a spacious lounge/kitchen with ample space for dining, two good sized bedrooms and a well appointed bathroom. It is presented in good order, ensuring it could easily moved into, and is perfectly suited to those searching for accommodation on one level. Early viewing comes highly advised.

## Guide Price £185,000

Accommodation: Entrance Hall Open Plan Lounge/Kitchen with wood burning stove Two Bedrooms Bathroom

Generous gardens surrounding Driveway

Oil fired central heating Double Glazing