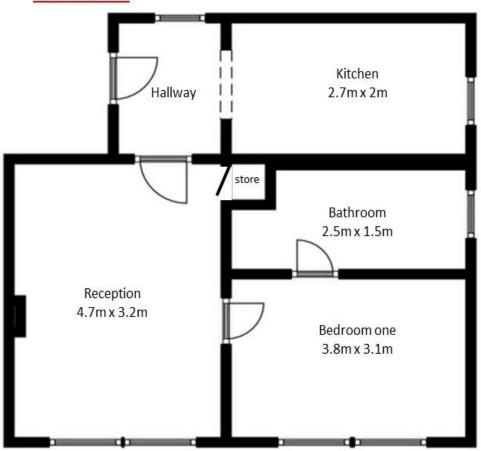

## Second Floor

Whilst every attempt has been made to ensure the accuracy of the floor plan contained here, measurements of doors, windows, rooms and any other items are approximate and no responsibility is taken for any error omissions or misstatement. This Plan is for illustrate purpose only and should be used as such by any prospective purchaser. The services, systems and appliances shown have not been tested and no guarantee as to their operability or efficiency can be given.

Approx. 35 Square Meters