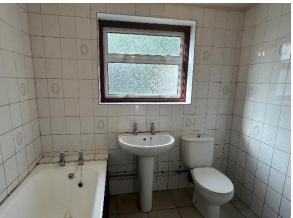

#### **Bathroom**

Three piece suite, tiling to walls and floor, radiator, access to small rear addition loft space and obscure glass double glazed window to rear.