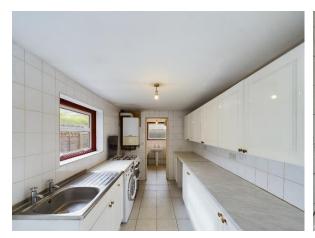

#### **Kitchen**

Fitted wall & base units with worktop and stainless steel sink & drainer. Gas cooker point, space & plumbing for washing machine, space for fridge, wall mounted gas boiler, tiling to walls and floor, double glazed door & window to side and door opening to;