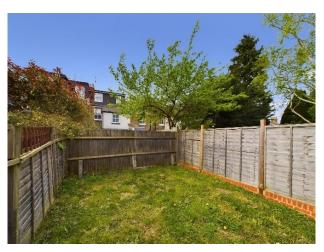

#### Rear garden

Side patio and lawn, leading to main garden area (approximately 20' 6.10m) – fence enclosed.

PARTNERS: BR MAUNDER TAYLOR FRICS MAE, MH MAUNDER TAYLOR MSc FRICS FIRPM, RG MAUNDER TAYLOR AMAE MRICS MIRPM ASSOCIATES: SE MAUNDER TAYLOR MIRPM ASSOCRICS, BA EWEN MNAEA, JD MELLOR DipSurv Pract