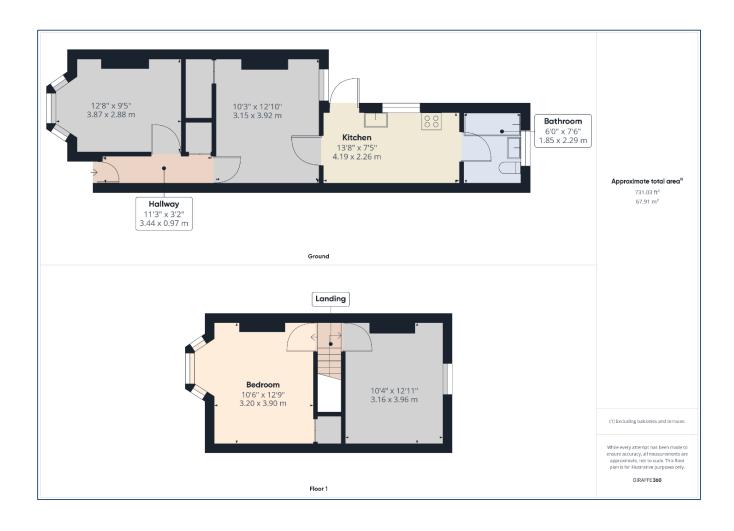

#### **SUMMARY OF ACCOMMODATION**

2 BEDROOMS • 2 RECEPTIONS • KITCHEN • GROUND FLOOR BATHROOM FENCE ENCLOSED REAR GARDEN – APPROX 20' (6.10m) - PLUS SIDE AREA PROPERTY IS IN NEED OF MODERNISATION PERMISSION FOR ROOF EXTENSION\*

#### **Entrance Hallway**

Radiator, stairs rising to first floor and doors to;

#### **Front Reception**

Covered decorative fire place with tiled hearth. Picture rail, radiator, double glazed bay window to front.

#### **Rear Reception**

Fire place with wooden mantle & gas point (not tested). Radiator, door to under stair storage cupboard, double glazed window to rear & multi-paned door to;

#### **Kitchen**

Fitted wall & base units with worktop and stainless steel sink & drainer. Gas cooker point, space & plumbing for washing machine, space for fridge, wall mounted gas boiler, tiling to walls and floor, double glazed door & window to side and door opening to;

#### **Bathroom**

Three piece suite, tiling to walls and floor, radiator, access to small rear addition loft space and obscure glass double glazed window to rear.

#### **FIRST FLOOR**

Landing with access to main loft. Doors opening to;

#### **Bedroom 1**

Radiator, integral storage cupboard, double glazed bay window to front.

#### **Bedroom 2**

Radiator, double glazed window to rear.