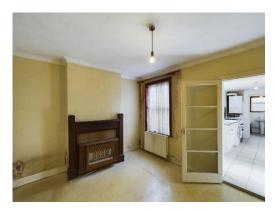

#### **Rear Reception**

Fire place with wooden mantle & gas point (not tested). Radiator, door to under stair storage cupboard, double glazed window to rear & multi-paned door to;