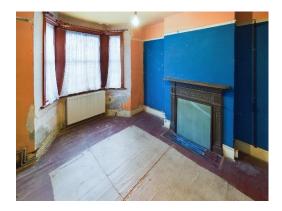

#### **Front Reception**

Covered decorative fire place with tiled hearth. Picture rail, radiator, double glazed bay window to front.

#### **Rear Reception**

Fire place with wooden mantle & gas point (not tested). Radiator, door to under stair storage cupboard, double glazed window to rear & multi-paned door to;