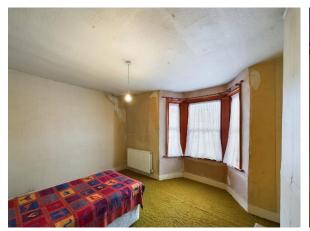

#### **Bedroom 1**

Radiator, integral storage cupboard, double glazed bay window to front.

#### **Bedroom 2**

Radiator, double glazed window to rear.