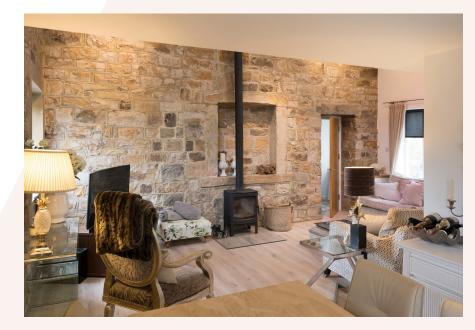

2/3

1

**Tenure** Freehold **Local Authority**Harrogate Council

Council Tax Band EPC Rating

Arranged over three floors the property in brief comprises; Kitchen, with stylish modern units and integrated Miele and Gaggenau appliances, a large sitting dining room with solid wood flooring, multi fuel burner and feature stone walls.