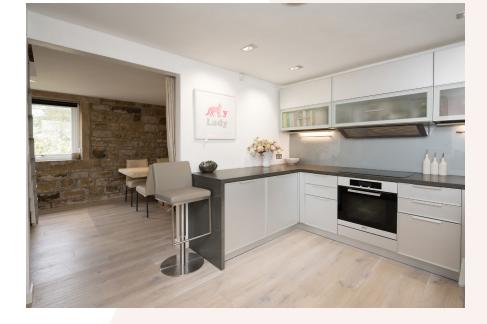

2/3

1

**Tenure** Freehold **Local Authority**Harrogate Council

Council Tax Band EPC Rating

Arranged over three floors the property in brief comprises; Kitchen, with stylish modern units and integrated Miele and Gaggenau appliances, a large sitting dining room with solid wood flooring, multi fuel burner and feature stone walls.