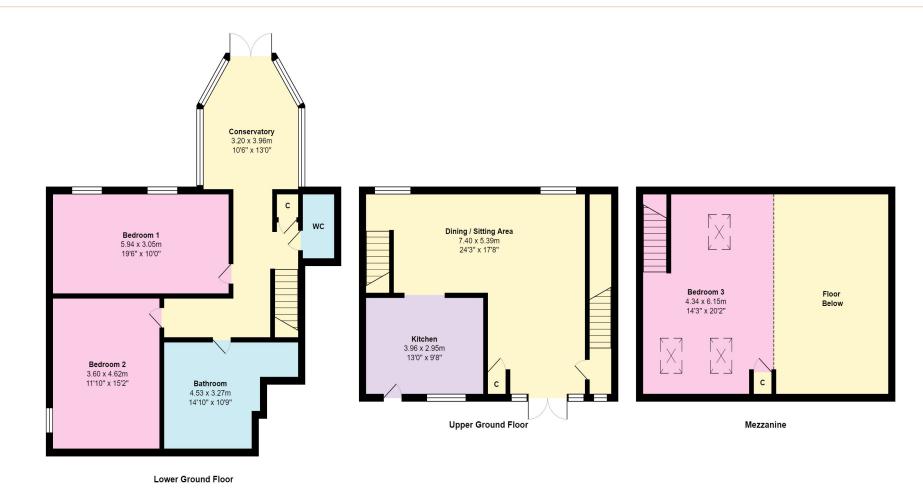

2/3

1

**Tenure** Freehold **Local Authority**Harrogate Council

Council Tax Band EPC Rating

Arranged over three floors the property in brief comprises; Kitchen, with stylish modern units and integrated Miele and Gaggenau appliances, a large sitting dining room with solid wood flooring, multi fuel burner and feature stone walls.

A large first floor mezzanine leads to a third bedroom that also serves as a study area overlooking the main living space.

To the lower ground floor is a further reception room with french doors to the garden, w/c and two double bedrooms serviced by a large house bathroom with both bath and shower

## Directions - HG3 1LL

On entertaining Rudding Dower (off Ruddling Lane) bear left to the lower parking area and April Cottage is situated on the right hand side.

Total Area: 153.6 m² ... 1654 ft²

All measurements are approximate and for display purposes only