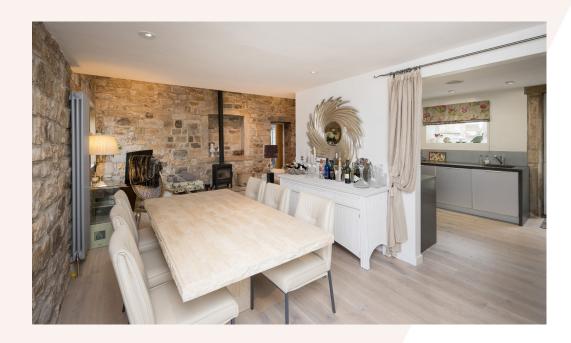

2/3

1

**Tenure** Freehold **Local Authority**Harrogate Council

Council Tax Band EPC Rating

Arranged over three floors the property in brief comprises; Kitchen, with stylish modern units and integrated Miele and Gaggenau appliances, a large sitting dining room with solid wood flooring, multi fuel burner and feature stone walls.