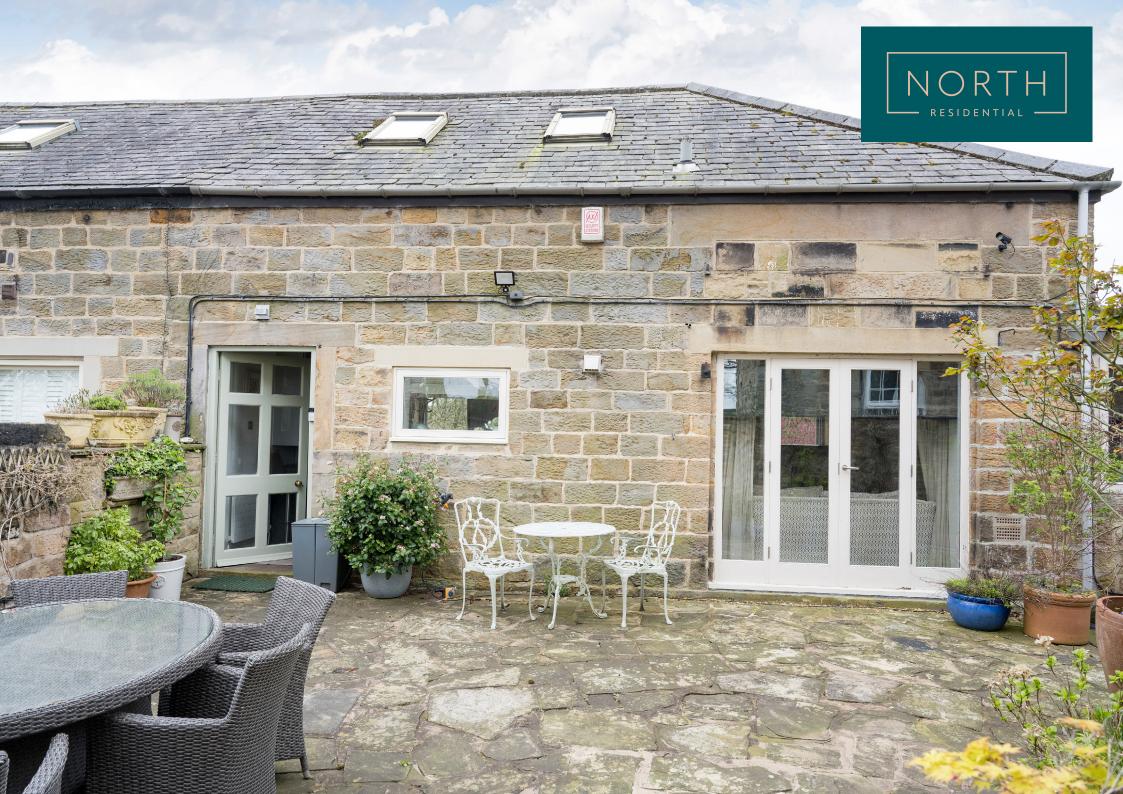

#### Outside

Outside and to the rear of the property is a beautifully presented south facing courtyard garden and to the front and mainly laid to lawn with well stocked boarders is a well-maintained front garden, offering a high degree of privacy. Fantastic spaces to entertain and enjoy with friends and family.