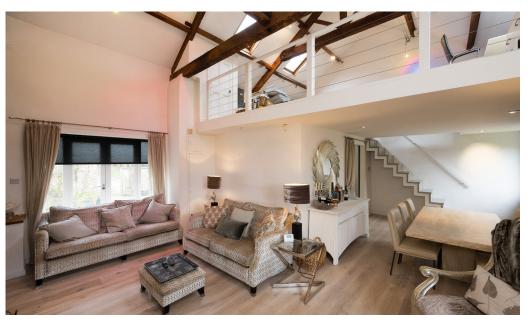

2/3

1

**Tenure** Freehold **Local Authority**Harrogate Council

Council Tax Band EPC Rating

Arranged over three floors the property in brief comprises; Kitchen, with stylish modern units and integrated Miele and Gaggenau appliances, a large sitting dining room with solid wood flooring, multi fuel burner and feature stone walls.

A large first floor mezzanine leads to a third bedroom that also serves as a study area overlooking the main living space.

To the lower ground floor is a further reception room with french doors to the garden, w/c and two double bedrooms serviced by a large house bathroom with both bath and shower