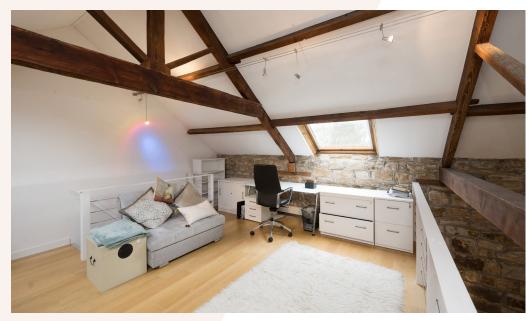

A large first floor mezzanine leads to a third bedroom that also serves as a study area overlooking the main living space.

To the lower ground floor is a further reception room with french doors to the garden, w/c and two double bedrooms serviced by a large house bathroom with both bath and shower