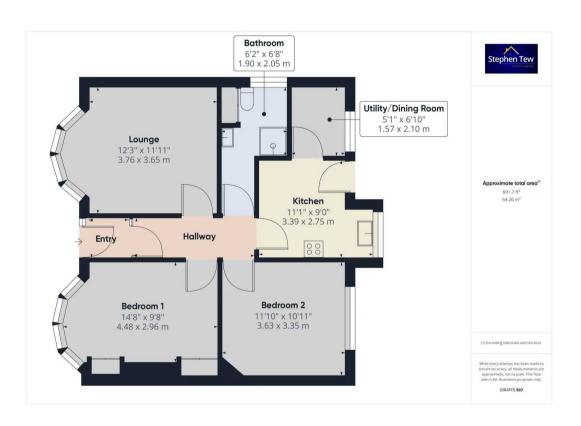

## Lounge

12' 4" x 12' 0" (3.76m x 3.65m)

## Bathroom

6' 3" x 6' 9" (1.90m x 2.05m)

## Kitchen

11' 1" x 9' 0" (3.39m x 2.75m)

# Utility Room/Dining Area

5' 2" x 6' 11" (1.57m x 2.10m)

## Bedroom 1

14' 8" x 9' 9" (4.48m x 2.96m)

## Bedroom 2

11' 11" x 11' 0" (3.63m x 3.35m)