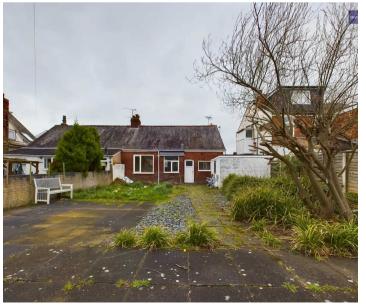

The outside space includes a well-maintained paved garden to the front with side access leading to the expansive rear garden. The large enclosed low maintenance paved garden at the rear offers ample space for outdoor activities and enjoyment, along with a convenient brick outhouse for additional storage. This exceptional property presents a rare opportunity to own a true bungalow in a desirable location, boasting comfortable interiors and generous outdoor space perfect for creating lasting memories with family and friends.

## **REAR GARDEN**

Large enclosed low maintenance paved garden to the rear with brick outhouse.