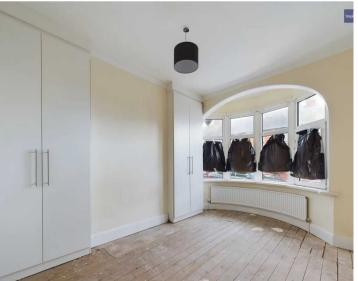

## Bedroom 1

14' 8" x 9' 9" (4.48m x 2.96m)

## Bedroom 2

11' 11" x 11' 0" (3.63m x 3.35m)