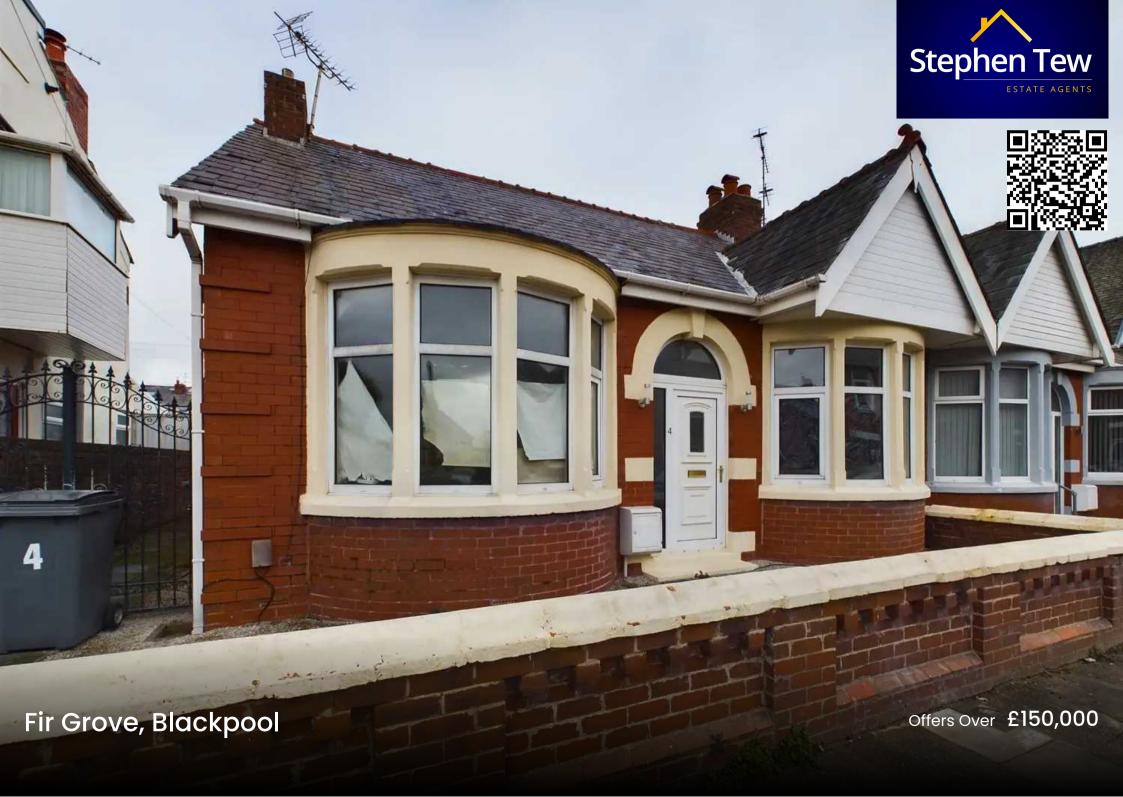

# Fir Grove

# **Blackpool**

Introducing this spacious 2 Bedroom Bungalow with the added benefit of No Onward Chain, situated within close proximity to shops and local amenities. A Double Fronted True Bungalow, the property comprises of; entrance vestibule, hallway, inviting lounge, kitchen, utility room/dining area, modern bathroom, and 2 bedrooms - one featuring practical fitted wardrobes. Perfect for those seeking convenient single-level living, this home offers comfort and functionality.

The outside space includes a well-maintained paved garden to the front with side access leading to the expansive rear garden. The large enclosed low maintenance paved garden at the rear offers ample space for outdoor activities and enjoyment, along with a convenient brick outhouse for additional storage. This exceptional property presents a rare opportunity to own a true bungalow in a desirable location, boasting comfortable interiors and generous outdoor space perfect for creating lasting memories with family and friends.