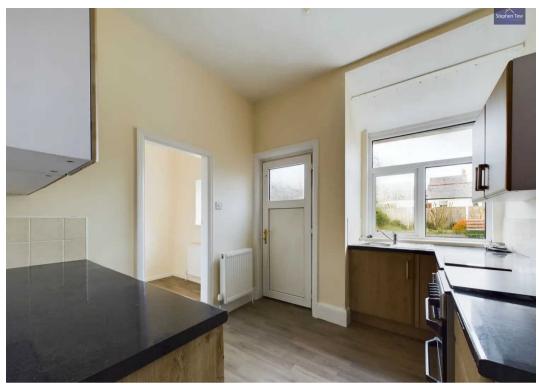

## Kitchen

11' 1" x 9' 0" (3.39m x 2.75m)

# Utility Room/Dining Area

5' 2" x 6' 11" (1.57m x 2.10m)