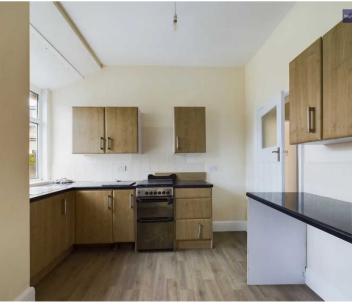

functionality.

The outside space includes a well-maintained paved garden to the front with side access leading to the expansive rear garden. The large enclosed low maintenance paved garden at the rear offers ample space for outdoor activities and enjoyment, along with a convenient brick outhouse for additional storage. This exceptional property presents a rare opportunity to own a true bungalow in a desirable location, boasting comfortable interiors and generous outdoor space perfect for creating lasting memories with family and friends.

Council Tax band: B

Tenure: Freehold

- No Onward Chain
- 2 Bedroom Double Fronted True Bungalow
- Entrance vestibule, Hallway, Lounge, Kitchen, Utility Room/Dining Area, Bathroom, 2 Bedrooms one with fitted wardrobes
- Large Garden to the rear









## Entrance vestibule

3' 10" x 4' 0" (1.17m x 1.22m)

## Hallway

11' 9" x 3' 11" (3.57m x 1.20m)

## Lounge

12' 4" x 12' 0" (3.76m x 3.65m)

## Bathroom

6' 3" x 6' 9" (1.90m x 2.05m)

## Kitchen

11' 1" x 9' 0" (3.39m x 2.75m)

# Utility Room/Dining Area

5' 2" x 6' 11" (1.57m x 2.10m)

## Bedroom 1

14' 8" x 9' 9" (4.48m x 2.96m)

## Bedroom 2

11' 11" x 11' 0" (3.63m x 3.35m)















## FRONT GARDEN

Paved garden to the front with side access to the rear.

## **REAR GARDEN**

Large enclosed low maintenance paved garden to the rear with brick outhouse.

## ON STREET

1 Parking Space







# **Stephen Tew Estate Agents**

Stephen Tew Estate Agents, 132 Highfield Road - FY4 2HH

01253 401111

info@stephentew.co.uk

www.stephentew.co.uk