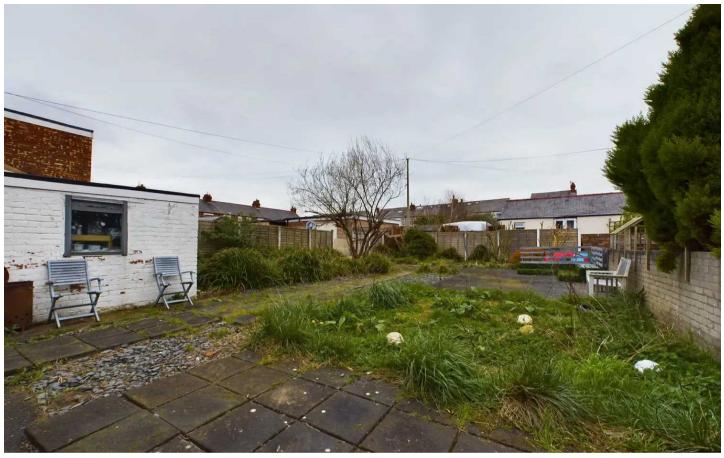

The outside space includes a well-maintained paved garden to the front with side access leading to the expansive rear garden. The large enclosed low maintenance paved garden at the rear offers ample space for outdoor activities and enjoyment, along with a convenient brick outhouse for additional storage. This exceptional property presents a rare opportunity to own a true bungalow in a desirable location, boasting comfortable interiors and generous outdoor space perfect for creating lasting memories with family and friends.

## **REAR GARDEN**

Large enclosed low maintenance paved garden to the rear with brick outhouse.