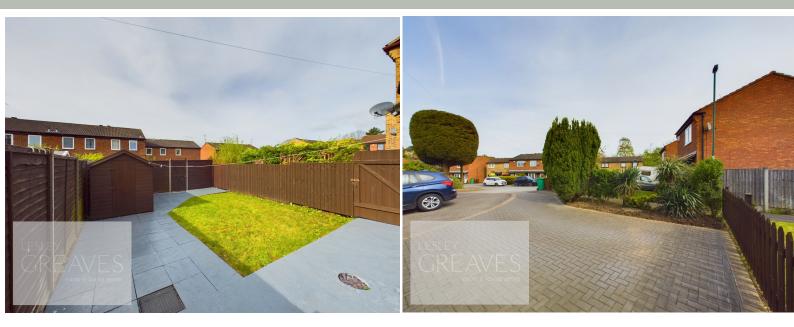

To the first floor are three bedrooms, with built in storage to bedroom one and the bathroom which has an electric shower over the bath.

There is block paved parking at the front, gated access at the side and a lawn and paved enclosed garden to the rear with a shed.