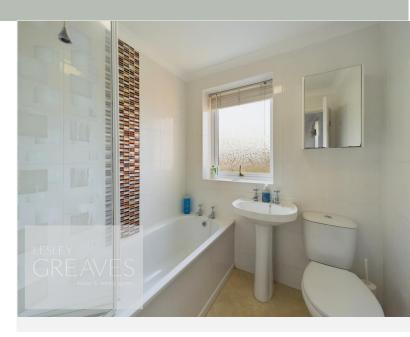

To the first floor are three bedrooms, with built in storage to bedroom one and the bathroom which has an electric shower over the bath.

There is block paved parking at the front, gated access at the side and a lawn and paved enclosed garden to the rear with a shed.

BEDROOM THREE 8' 8" x 5' 10" (2.64m x 1.78m)

BATHROOM 5' 7" x 6' 2" (1.7m x 1.88m)