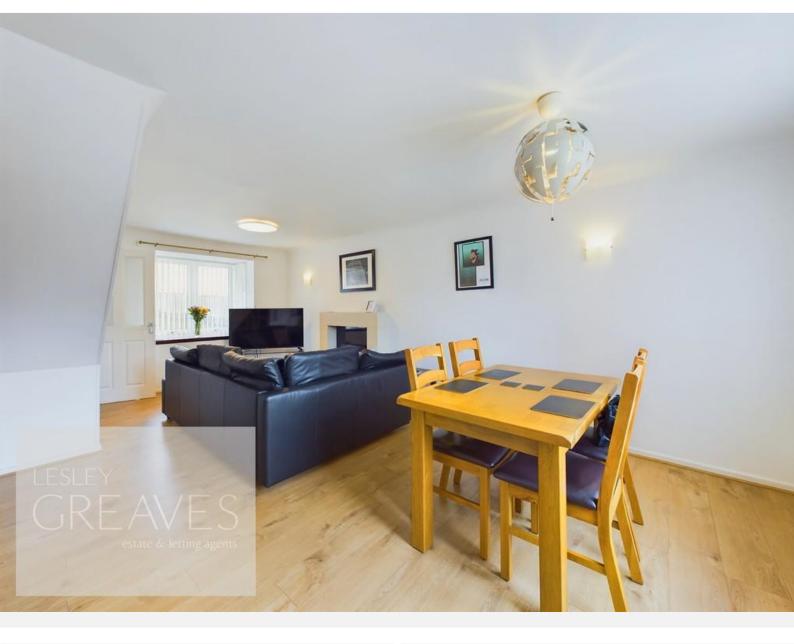

£210,000 Corsham Gardens, Thorneywood, Nottingham NG3 6LZ EPC Rating C

A very well presented end of terrace house offered for sale with no upward chain and in a cul de sac position.

In brief, the two storey accommodation comprises; an entrance lobby with stairs to the first floor and door to the lounge diner, with feature gas fire suite and a door to the kitchen which has spaces for; a fridge freezer, washer machine, dishwasher, tumble dryer and oven.

ENTRANCE LOBBY 3' 1" x 2' 10" (0.94m x 0.86m)

LIVING ROOM 20' 10" x 12' 4" maximum (6.35m x 3.76m)

KITCHEN 13' 11" x 7' 8" (4.24m x 2.34m)

BEDROOM ONE 11'9" x 9'3" (3.58m x 2.82m)

BEDROOM TWO 13' 10" x 7' 8" (4.22m x 2.34m)