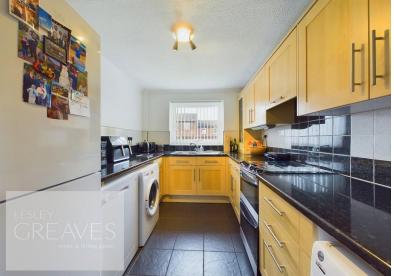

£210,000 Corsham Gardens, Thorneywood, Nottingham NG3 6LZ EPC Rating C

A very well presented end of terrace house offered for sale with no upward chain and in a cul de sac position.

In brief, the two storey accommodation comprises; an entrance lobby with stairs to the first floor and door to the lounge diner, with feature gas fire suite and a door to the kitchen which has spaces for; a fridge freezer, washer machine, dishwasher, tumble dryer and oven.

ENTRANCE LOBBY 3' 1" x 2' 10" (0.94m x 0.86m)

LIVING ROOM 20' 10" x 12' 4" maximum (6.35m x 3.76m)

KITCHEN 13' 11" x 7' 8" (4.24m x 2.34m)

BEDROOM ONE 11'9" x 9'3" (3.58m x 2.82m)

BEDROOM TWO 13' 10" x 7' 8" (4.22m x 2.34m)