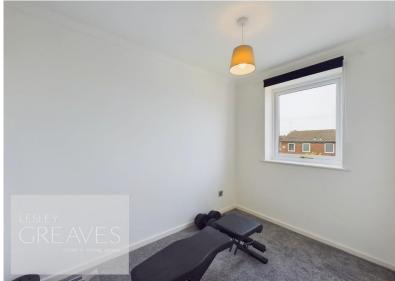

To the first floor are three bedrooms, with built in storage to bedroom one and the bathroom which has an electric shower over the bath.

There is block paved parking at the front, gated access at the side and a lawn and paved enclosed garden to the rear with a shed.

BEDROOM THREE 8' 8" x 5' 10" (2.64m x 1.78m)

BATHROOM 5' 7" x 6' 2" (1.7m x 1.88m)