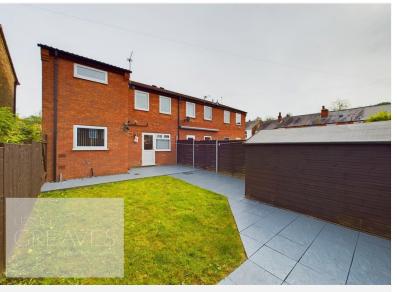

To the first floor are three bedrooms, with built in storage to bedroom one and the bathroom which has an electric shower over the bath.

There is block paved parking at the front, gated access at the side and a lawn and paved enclosed garden to the rear with a shed.