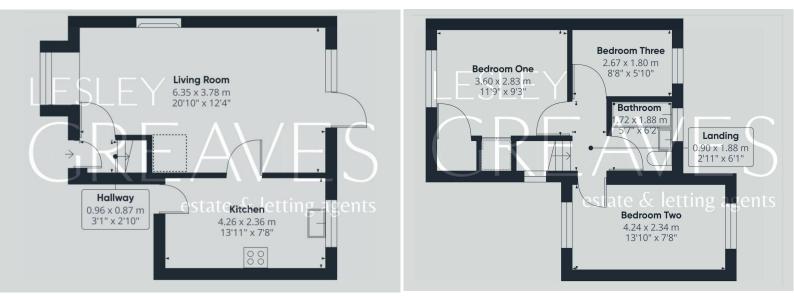

ENTRANCE LOBBY 3' 1" x 2' 10" (0.94m x 0.86m)

LIVING ROOM 20' 10" x 12' 4" maximum (6.35m x 3.76m)

KITCHEN 13' 11" x 7' 8" (4.24m x 2.34m)

BEDROOM ONE 11'9" x 9'3" (3.58m x 2.82m)

BEDROOM TWO 13' 10" x 7' 8" (4.22m x 2.34m)

BEDROOM THREE 8' 8" x 5' 10" (2.64m x 1.78m)

BATHROOM 5' 7" x 6' 2" (1.7m x 1.88m)