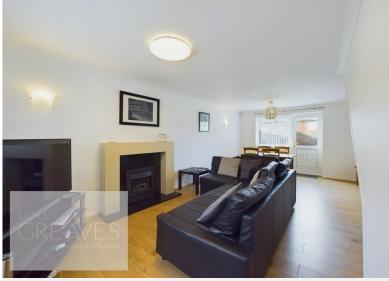

£210,000 Corsham Gardens, Thorneywood, Nottingham NG3 6LZ EPC Rating C

A very well presented end of terrace house offered for sale with no upward chain and in a cul de sac position.

In brief, the two storey accommodation comprises; an entrance lobby with stairs to the first floor and door to the lounge diner, with feature gas fire suite and a door to the kitchen which has spaces for; a fridge freezer, washer machine, dishwasher, tumble dryer and oven.

ENTRANCE LOBBY 3' 1" x 2' 10" (0.94m x 0.86m)

LIVING ROOM 20' 10" x 12' 4" maximum (6.35m x 3.76m)

KITCHEN 13' 11" x 7' 8" (4.24m x 2.34m)

BEDROOM ONE 11'9" x 9'3" (3.58m x 2.82m)

BEDROOM TWO 13' 10" x 7' 8" (4.22m x 2.34m)