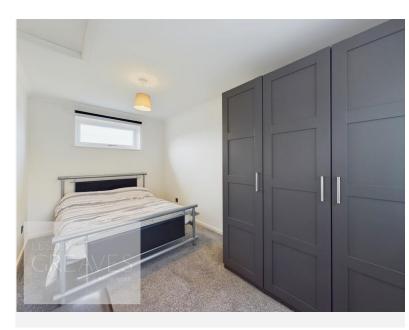

To the first floor are three bedrooms, with built in storage to bedroom one and the bathroom which has an electric shower over the bath.

There is block paved parking at the front, gated access at the side and a lawn and paved enclosed garden to the rear with a shed.

ENTRANCE LOBBY 3' 1" x 2' 10" (0.94m x 0.86m)

LIVING ROOM 20' 10" x 12' 4" maximum (6.35m x 3.76m)

KITCHEN 13' 11" x 7' 8" (4.24m x 2.34m)

BEDROOM ONE 11'9" x 9'3" (3.58m x 2.82m)

BEDROOM TWO 13' 10" x 7' 8" (4.22m x 2.34m)