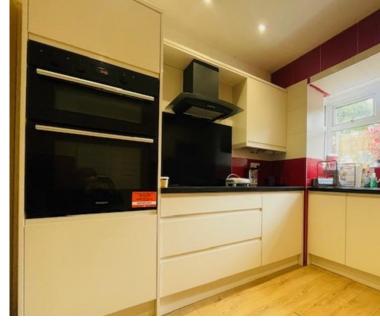

When approaching the property you have a driveway providing off road parking and steps leading to the front entrance door.

From the hallway which has stairs leading to the first floor accommodation, you enter into the well proportioned lounge / diner which benefits from having French doors leading to the rear endosed garden. Into the kitchen there is ample wall and base units which has built in appliances including oven, hob with extractor over. From the kitchen you enter in to the occasional room which benefits from a separate downstairs WC and separate utility area.