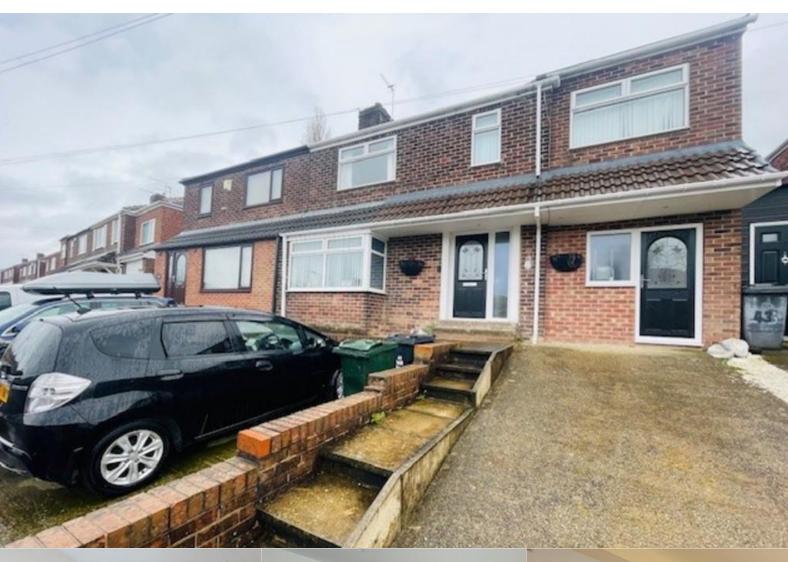

When approaching the property you have a driveway providing off road parking and steps leading to the front entrance door.

From the hallway which has stairs leading to the first floor accommodation, you enter into the well proportioned lounge / diner which benefits from having French doors leading to the rear endosed garden. Into the kitchen there is ample wall and base units which has built in appliances including oven, hob with extractor over. From the kitchen you enter in to the occasional room which benefits from a separate downstairs WC and separate utility area.