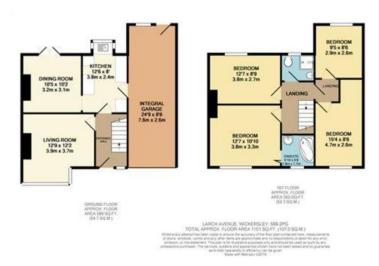

The layout of the property benefits from having a separate entrance to the downstairs additional room, along with a separate WC and potential to convert into an additional family bathroom / shower room.

When approaching the property you have a driveway providing off road parking and steps leading to the front entrance door.

From the hallway which has stairs leading to the first floor accommodation, you enter into the well proportioned lounge / diner which benefits from having French doors leading to the rear endosed garden. Into the kitchen there is ample wall and base units which has built in appliances including oven, hob with extractor over. From the kitchen you enter in to the occasional room which benefits from a separate downstairs WC and separate utility area.

To the first floor and from the good sized landing you have access to four bedrooms, three which are double and ensuite

to the master bedroom.

The family bathroom is fitted with a three piece suite which comprises of WC, vanity wash hand basin and bath with shower over. Fully tiled walls and rear facing UPVC window.