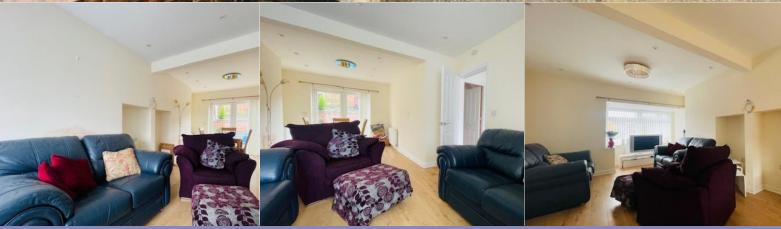

When approaching the property you have a driveway providing off road parking and steps leading to the front entrance door.

From the hallway which has stairs leading to the first floor accommodation, you enter into the well proportioned lounge / diner which benefits from having French doors leading to the rear endosed garden. Into the kitchen there is ample wall and base units which has built in appliances including oven, hob with extractor over. From the kitchen you enter in to the occasional room which benefits from a separate downstairs WC and separate utility area.