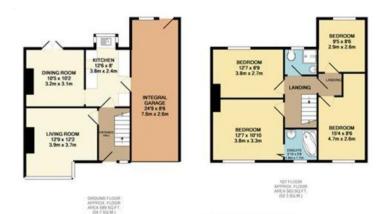

## Description

SUMMARY Crucible Homes are pleased to be selling this SPACIOUS FIVE bedroom semi detached property situated on the popular estate in Wickersley.

Selling with NO CHAIN.

The layout of the property benefits from having a separate entrance to the downstairs additional room, along with a separate WC and potential to convert into an additional family bathroom / shower room.

When approaching the property you have a driveway providing off road parking and steps leading to the front entrance door.

From the hallway which has stairs leading to the first floor accommodation, you enter into the well proportioned lounge / diner which benefits from having French doors leading to the rear endosed garden. Into the kitchen there is ample wall and base units which has built in appliances including oven, hob with extractor over. From the kitchen you enter into an a bedroom / occasional room which benefits from a separate downstairs WC and separate utility area.

To the first floor and from the good sized landing you have access to four bedrooms, three which are double and en-suite to the master bedroom.

The family bathroom is fitted with a three piece suite which comprises of WC, vanity wash hand basin and bath with shower over. Fully tiled walls and rear facing UPVC window.