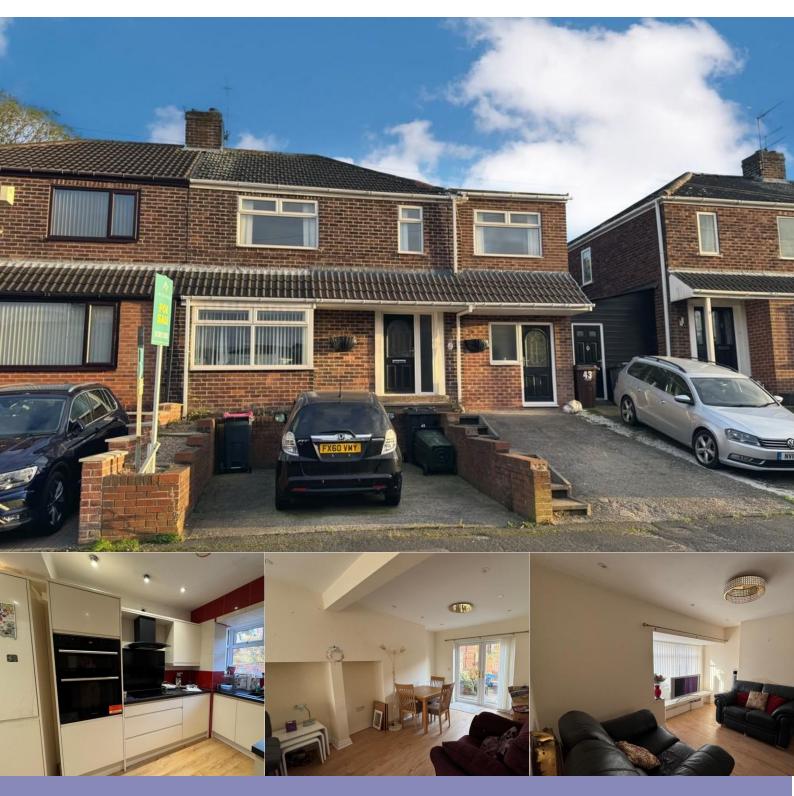

### Overview

No Chain Five Bedrooms Downstairs Bedroom with Ensuite Modern Throughout Fully Renovated EPC Rating - C

## Description

SUMMARY Crucible Homes are pleased to be selling this SPACIOUS FIVE bedroom semi detached property situated on the popular estate in Wickersley.

Selling with NO CHAIN.

The layout of the property benefits from having a separate entrance to the downstairs additional room, along with a separate WC and potential to convert into an additional family bathroom / shower room.

When approaching the property you have a driveway providing off road parking and steps leading to the front entrance door.

From the hallway which has stairs leading to the first floor accommodation, you enter into the well proportioned lounge / diner which benefits from having French doors leading to the rear endosed garden. Into the kitchen there is ample wall and base units which has built in appliances including oven, hob with extractor over. From the kitchen you enter into an a bedroom / occasional room which benefits from a separate downstairs WC and separate utility area.

To the first floor and from the good sized landing you have access to four bedrooms, three which are double and en-suite to the master bedroom.

The family bathroom is fitted with a three piece suite which comprises of WC, vanity wash hand basin and bath with shower over. Fully tiled walls and rear facing UPVC window.