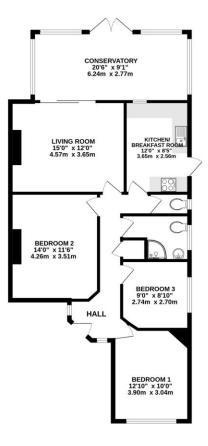

TOTAL FLOOR AREA: 963 sqtl, (895 Sqtl), approx. White every strength bases much to invest the accouncy of the doping increation for me, measurements of doors, windows, norms and any other items are approximate and to responsibility is taken for any ency mession or me isameters. This gain is the inflamence purpose only and should be used as with y any prospective purchase. The does not be responsible on the ency on the inflamence prospective purchase. The does not be responsible on the ency one should be responsible on the ency on the ency on a should be responsible on the ency on the ency of the ency on the ency on the ency of the ency of