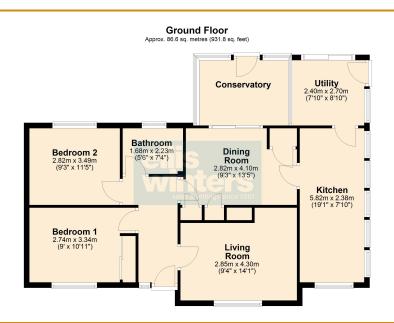

## Brangehill Lane, Mepal, Cambridgeshire CB6 2AL

LIVING ROOM 4.30m (14'1") x 2.85m (9'4")

DINING ROOM 4.10m (13'5") x 2.82m (9'3")

KITCHEN 5.82m (19'1") x 2.38m (7'10")

UTILITY 2.70m (8'10") x 2.40m (7'10")

BEDROOM 1 3.34m (10'11") x 2.74m (9')