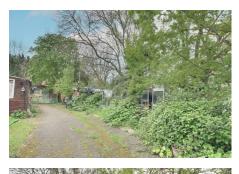

### OUTSIDE

The bungalow has a gated entrance and is fully enclosed. The bungalow is set back on the plot but there is a good space the other side of the driveway which is extensively overgrown.