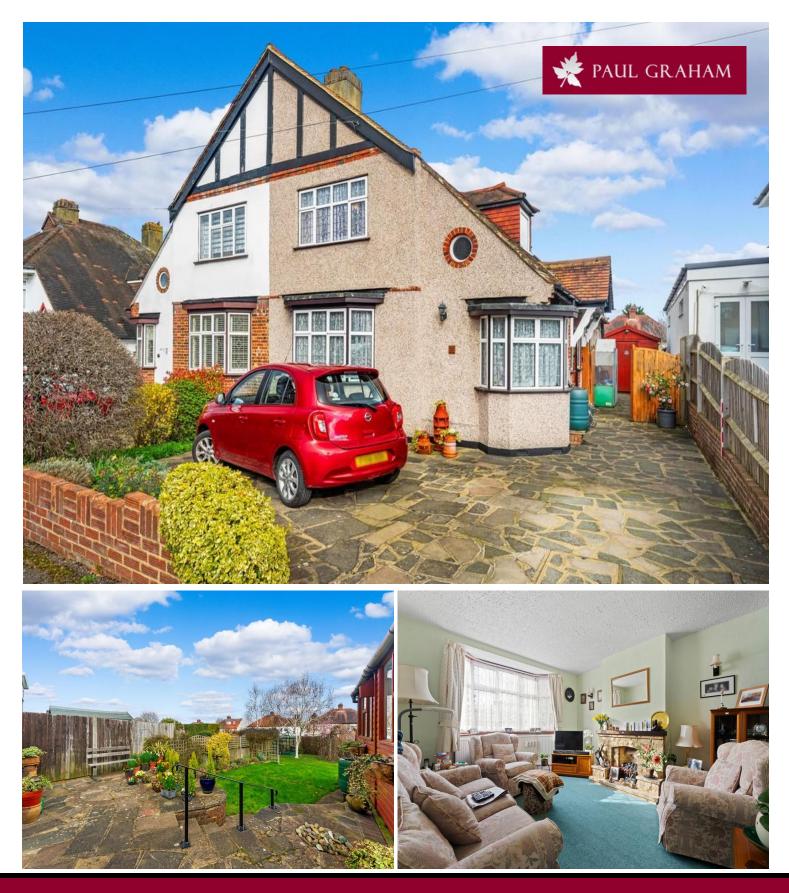

## 24 Anglesey Gardens, Carshalton, Surrey, SM5 3JE | £625,000 Freehold

Offered for sale with no chain, this three bedroom semi detached chalet house is situated in a sought after road close to reputable schools. The ground floor comprises two reception rooms, an extended kitchen, conservatory, bedroom three/study and bathroom. Upstairs there are two double bedrooms and a jack and jill shower room. Outside boasts well maintained front and rear gardens and a driveway and workshop.