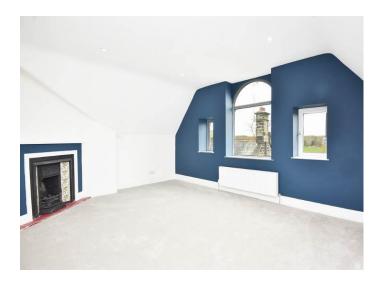

#### SITTING ROOM

A spacious reception room with feature fireplace and views over the adjoining Stray parkland.