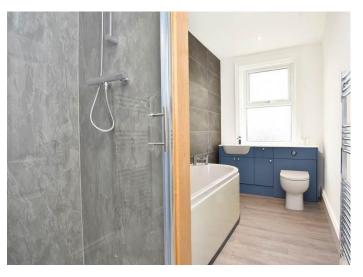

d kitchen, complete with a range of units, integrated and granite worktops. A stable door opens out to a rear external staircase and enjoys lovely rooftop views over the town centre. To the front elevation is the sitting room, featuring a corner period fireplace and windows with striking elevated views over the Stray parkland and beyond. Both bedrooms are good-sized doubles and are served by a stylish, tiled house bathroom with a separate shower enclosure.

The apartment is situated in the heart of Harrogate with the towns many varied amenities on the doorstep, including excellent shops, restaurants, bars and the railway station. Offered for sale with no onward chain.

#### SITTING ROOM

A spacious reception room with feature fireplace and views over the adjoining Stray parkland.











#### **KITCHEN**

A stylish fitted kitchen with a range of fitted modern units and fitted appliances.

#### **BEDROOMS**

There are two good-sized double bedrooms.

#### **BATHROOM**

A modern bathroom with WC, washbasin, bath and shower.

#### **AGENT'S NOTES**

Parking is on - street. Parking permits are available from the council at a cost of approximately £60 per two years.

The property is long leasehold, having a lease length of 189 years from 1985.

The service charge amount is approx £1555.

A ground rent of £50 per annum is payable.

Subletting / renting is permitted.

Pets are not permitted.

Council Tax Band - B





 $\begin{tabular}{ll} Total Area: 80.9 m^2 ... 871 ft^2 \\ All measurements are approximate and for display purposes only. \\ No liability is accepted by either t