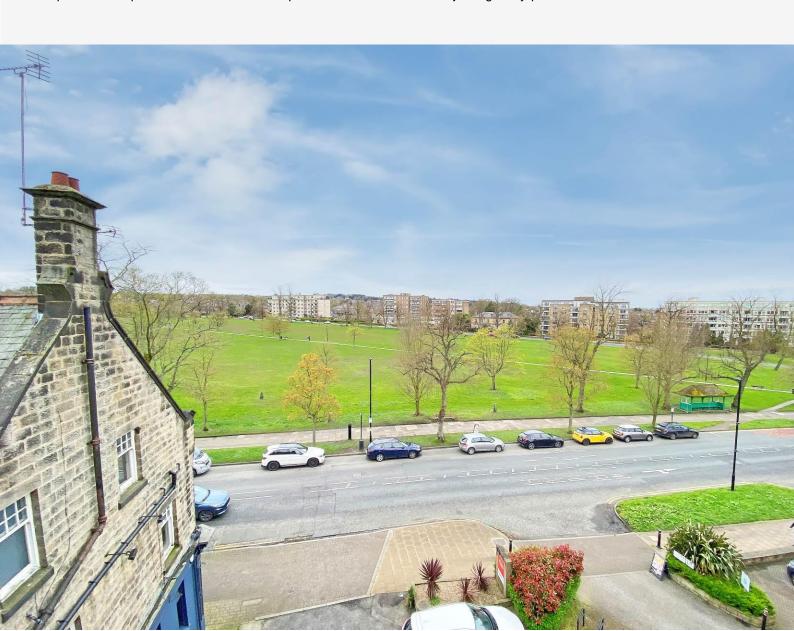

# Flat 8, 10 West Park, Harrogate, North Yorkshire, HG1 1BL

A two double-bedroomed top-floor apartment situated in this prime Harrogate location, enjoying superb views over the famous Harrogate Stray.

This impressive apartment has been fully renovated throughout and is accessed via a secure entry communal area. The apartment opens into a spacious hall / dining area which leads directly into the impressive high-quality fitted kitchen, complete with a range of units, integrated and granite worktops. A stable door opens out to a rear external staircase and enjoys lovely rooftop views over the town centre. To the front elevation is the sitting room, featuring a corner period fireplace and windows with striking elevated views over the Stray parkland and beyond. Both bedrooms are good-sized doubles and are served by a stylish, tiled house bathroom with a separate shower enclosure.

#### SITTING ROOM

A spacious reception room with feature fireplace and views over the adjoining Stray parkland.