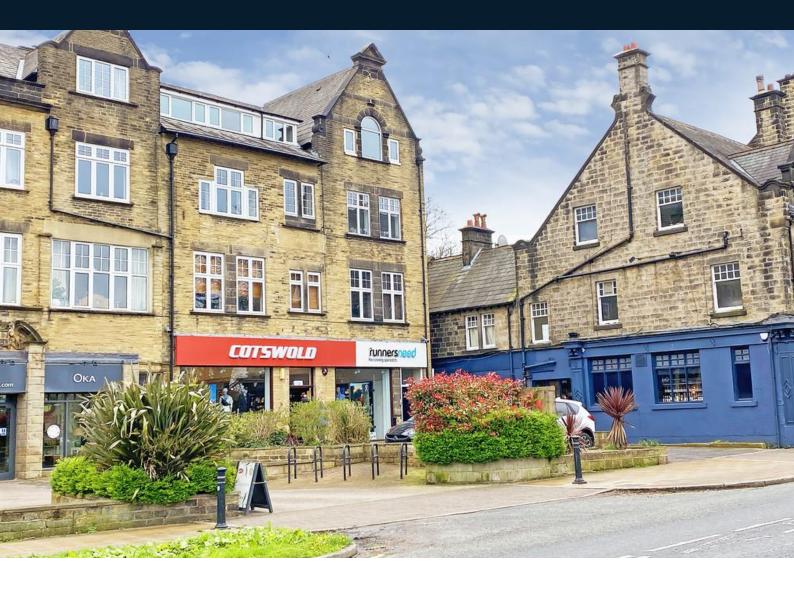

## THE HARROGATE ESTATE AGENT

verityfrearson.co.uk

Flat 8, 10 West Park, Harrogate, North Yorkshire, HG1 1BL £250,000

# Flat 8, 10 West Park, Harrogate, North Yorkshire, HG1 1BL

A two double-bedroomed top-floor apartment situated in this prime Harrogate location, enjoying superb views over the famous Harrogate Stray.

This impressive apartment has been fully renovated throughout and is accessed via a secure entry communal area. The apartment opens into a spacious hall / dining area which leads directly into the impressive high-quality fitted kitchen, complete with a range of units, integrated and granite worktops. A stable door opens out to a rear external staircase and enjoys lovely rooftop views over the town centre. To the front elevation is the sitting room, featuring a corner period fireplace and windows with striking elevated views over the Stray parkland and beyond. Both bedrooms are good-sized doubles and are served by a stylish, tiled house bathroom with a separate shower enclosure.

The apartment is situated in the heart of Harrogate with the towns many varied amenities on the doorstep, including excellent shops, restaurants, bars and the railway station. Offered for sale with no onward chain.