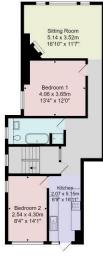

The service charge amount is approx £1555.

A ground rent of £50 per annum is payable.

Subletting / renting is permitted.

Pets are not permitted.

Council Tax Band - B

 $\begin{tabular}{ll} Total Area: 80.9 m^2 ... 871 ft^2 \\ All measurements are approximate and for display purposes only. \\ No liability is accepted by either the agency or Box Property Solutions Ltd as to the exact measurements of the rooms Box Property Solutions Ltd retains the copyright on this plan and allows agents to use it with agreed permission. \\ \end{tabular}$ 