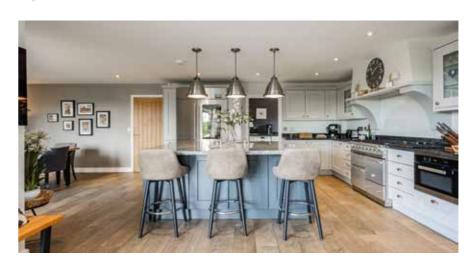

The spacious entrance hall welcomes you in and creates the feeling of space and light. A home that is perfect for entertaining, the kitchen/breakfast room is a real showstopper. Stylish units under elegant granite worktops make for a perfect place to cook. The open-plan layout allows for plenty of space for a large dining table, suggesting itself as a place to be sociable. The vaulted wing, with its bi-fold doors, really brings the outdoors in and lends itself as a space for plenty of comfy sofas and, in the summer months, with the doors open, a superb entertaining area.

#### :--- Note from the Vendor

"The kitchen is our favourite spot - we love to entertain and in the summer with the bi-folds open it's just wonderful."

THE VENDOR

SERVICES CONNECTED

Mains electricity and water. Drainage to sewage treatment plant. Air source heating and LPG for cooking.