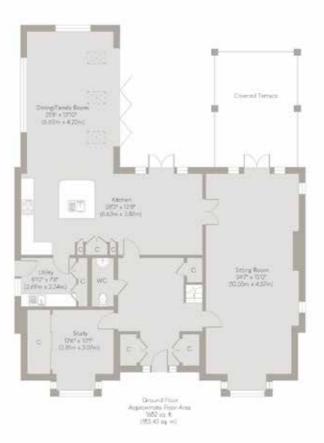

The spacious entrance hall welcomes you in and creates the feeling of space and light. A home that is perfect for entertaining, the kitchen/breakfast room is a real showstopper. Stylish units under elegant granite worktops make for a perfect place to cook. The open-plan layout allows for plenty of space for a large dining table, suggesting itself as a place to be sociable. The vaulted wing, with its bi-fold doors, really brings the outdoors in and lends itself as a space for plenty of comfy sofas and, in the summer months, with the doors open, a superb entertaining area.

Stylish, partially glazed double doors allow the space to flow through into the opulent and relaxing triple-aspect sitting room, with a fine central fireplace with wood-burning stove, and double doors leading you out onto the south-facing covered terrace. In addition, there is a well-appointed utility room, cloakroom and perfect study nicely tucked away.