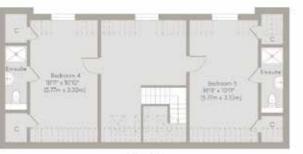

SOWERBYS — a new home is just the beginning

The stylish oak and glass staircase takes you to the spacious galleried first floor landing. The principal bedroom suite stretches across the entire rear of the house and offers a superb bedroom, large dressing room and spacious en-suite bath and shower room. There are two further en-suite bedrooms to this floor, each offering a wonderful boutique feel. The vaulted top floor continues the luxurious feel with two further en-suite bedrooms.