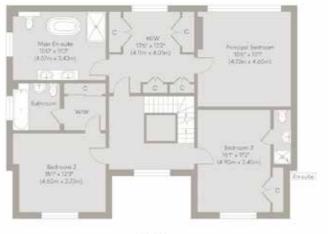

SOWERBYS — a new home is just the beginning

The stylish oak and glass staircase takes you to the spacious galleried first floor landing. The principal bedroom suite stretches across the entire rear of the house and offers a superb bedroom, large dressing room and spacious en-suite bath and shower room. There are two further en-suite bedrooms to this floor, each offering a wonderful boutique feel. The vaulted top floor continues the luxurious feel with two further en-suite bedrooms.