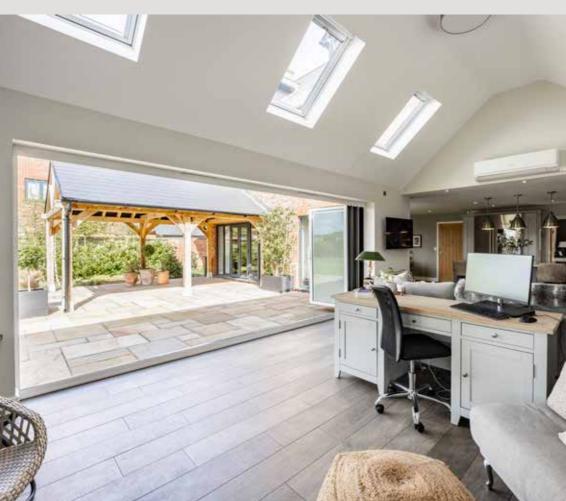

The spacious entrance hall welcomes you in and creates the feeling of space and light. A home that is perfect for entertaining, the kitchen/breakfast room is a real showstopper. Stylish units under elegant granite worktops make for a perfect place to cook. The open-plan layout allows for plenty of space for a large dining table, suggesting itself as a place to be sociable. The vaulted wing, with its bi-fold doors, really brings the outdoors in and lends itself as a space for plenty of comfy sofas and, in the summer months, with the doors open, a superb entertaining area.

#### :--- Note from the Vendor

"The kitchen is our favourite spot - we love to entertain and in the summer with the bi-folds open it's just wonderful."

THE VENDOR

SERVICES CONNECTED

Mains electricity and water. Drainage to sewage treatment plant. Air source heating and LPG for cooking.