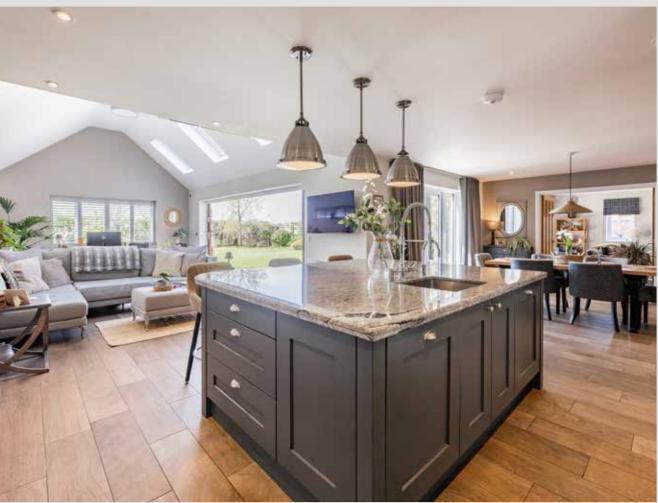

The spacious entrance hall welcomes you in and creates the feeling of space and light. A home that is perfect for entertaining, the kitchen/breakfast room is a real showstopper. Stylish units under elegant granite worktops make for a perfect place to cook. The open-plan layout allows for plenty of space for a large dining table, suggesting itself as a place to be sociable. The vaulted wing, with its bi-fold doors, really brings the outdoors in and lends itself as a space for plenty of comfy sofas and, in the summer months, with the doors open, a superb entertaining area.

#### :--- Note from the Vendor

"The kitchen is our favourite spot - we love to entertain and in the summer with the bi-folds open it's just wonderful."

THE VENDOR

SERVICES CONNECTED

Mains electricity and water. Drainage to sewage treatment plant. Air source heating and LPG for cooking.