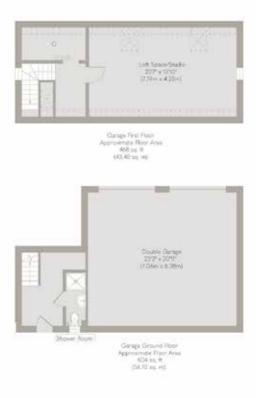

O utside and to the front, the property has a fine brick boundary wall with wrought iron electric gates which lead you onto the spacious gravelled driveway. There's plenty of parking and access to the detached double garage, with a separate covered parking area. To the rear of the garage is a useful shower and cloakroom, whilst the first floor provides a generous attic space.

4 Wicklewood Rise's delightful gardens, beautiful, spacious interiors and idyllic village setting ensure that life here is the perfect blend of comfort, elegance and convenience.

Whilst every attempt has been made to ensure the accuracy of the floor plan contained here, measurements of doors, windows, rooms and any other items are approximate and no responsibility is taken for any error, omission, or mis-statement. This plan is for illustrative purposes only and should be used as such by any prospective purchaser or tenant. The services, systems and appliances shown have not been tested and no guarantee as to their operability or efficiency can be given. Copyright V360 Ltd 2023 | www.houseviz.com