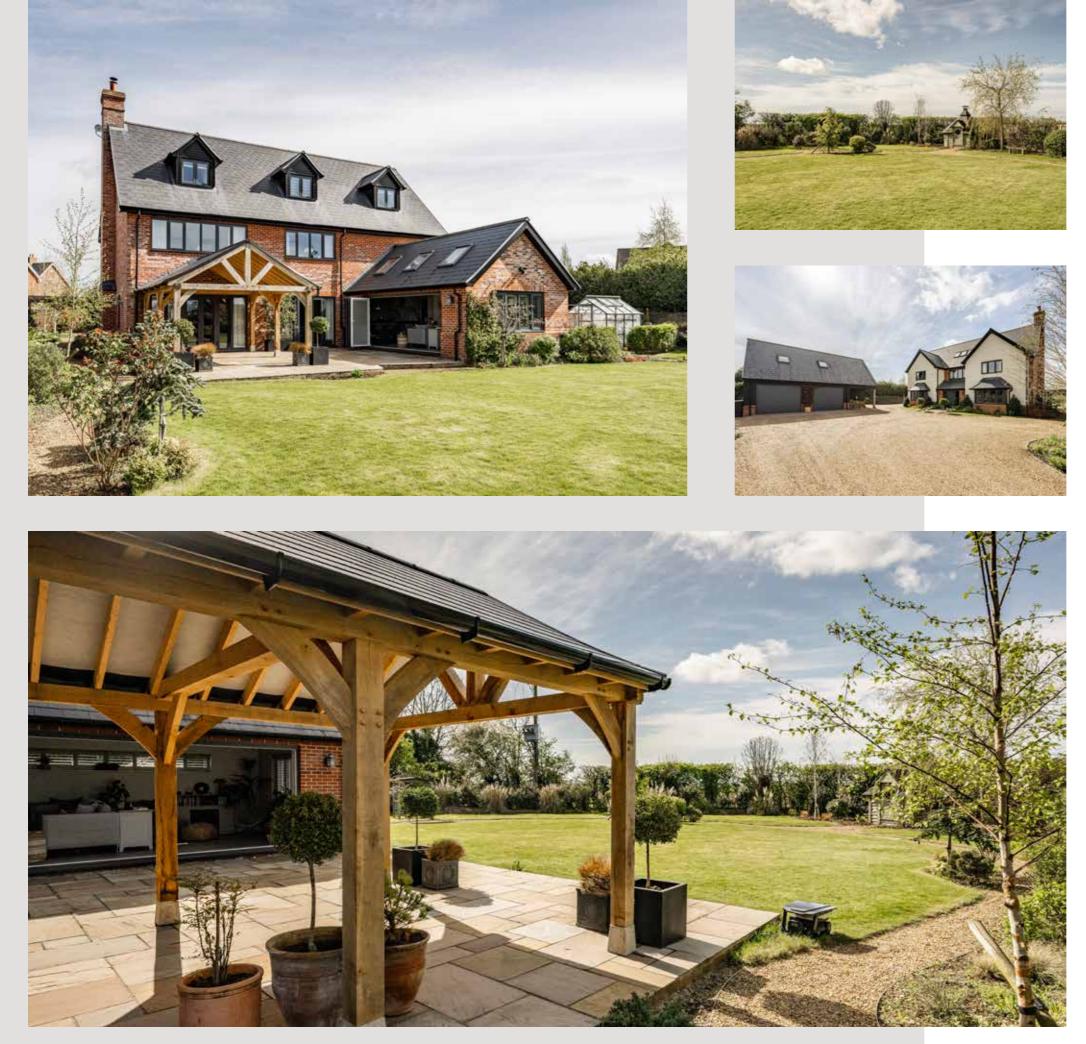

O utside and to the front, the property has a fine brick boundary wall with wrought iron electric gates which lead you onto the spacious gravelled driveway. There's plenty of parking and access to the detached double garage, with a separate covered parking area. To the rear of the garage is a useful shower and cloakroom, whilst the first floor provides a generous attic space.

The grounds have been lovingly landscaped and provide a wonderful, established garden. Entertaining is at its best to the rear with a large paved southfacing terrace and oak gazebo leading off the sitting room. The lawn is surrounded by a wide array of mature shrub borders, with meandering pathways and a superb kitchen garden to the side.