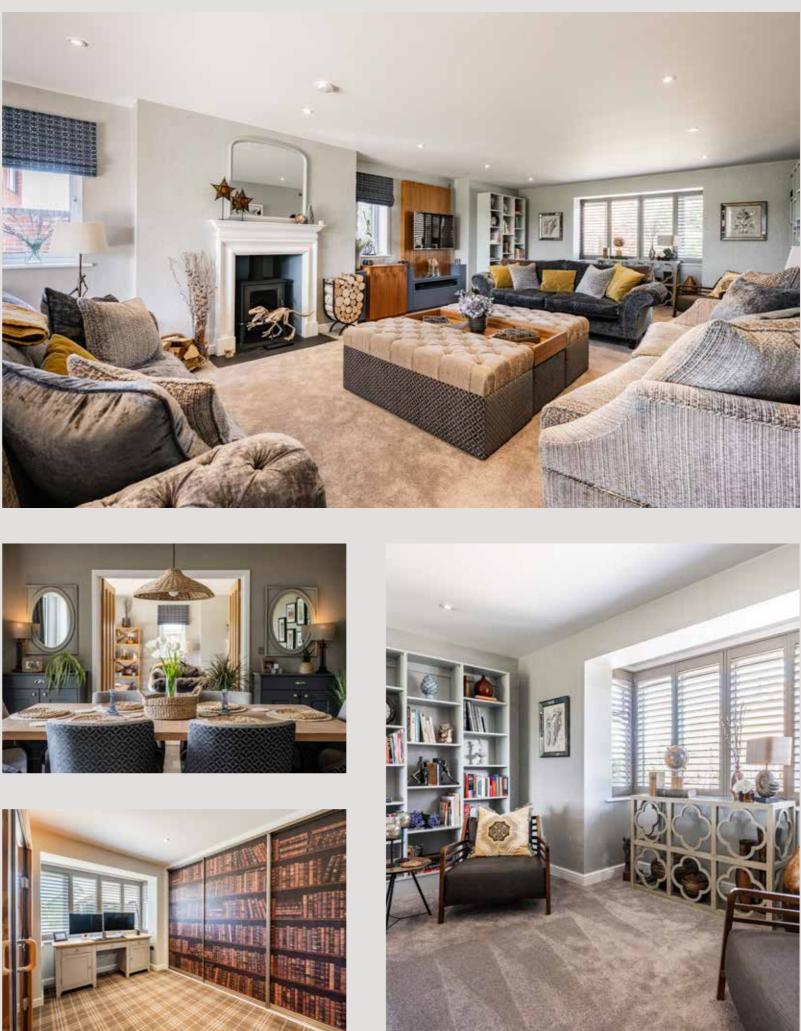

Stylish, partially glazed double doors allow the space to flow through into the opulent and relaxing triple-aspect sitting room, with a fine central fireplace with wood-burning stove, and double doors leading you out onto the south-facing covered terrace. In addition, there is a well-appointed utility room, cloakroom and perfect study nicely tucked away.