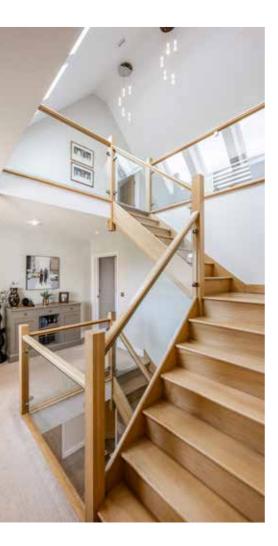

SOWERBYS — a new home is just the beginning

The stylish oak and glass staircase takes you to the spacious galleried first floor landing. The principal bedroom suite stretches across the entire rear of the house and offers a superb bedroom, large dressing room and spacious en-suite bath and shower room. There are two further en-suite bedrooms to this floor, each offering a wonderful boutique feel. The vaulted top floor continues the luxurious feel with two further en-suite bedrooms.