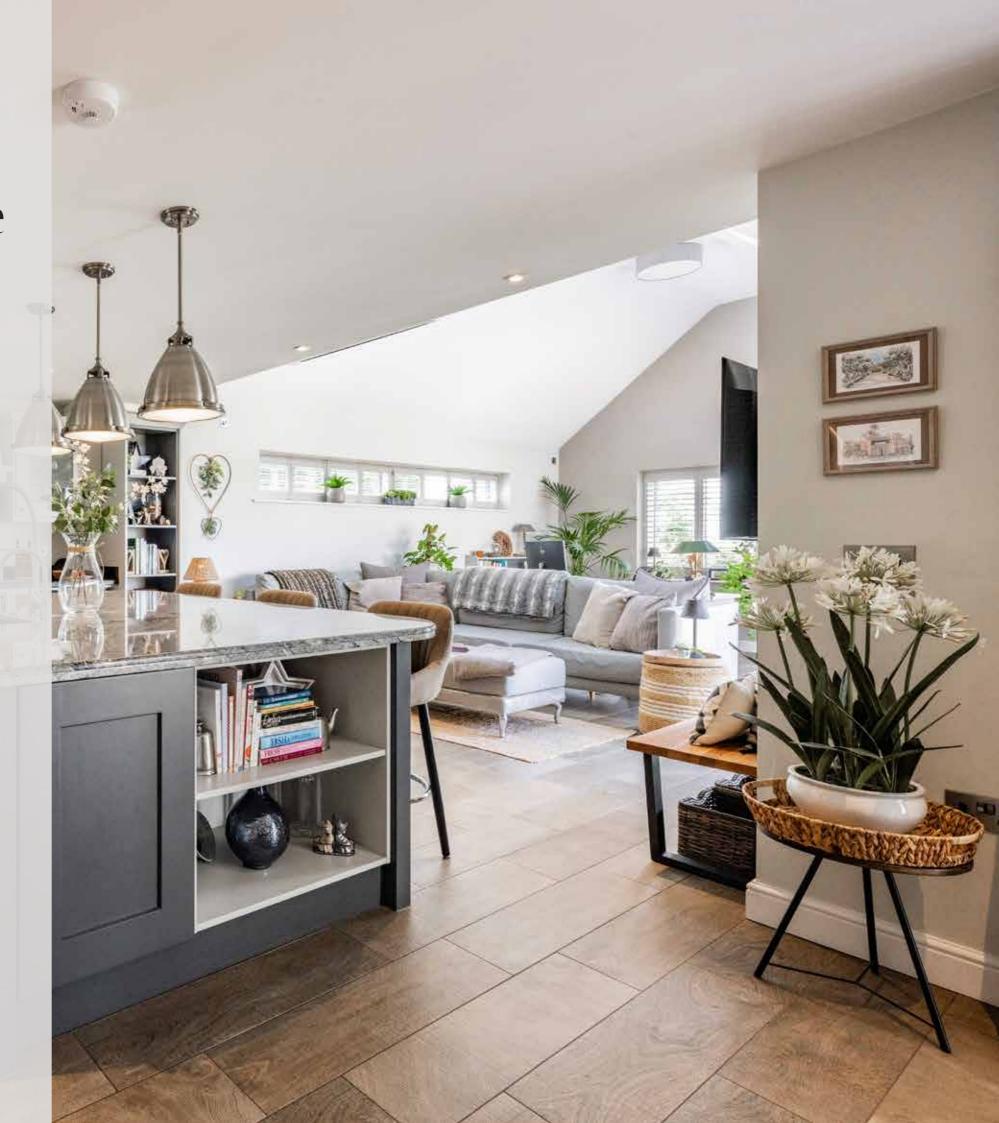

The spacious entrance hall welcomes you in and creates the feeling of space and light. A home that is perfect for entertaining, the kitchen/breakfast room is a real showstopper. Stylish units under elegant granite worktops make for a perfect place to cook. The open-plan layout allows for plenty of space for a large dining table, suggesting itself as a place to be sociable. The vaulted wing, with its bi-fold doors, really brings the outdoors in and lends itself as a space for plenty of comfy sofas and, in the summer months, with the doors open, a superb entertaining area.

Stylish, partially glazed double doors allow the space to flow through into the opulent and relaxing triple-aspect sitting room, with a fine central fireplace with wood-burning stove, and double doors leading you out onto the south-facing covered terrace. In addition, there is a well-appointed utility room, cloakroom and perfect study nicely tucked away.