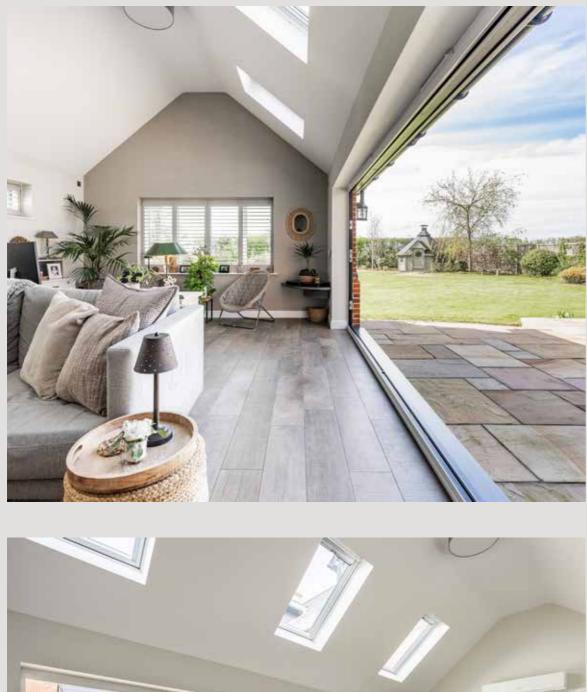

The spacious entrance hall welcomes you in and creates the feeling of space and light. A home that is perfect for entertaining, the kitchen/breakfast room is a real showstopper. Stylish units under elegant granite worktops make for a perfect place to cook. The open-plan layout allows for plenty of space for a large dining table, suggesting itself as a place to be sociable. The vaulted wing, with its bi-fold doors, really brings the outdoors in and lends itself as a space for plenty of comfy sofas and, in the summer months, with the doors open, a superb entertaining area.

Stylish, partially glazed double doors allow the space to flow through into the opulent and relaxing triple-aspect sitting room, with a fine central fireplace with wood-burning stove, and double doors leading you out onto the south-facing covered terrace. In addition, there is a well-appointed utility room, cloakroom and perfect study nicely tucked away.