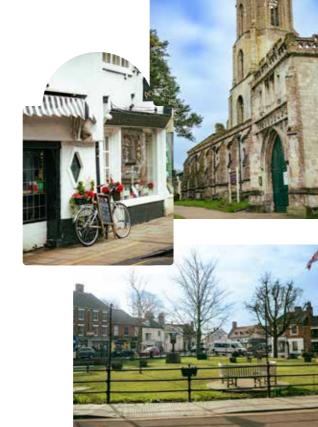

#### IS THE PLACE TO CALL HOME

small village close to Wymondham, Wicklewood enjoys a delightful countryside setting and is perfectly placed for access to

Norwich, Cambridge and further afield. The village has a family orientated public house - The Cherry Tree, a church, and a primary school.

About 3 miles away, Wymondham is a bustling town, famous for its Abbey, and offers direct train links to Norwich, Cambridge and London, Kings Cross making the area ideal for commuting. Wymondham provides excellent facilities including a Waitrose supermarket and an interesting array of boutique shops, cafes, pubs and restaurants.

Attleborough, about 6 miles away, also has a range of amenities including four schools, a town hall, shops, coffee shops, bars, restaurants, takeaway restaurants and a doctors. If you are looking for attractions nearby you will find Banham Zoo, Melsop Farm Park, Hulabaloos and Combat Paintball and every Thursday you will find the local market, which was established in the town as far back as 1226.