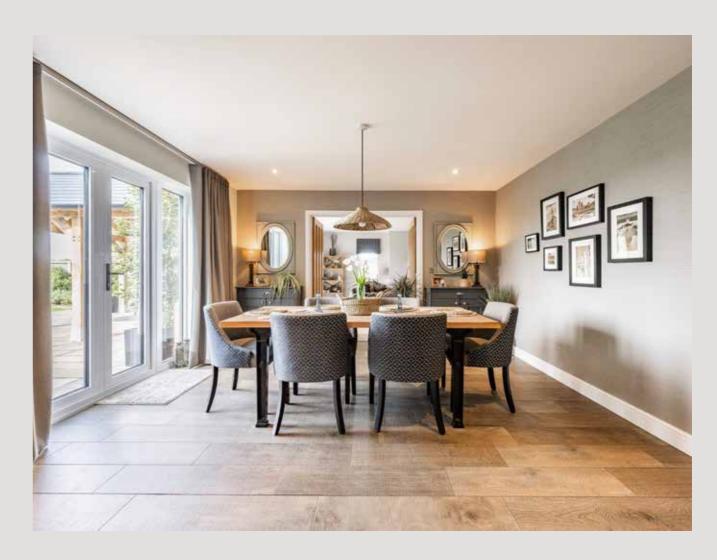

Stylish, partially glazed double doors allow the space to flow through into the opulent and relaxing triple-aspect sitting room, with a fine central fireplace with wood-burning stove, and double doors leading you out onto the south-facing covered terrace. In addition, there is a well-appointed utility room, cloakroom and perfect study nicely tucked away.