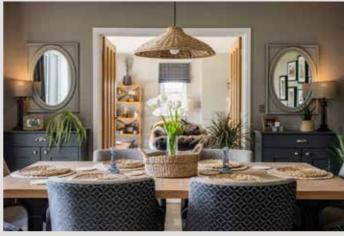

The spacious entrance hall welcomes you in and creates the feeling of space and light. A home that is perfect for entertaining, the kitchen/breakfast room is a real showstopper. Stylish units under elegant granite worktops make for a perfect place to cook. The open-plan layout allows for plenty of space for a large dining table, suggesting itself as a place to be sociable. The vaulted wing, with its bi-fold doors, really brings the outdoors in and lends itself as a space for plenty of comfy sofas and, in the summer months, with the doors open, a superb entertaining area.