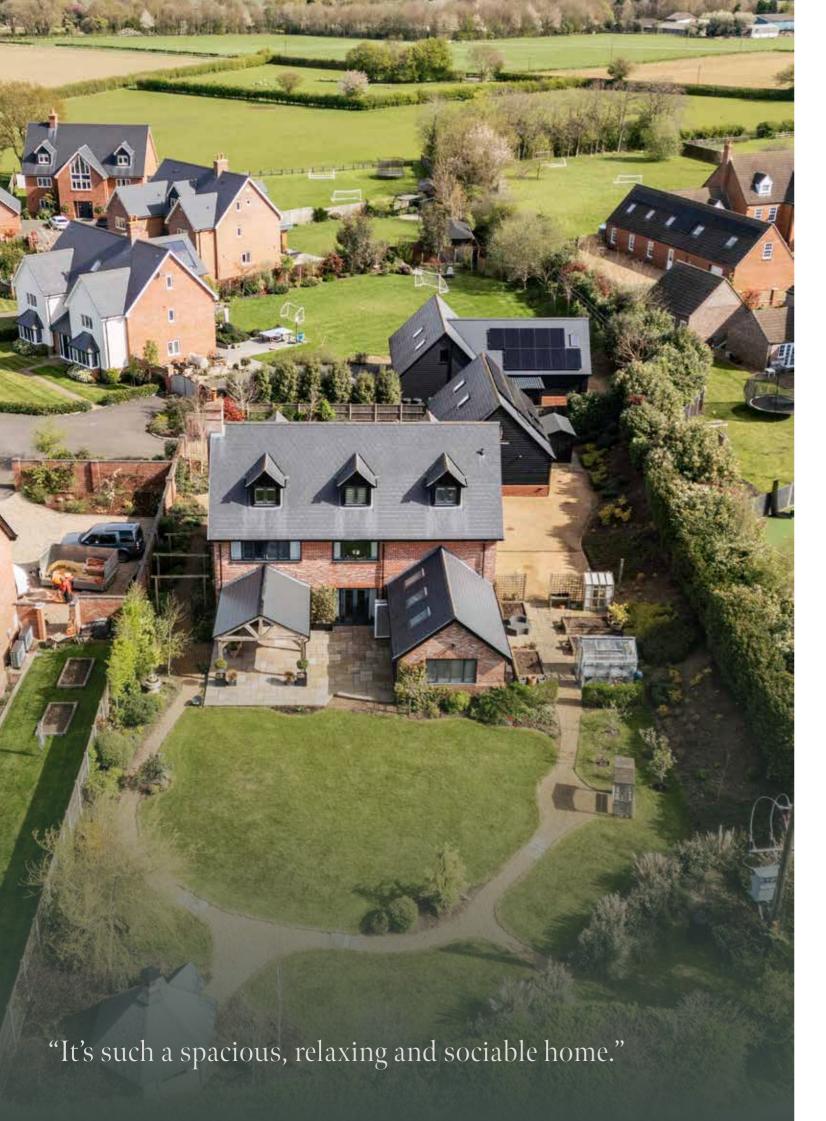

# THE STORY OF 4 Wicklewood, Norfolk

SOWERBYS

## 4 Wicklewood Rise

Wicklewood, Norfolk NR18 9QW

Well-Appointed Modern Home Excellent Presentation Superb Kitchen/Breakfast/Family Room Triple Aspect Sitting Room Conservatory with Garden Views Utility Room, Study and Cloakroom Five En-Suite Bedrooms South-Facing Garden and Terrace Detached Double Garage and Studio Stunning Countryside Views

## "We love how light and spacious the rooms are..."

Clean lines, opulent interiors and superb, well-proportioned accommodation can all be found in this stunning home. 4 Wicklewood Rise is situated well within its plot.