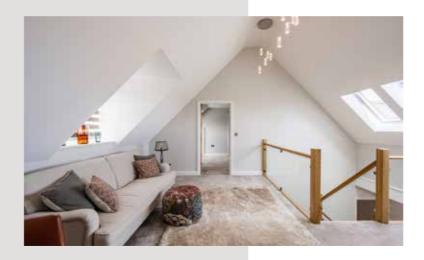

SOWERBYS — a new home is just the beginning

The stylish oak and glass staircase takes you to the spacious galleried first floor landing. The principal bedroom suite stretches across the entire rear of the house and offers a superb bedroom, large dressing room and spacious en-suite bath and shower room. There are two further en-suite bedrooms to this floor, each offering a wonderful boutique feel. The vaulted top floor continues the luxurious feel with two further en-suite bedrooms.