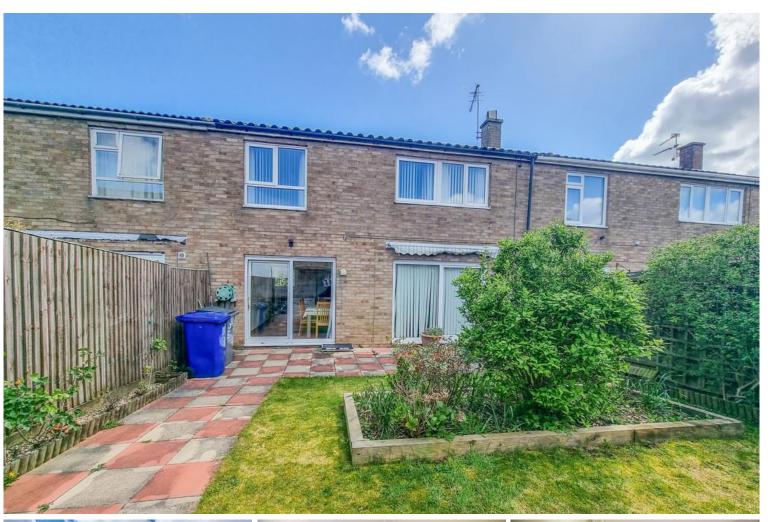

Externally, the property boasts a generous yet lowmaintenance front garden, while the rear garden provides a more private retreat, enclosed by fencing and featuring a paved patio area and raised beds. Beyond the garden, residents parking is easily accessible through a gate at the rear.