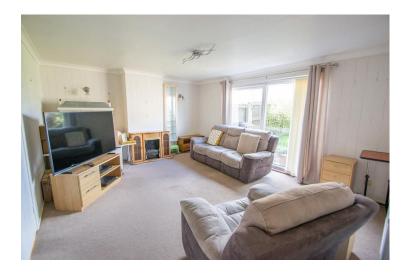

Adjacent to the kitchen is the spacious sitting room, featuring another set of patio doors to the rear garden, creating a seamless indoor-outdoor flow. The main entrance hall provides access to the first floor via the staircase.