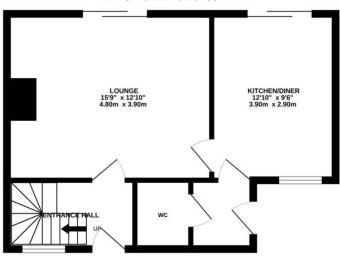

As you enter through the side door, you're greeted by a ground floor WC and a recently replaced boiler, ensuring your home is both functional and efficient. The kitchen boasts a practical layout, complete with ample base and eye-level units, worktops, and space for your appliances. Plus, the patio doors lead out to the private, unoverlooked rear garden, perfect for enjoying some outdoor relaxation.

Adjacent to the kitchen is the spacious sitting room, featuring another set of patio doors to the rear garden, creating a seamless indoor-outdoor flow. The main entrance hall provides access to the first floor via the staircase.

KITCHEN 12' 9" x 9' 6" (3.9m x 2.9m)

WC

First Floor

BEDROOM 12' 9" x 8' 6" (3.9m x 2.6m)

BEDROOM 9' 10" x 6' 10" (3.0m x 2.1m)

BEDROOM 12' 7" x 9' 10" (3.86m x 3.0m)

**BATHROOM** 

SEPERATE WC

#### TOTAL FLOOR AREA: 837 sq.ft. (77.8 sq.m.) approx.

Whilst every attempt has been made to ensure the accuracy of the floorplan contained here, measurements of doors, windows, rooms and any other items are approximate and no responsibility is taken for any error, omission or mis-statement. This plan is for fillustrative purposes only and should be used as such by any prospective purchaser. The services, systems and appliances shown have not been tested and no guarantee as to their operability or efficiency can be given.