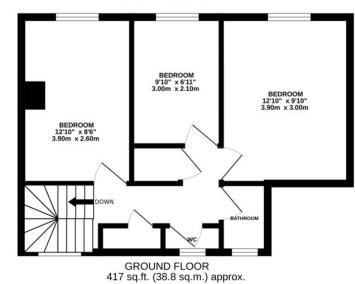

Upstairs, you'll discover three generously sized bedrooms, offering plenty of space for the whole family. A family bathroom and a separate WC complete the upstairs layout, ensuring convenience for all.

KITCHEN 12' 9" x 9' 6" (3.9m x 2.9m)

WC

First Floor

BEDROOM 12' 9" x 8' 6" (3.9m x 2.6m)

BEDROOM 9' 10" x 6' 10" (3.0m x 2.1m)

BEDROOM 12' 7" x 9' 10" (3.86m x 3.0m)

**BATHROOM** 

SEPERATE WC

#### TOTAL FLOOR AREA: 837 sq.ft. (77.8 sq.m.) approx.

Whilst every attempt has been made to ensure the accuracy of the floorplan contained here, measurements of doors, windows, rooms and any other items are approximate and no responsibility is taken for any error, omission or mis-statement. This plan is for fillustrative purposes only and should be used as such by any prospective purchaser. The services, systems and appliances shown have not been tested and no guarantee as to their operability or efficiency can be given.