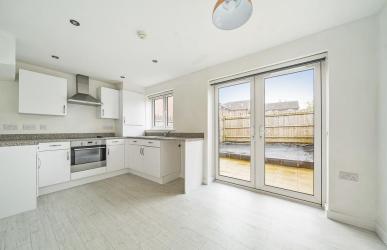

To the rear there is a good size kitchen/dining room with window overlooking the rear garden and French doors. Ample space for a family dining table and chairs and a modern kitchen with a range of base and wall units, tiled splashbacks, ample work surface areas, plumbing for a washing machine/dishwasher, space for a fridge freezer and an electric oven and grill with hob and cooker hood.