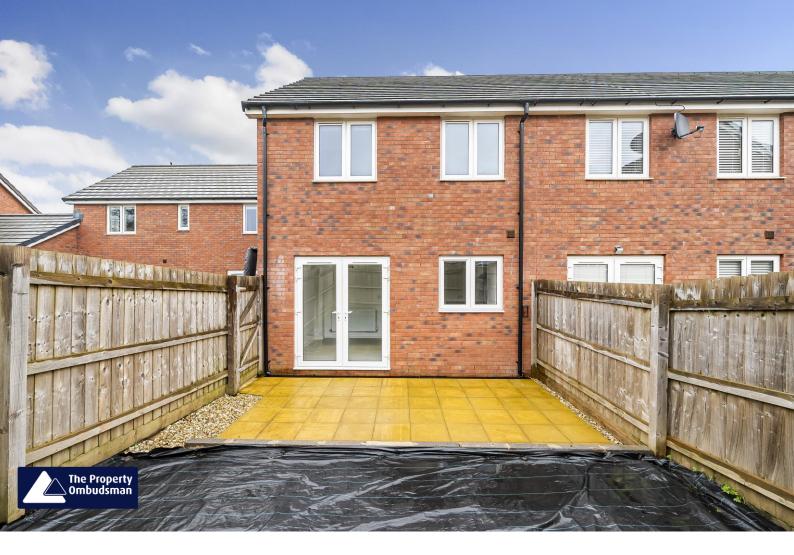

The first floor has three bedrooms, the main bedroom with en-suite shower, a family bathroom and storage cupboard. To the rear of the house there is a good size private and enclosed garden with Patio and gated access.

Two off road parking spaces to the front.

A lovely home in a popular area of Cranbrook. Ideal first time house!

Property Tenure: Freehold Council Tax Band: C