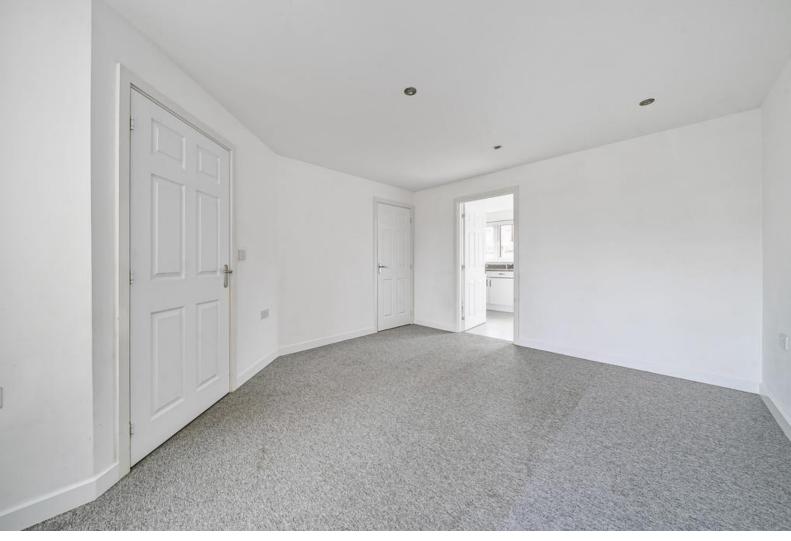

Set back from the road with a town garden frontage the front door leads into the hallway with cloakroom and on through the living room. The living room has a window that overlooks the front and a storage cupboard.