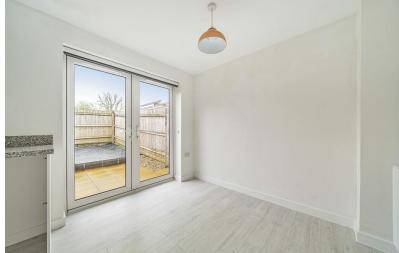

To the rear there is a good size kitchen/dining room with window overlooking the rear garden and French doors. Ample space for a family dining table and chairs and a modern kitchen with a range of base and wall units, tiled splashbacks, ample work surface areas, plumbing for a washing machine/dishwasher, space for a fridge freezer and an electric oven and grill with hob and cooker hood.