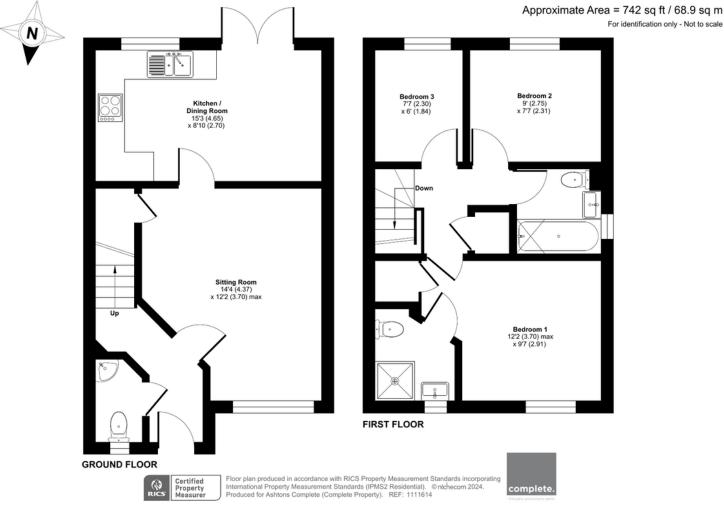

#### the floorplan...

SKETCH PLAN FOR ILLUSTRATIVE PURPOSES ONLY. All measurements and sizes and locations of walls, doors, window fittings and appliances are shown conventionally and are approximate only and cannot be regarded as being a representation either by the Seller or his Agent. We hope that these plans will assist you by providing you with a general impression of the layout of the accommodation. The plans are not to scale nor accurate in detail. © Unauthorised reproduction prohibited.

Set back from the road with a town garden frontage the front door leads into the hallway with cloakroom and on through the living room. The living room has a window that overlooks the front and a storage cupboard.

To the rear there is a good size kitchen/dining room with window overlooking the rear garden and French doors. Ample space for a family dining table and chairs and a modern kitchen with a range of base and wall units, tiled splashbacks, ample work surface areas, plumbing for a washing machine/dishwasher, space for a fridge freezer and an electric oven and grill with hob and cooker hood.

The first floor has three bedrooms, the main bedroom with en-suite shower, a family bathroom and storage cupboard. To the rear of the house there is a good size private and enclosed garden with Patio and gated access.

Two off road parking spaces to the front.

A lovely home in a popular area of Cranbrook. Ideal first time house!

Property Tenure: Freehold Council Tax Band: C