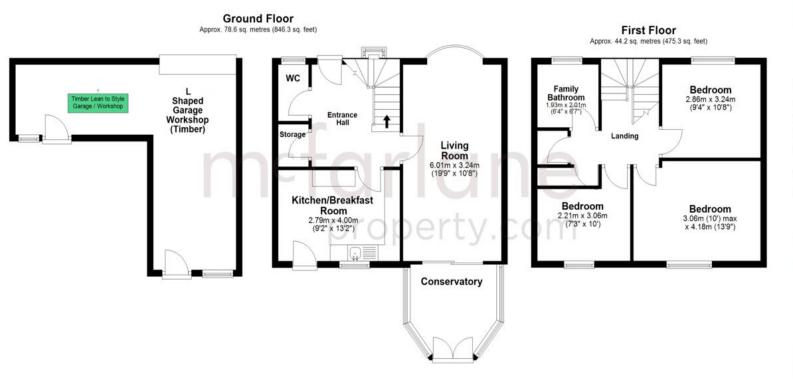

### No Chain Freshbrook, West Swindon, SN5

- Three Bedroom Home
- NO CHAIN
- Living Room & Kitchen Diner

A well-proportioned Three Bedroom Family Home in a much sought after West Swindon location. Offered with NO CHAIN this ideal family home offers Three well proportioned bedrooms and family bathroom. The ground floor offers a generous living room, plus conservatory, there is also a kitchen diner and separate WC. There is a mature rear garden and L shaped garage with rear access. The gas boiler was recently replaced and there is uPVC double glazing. Sole Selling Agents McFarlane 01793 751 044.

#### If you would like to view this property then please get in touch.

01793 751044

🔀 cricklade@mcfarlaneproperty.com

mcfarlaneproperty.com

Total area: approx. 122.8 sq. metres (1321.7 sq. feet)