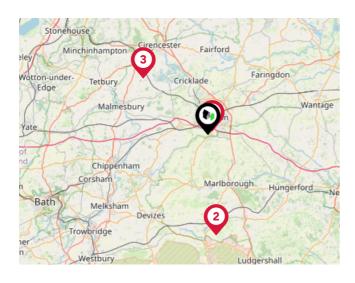

### National Rail Stations

| Pin | Name                 | Distance    |
|-----|----------------------|-------------|
|     | Swindon Rail Station | 0.76 miles  |
| 2   | Pewsey Rail Station  | 14.96 miles |
| 3   | Kemble Rail Station  | 12.69 miles |

## Trunk Roads/Motorways

| Pin | Name    | Distance    |
|-----|---------|-------------|
| 1   | M4 J16  | 2.53 miles  |
| 2   | M4 J15  | 3.78 miles  |
| 3   | M4 J17  | 14.22 miles |
| 4   | M4 J14  | 15.37 miles |
| 5   | M5 J11A | 26.28 miles |

#### Airports/Helipads

| Pin | Name                             | Distance    |
|-----|----------------------------------|-------------|
|     | Gloucestershire Airport          | 27.83 miles |
| 2   | London Oxford Airport            | 28.21 miles |
| 3   | Southampton Airport              | 46.1 miles  |
| 4   | Bristol International<br>Airport | 41.07 miles |