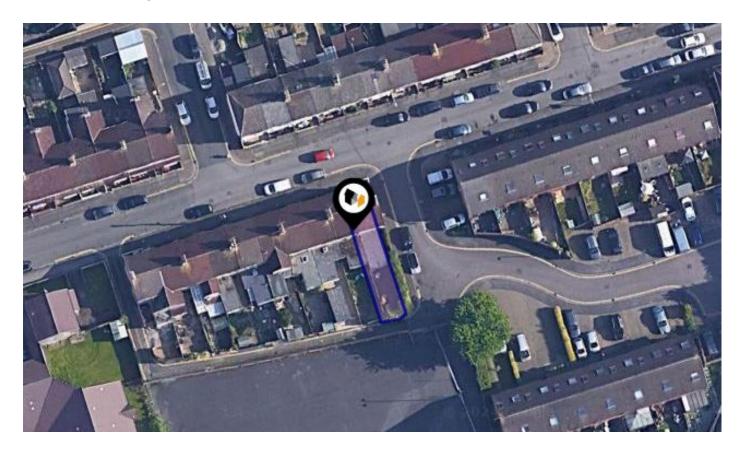

See More Online

# **KFT:** Key Facts for Tenants

An Insight Into This Property & the Local Market Wednesday 17<sup>th</sup> April 2024



## **BIRCH STREET, SWINDON, SN1**

#### McFarlane Sales & Lettings Ltd

28-30 Wood Street Swindon SN1 4AB 01793 611841 tom@mcfarlaneproperty.com www.mcfarlaneproperty.com





## Property Overview





#### Property

| Туре:            | Terraced     | Last Sold £/ft <sup>2</sup> : | £155     |
|------------------|--------------|-------------------------------|----------|
| Bedrooms:        | 2            | Tenure:                       | Freehold |
| Plot Area:       | 0.03 acres   |                               |          |
| Year Built :     | Before 1900  |                               |          |
| Council Tax :    | Band B       |                               |          |
| Annual Estimate: | £1,710       |                               |          |
| Title Number:    | WT62695