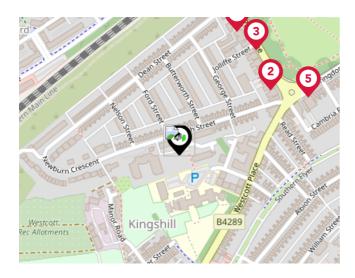

## Area Transport (Local)

Bus Stops/Stations

| Pin | Name         | Distance   |
|-----|--------------|------------|
| 1   | Dean Street  | 0.16 miles |
| 2   | Birch Street | 0.13 miles |
| 3   | Dean Street  | 0.15 miles |
| 4   | Dean Street  | 0.2 miles  |
| 5   | Birch Street | 0.16 miles |