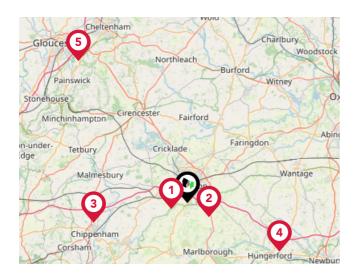

### National Rail Stations

| Pin | Name                 | Distance    |
|-----|----------------------|-------------|
|     | Swindon Rail Station | 0.76 miles  |
| 2   | Pewsey Rail Station  | 14.96 miles |
| 3   | Kemble Rail Station  | 12.69 miles |

## Trunk Roads/Motorways

| Pin | Name    | Distance    |
|-----|---------|-------------|
| 1   | M4 J16  | 2.53 miles  |
| 2   | M4 J15  | 3.78 miles  |
| 3   | M4 J17  | 14.22 miles |
| 4   | M4 J14  | 15.37 miles |
| 5   | M5 J11A | 26.28 miles |